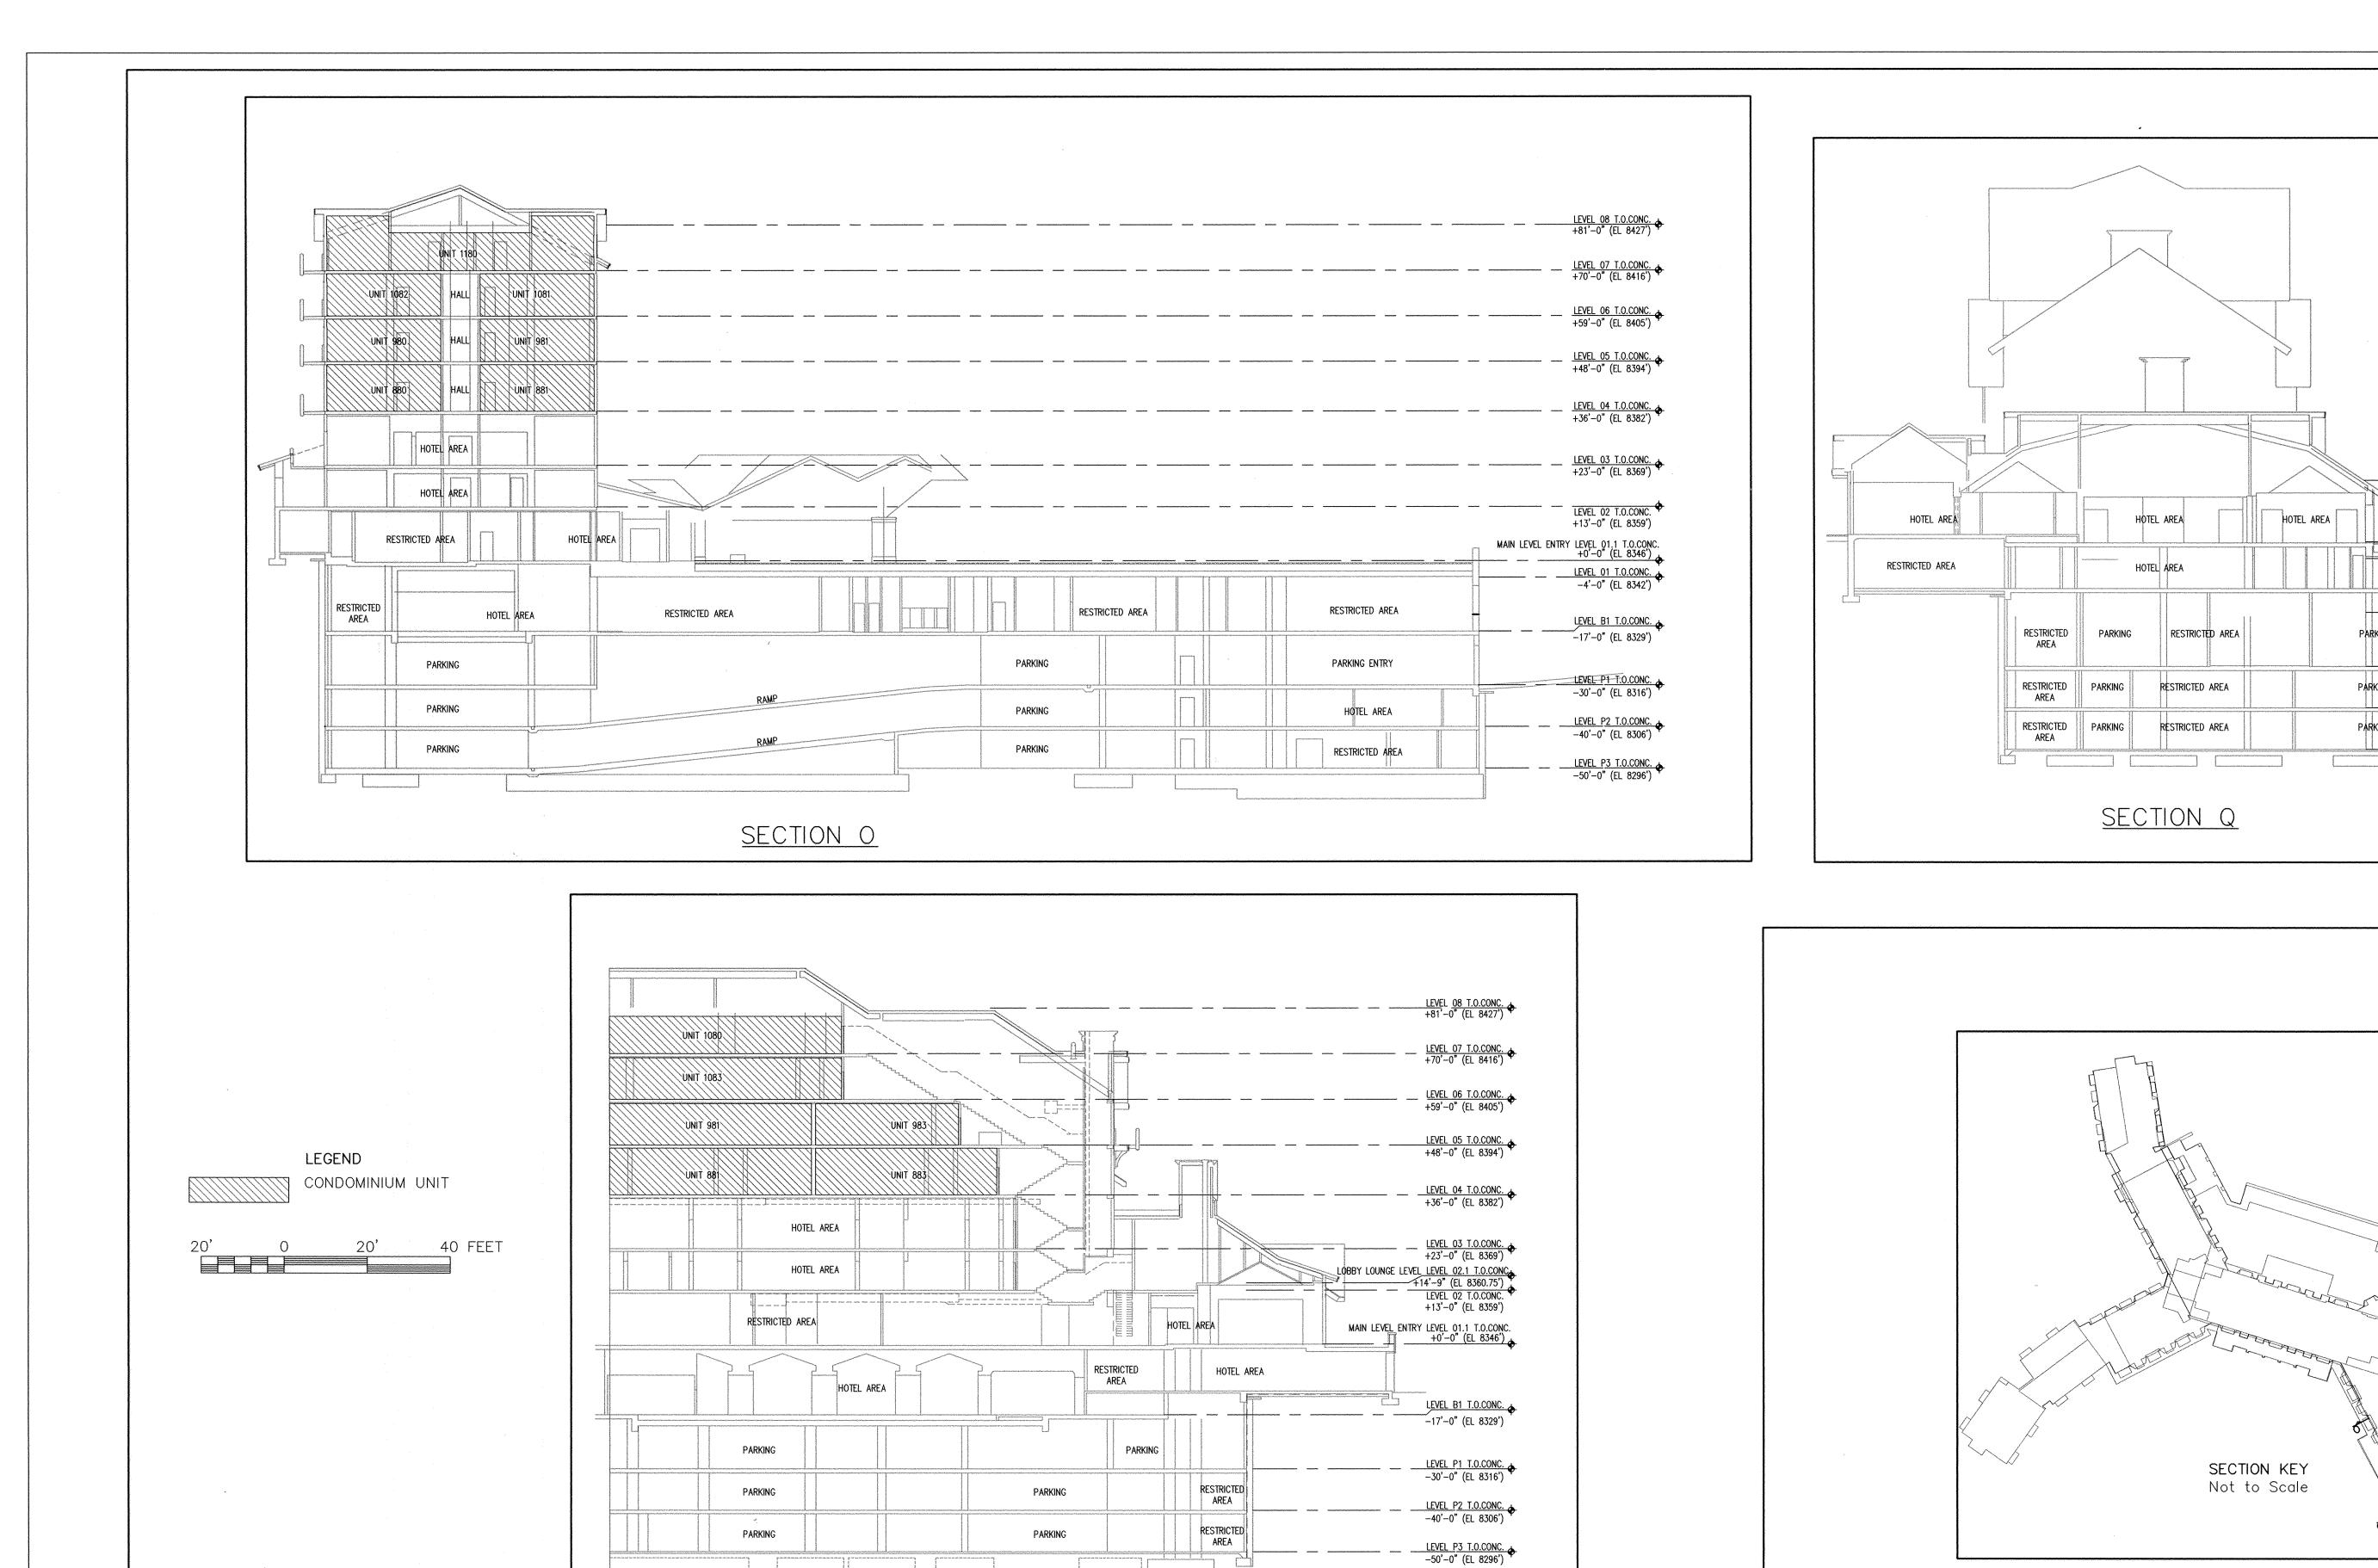

SECTION P

CONDOMINIUM PLAT

## THE HOTEL & RESIDENCES AT EMPIRE CANYON RESORT

A UTAH CONDOMINIUM PROJECT LOCATED IN THE WEST ½ OF SECTION 28, AND THE EAST ½ OF SECTION 29 TOWNSHIP 2 SOUTH, RANGE 4 EAST SALT LAKE BASE & MERIDIAN

SHEET 18 OF 18

LOBBY LOUNGE LEVEL LEVEL 02.1 T.O.CONC +14'-9" (EL 8360.75')

MAIN LEVEL ENTRY LEVEL 01.1 T.O.CONC. +0'-0" (EL 8346')

> 1FVFL 01 T.O.CONC -4'-0" (EL 8342")

LEVEL B1 T.O.CONC.

LEVEL P1 T.O.CONC. •

LEVEL P2 T.O.CONC. •

-17'-0" (EL 8329')