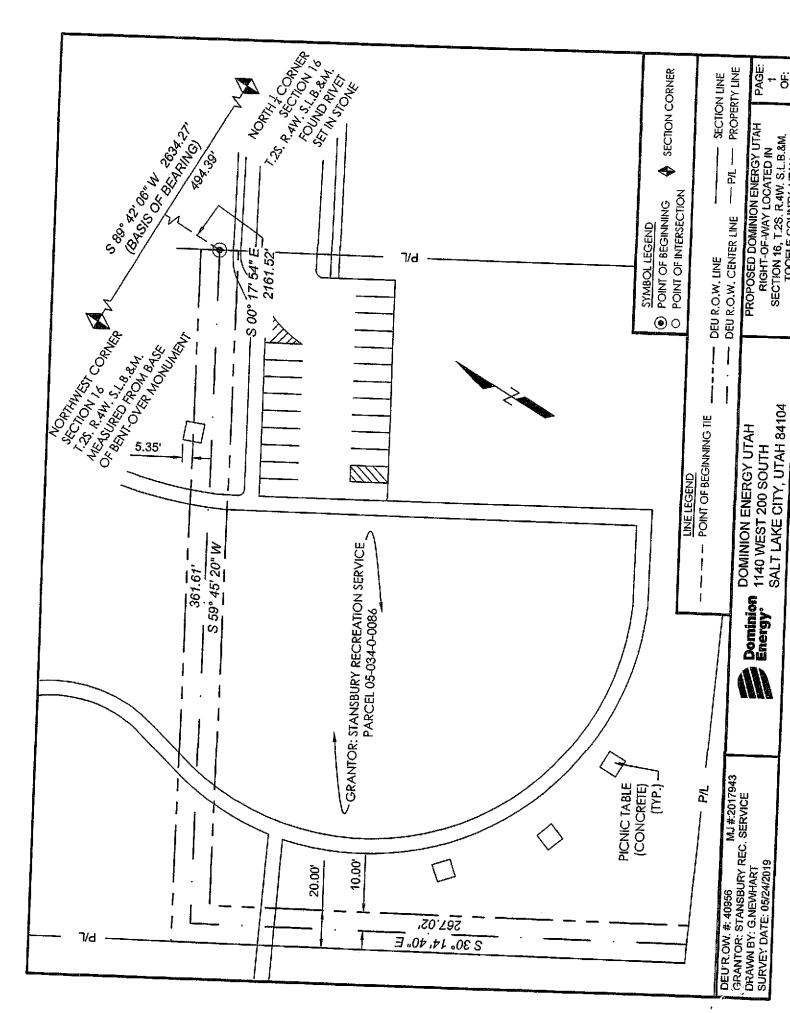

Land of the Grantor located in Section 16, Township 2 South, Range 4 West, Salt Lake Base and Meridian;

A 20-FOOT-WIDE STRIP OF LAND LOCATED IN THE NORTHWEST QUARTER OF SECTION 16, TOWNSHIP 2 SOUTH, RANGE 4 WEST, SALT LAKE BASE AND MERIDIAN, TOOELE COUNTY, UTAH, BEING 10 FEET ON EACH SIDE OF THE FOLLOWING CENTERLINE:

COMMENCING AT THE NORTH 1/4 CORNER OF SECTION 16, T.2S. R.4W. S.L.B.&M., THENCE SOUTH 89° 42' 06" WEST 494.39 FEET ALONG THE SECTION LINE AND SOUTH 00° 17' 54" EAST 2161.52 FEET PERPENDICULAR TO SAID SECTION LINE TO A POINT ON THE GRANTOR'S EAST BOUNDARY AS DESCRIBED IN ENTRY 423241 IN THE OFFICE OF THE TOOELE COUNTY RECORDER, SAID POINT BEING THE TRUE POINT OF BEGINNING;

THENCE SOUTH 59° 45' 20" WEST 361.61 FEET;
THENCE SOUTH 30° 14' 40" EAST 267.02 FEET ALONG A LINE PARALLEL TO AND 10 FEET
EAST OF THE GRANTOR'S WEST BOUNDARY TO THE GRANTOR'S SOUTH BOUNDARY.

CONTAINS 12,573 SQUARE FEET OR 0.2886 ACRES.