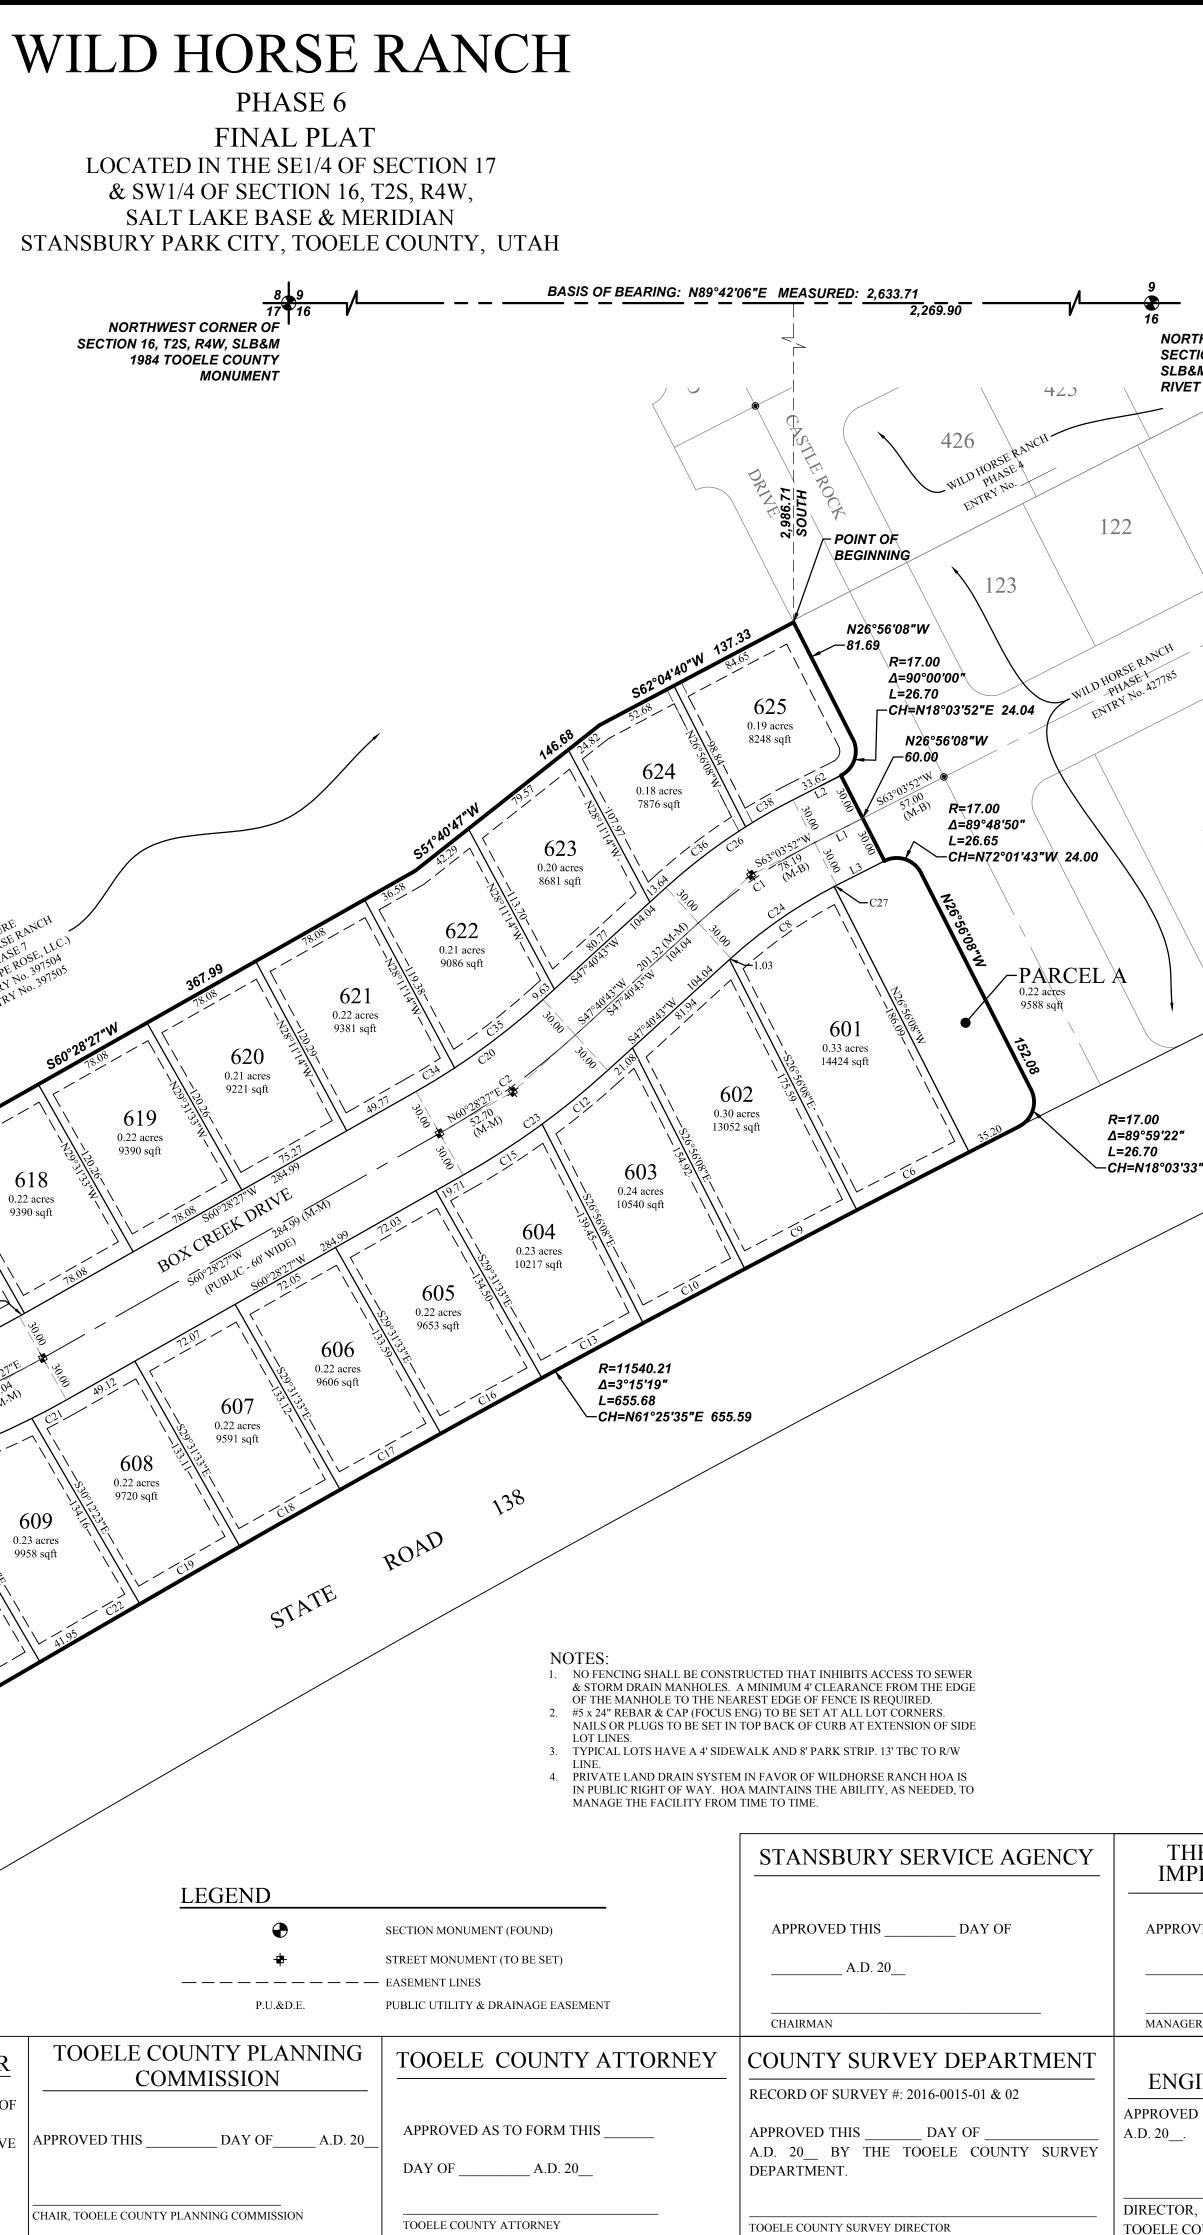

 \_\_\_\_\_\_A.D. 20\_\_ AT \_\_:\_\_\_

 ALL PROPERTY TAXES DUE AND OWING HAVE

 BEEN PAID IN FULL.

TOOELE COUNTY TREASURER

|                                         | <b>SURVEYOR'S CERTIFICATE</b><br>I, Spencer Llewelyn, do hereby certify that I am a Professional Land Surveyor, and that I hold Certificate No. 10516507 in accordance with Title 58, Chapter 22 of Utah State Code. I further certify by authority of the owners(s) that I have completed a Survey of the property described on this Plat in accordance with Section 17-23-17 of said Code, and have subdivided said tract of land into lots, parcels, streets, and easements, and the same has, or will be correctly surveyed, staked and monumented on the ground as shown on this Plat, and that this Plat is true and correct.                          |                                                                                       |  |  |  |  |
|-----------------------------------------|--------------------------------------------------------------------------------------------------------------------------------------------------------------------------------------------------------------------------------------------------------------------------------------------------------------------------------------------------------------------------------------------------------------------------------------------------------------------------------------------------------------------------------------------------------------------------------------------------------------------------------------------------------------|---------------------------------------------------------------------------------------|--|--|--|--|
|                                         | SPENCER LLEWELYN<br>PROFESSIONAL LAND SURVEYOR                                                                                                                                                                                                                                                                                                                                                                                                                                                                                                                                                                                                               | DATE                                                                                  |  |  |  |  |
|                                         | CERTIFICATE NO. 10516507                                                                                                                                                                                                                                                                                                                                                                                                                                                                                                                                                                                                                                     |                                                                                       |  |  |  |  |
| H                                       | <b>BOUNDARY DESCRIPTION</b>                                                                                                                                                                                                                                                                                                                                                                                                                                                                                                                                                                                                                                  |                                                                                       |  |  |  |  |
| ON 16, T2S, R4W,<br>M<br>FOUND IN STONE | A portion of the SE1/4 of Section 17 and the SW1/4 of Section 16, Township 2 South, Range 4 West, Salt Lake Base & Meridian, Utah, more particularly described as follows:                                                                                                                                                                                                                                                                                                                                                                                                                                                                                   |                                                                                       |  |  |  |  |
|                                         | Beginning at the Northwesterly corner of WILD HORSE RANCH PHASE 1, according to the Official Plat thereof in Tooele County Recorder, located S89°42'06"W along the Section line 2,269.90 feet and South 2,986.71 feet from the North ¼ C 16, T2S, R4W, S.L.B.& M.; thence along said plat the following 6 (six) courses and distances: S26°56'08"E 81.69 feet; thence a                                                                                                                                                                                                                                                                                      | Corner of Section along the arc of a                                                  |  |  |  |  |
| 121                                     | curve to the right with a radius of 17.00 feet a distance of 26.70 feet through a central angle of 90°00'00" Chord: S18°03'52"W S26°56'08"E 60.00 feet; thence Easterly along the arc of a non-tangent curve to the right having a radius of 17.00 feet (radius ber a distance of 26.65 feet through a central angle of 89°48'50" Chord: S72°01'43"E 24.00 feet; thence S26°56'08"E 152.08 feet; the                                                                                                                                                                                                                                                         | 24.04 feet; thence<br>ears: S26°56'07"E)<br>ence along the arc                        |  |  |  |  |
|                                         | of a curve to the right with a radius of 17.00 feet a distance of 26.70 feet through a central angle of 89°59'22" Chord: S18°03'33" point of reverse curvature and the Northerly Right-of-Way line of State Road 138; thence along said right-of-way and along the the left having a radius of 11,540.21 feet a distance of 655.68 feet through a central angle of 03°15'19" Chord: S61°25'35"W 65 S59°47'37"W along said right-of-way 345.51 feet to a fence corner; thence N30°07'29"W along said fence 325.73 feet; thence N59° feet; thence N30°12'23"W 20.00 feet; thence N59°58'22"E 80.00 feet; thence N72°02'10"E 150.12 feet; thence N60°28'27"E 36 | "W 24.04 feet; to a<br>e arc of a curve to<br>555.59 feet; thence<br>9°47'37"E 159.91 |  |  |  |  |
|                                         | N51°40'47"E 146.68 feet; thence N62°04'40"E 137.33 feet to the point of beginning.                                                                                                                                                                                                                                                                                                                                                                                                                                                                                                                                                                           | uins: 7.67 acres+/-                                                                   |  |  |  |  |
|                                         |                                                                                                                                                                                                                                                                                                                                                                                                                                                                                                                                                                                                                                                              |                                                                                       |  |  |  |  |
|                                         |                                                                                                                                                                                                                                                                                                                                                                                                                                                                                                                                                                                                                                                              |                                                                                       |  |  |  |  |
|                                         |                                                                                                                                                                                                                                                                                                                                                                                                                                                                                                                                                                                                                                                              |                                                                                       |  |  |  |  |
| 101                                     |                                                                                                                                                                                                                                                                                                                                                                                                                                                                                                                                                                                                                                                              |                                                                                       |  |  |  |  |
|                                         | <b>OWNER'S DEDICATION AND CONSENT TO RECORD</b><br>KNOW ALL MEN BY THESE PRESENTS THAT THE UNDERSIGNED ARE THE OWNERS OF<br>DESCRIBED TRACT OF LAND AND HEREBY CAUSE THE SAME TO BE DIVIDED INTO LO                                                                                                                                                                                                                                                                                                                                                                                                                                                          | <br>THE HEREON                                                                        |  |  |  |  |
|                                         | DESCRIBED TRACT OF LAND AND HEREBY CAUSE THE SAME TO BE DIVIDED INTO LO<br>AND STREETS TOGETHER WITH EASEMENTS AS SET FORTH HEREAFTER TO BE KNOWN                                                                                                                                                                                                                                                                                                                                                                                                                                                                                                            |                                                                                       |  |  |  |  |
|                                         | WILD HORSE RANCH<br>PHASE 6                                                                                                                                                                                                                                                                                                                                                                                                                                                                                                                                                                                                                                  |                                                                                       |  |  |  |  |
|                                         | THASE O<br>THE UNDERSIGNED OWNERS HEREBY DEDICATE TO TOOELE COUNTY ALL THOSE TRAC<br>DESIGNATED ON THIS PLAT AS STREETS, THE SAME TO BE USED AS PUBLIC THOR                                                                                                                                                                                                                                                                                                                                                                                                                                                                                                  |                                                                                       |  |  |  |  |
|                                         | FOREVER. THE UNDERSIGNED OWNERS ALSO HEREBY CONVEY TO TOOELE COUNTY A<br>AND ALL PUBLIC UTILITY COMPANIES A PERPETUAL, NON-EXCLUSIVE EASEMENT OVER<br>UTILITY AND DRAINAGE EASEMENTS SHOWN ON THIS PLAT, THE SAME TO BE USED FO<br>AND THE INSTALLATION, MAINTENANCE AND OPERATION OF UTILITY SERVICE<br>FACILITIES.                                                                                                                                                                                                                                                                                                                                         | AND TO ANY<br>THE PUBLIC<br>R DRAINAGE                                                |  |  |  |  |
| "E 24.04                                | IN WITNESS WHEREOF HAVE HEREUNTO SET                                                                                                                                                                                                                                                                                                                                                                                                                                                                                                                                                                                                                         |                                                                                       |  |  |  |  |
|                                         | HAND THIS DAY OF A.D. 20                                                                                                                                                                                                                                                                                                                                                                                                                                                                                                                                                                                                                                     |                                                                                       |  |  |  |  |
|                                         |                                                                                                                                                                                                                                                                                                                                                                                                                                                                                                                                                                                                                                                              |                                                                                       |  |  |  |  |
|                                         |                                                                                                                                                                                                                                                                                                                                                                                                                                                                                                                                                                                                                                                              |                                                                                       |  |  |  |  |
|                                         |                                                                                                                                                                                                                                                                                                                                                                                                                                                                                                                                                                                                                                                              |                                                                                       |  |  |  |  |
|                                         |                                                                                                                                                                                                                                                                                                                                                                                                                                                                                                                                                                                                                                                              |                                                                                       |  |  |  |  |
|                                         |                                                                                                                                                                                                                                                                                                                                                                                                                                                                                                                                                                                                                                                              |                                                                                       |  |  |  |  |
|                                         | LIMITED LIABILITY ACKNOWLEDGMENT                                                                                                                                                                                                                                                                                                                                                                                                                                                                                                                                                                                                                             |                                                                                       |  |  |  |  |
|                                         | STATE OF UTAH<br>S.S.<br>COUNTY OF                                                                                                                                                                                                                                                                                                                                                                                                                                                                                                                                                                                                                           |                                                                                       |  |  |  |  |
|                                         | ON THE DAY OF A D 20 PERSONALLY APPEARED BEFORE ME. THE                                                                                                                                                                                                                                                                                                                                                                                                                                                                                                                                                                                                      | τατε οε                                                                               |  |  |  |  |
|                                         | UNDERSIGNED NOTARY PUBLIC, IN AN FOR THE COUNTY OF, IN SAID S'<br>UTAH,, WHO AFTER BEING DULY SWORN, ACKNOWLEDC<br>THAT HE IS THEOFL.L.C., A UTAH L.L.<br>THAT HE SIGNED THE OWNERS DEDICATION FREELY AND VOLUNTARILY FOR AND IN BEHA<br>SAID LIMITED LIABILITY COMPANY FOR THE PURPOSES THEREIN MENTIONED.                                                                                                                                                                                                                                                                                                                                                  | JATE OF<br>GED TO ME<br>C. AND<br>ALF OF                                              |  |  |  |  |
|                                         | MY COMMISSION EXPIRES                                                                                                                                                                                                                                                                                                                                                                                                                                                                                                                                                                                                                                        |                                                                                       |  |  |  |  |
|                                         | MY COMMISSION No.                                                                                                                                                                                                                                                                                                                                                                                                                                                                                                                                                                                                                                            |                                                                                       |  |  |  |  |
|                                         | PRINTED FULL NAME OF NOTARY                                                                                                                                                                                                                                                                                                                                                                                                                                                                                                                                                                                                                                  |                                                                                       |  |  |  |  |
| E STANSBURY PARK                        |                                                                                                                                                                                                                                                                                                                                                                                                                                                                                                                                                                                                                                                              |                                                                                       |  |  |  |  |
| ROVEMENT DISTRICT                       | WILD HORSE RANCH                                                                                                                                                                                                                                                                                                                                                                                                                                                                                                                                                                                                                                             |                                                                                       |  |  |  |  |
| ZED THIS DAY OF                         | PHASE 6                                                                                                                                                                                                                                                                                                                                                                                                                                                                                                                                                                                                                                                      |                                                                                       |  |  |  |  |
| A.D. 20                                 | LOCATED IN THE SE1/4 OF SECTION 17 &<br>SW1/4 OF SECTION 16, T2S, R4W,<br>SALT LAKE BASE & MERIDIAN                                                                                                                                                                                                                                                                                                                                                                                                                                                                                                                                                          |                                                                                       |  |  |  |  |
| 8                                       | STANSBURY PARK CITY, TOOELE COUNTY, UTAH                                                                                                                                                                                                                                                                                                                                                                                                                                                                                                                                                                                                                     |                                                                                       |  |  |  |  |
| TOOELE COUNTY<br>INEERING DEPARTMENT    | TOOELE COUNTY RECORDER                                                                                                                                                                                                                                                                                                                                                                                                                                                                                                                                                                                                                                       |                                                                                       |  |  |  |  |
| THIS DAY OF                             | NO                                                                                                                                                                                                                                                                                                                                                                                                                                                                                                                                                                                                                                                           |                                                                                       |  |  |  |  |
|                                         | DATE TIME BOOK PAGE                                                                                                                                                                                                                                                                                                                                                                                                                                                                                                                                                                                                                                          |                                                                                       |  |  |  |  |
| OUNTY ENGINEERING DEPARTMENT            | FEE \$ TOOELE COUNTY RECORDER                                                                                                                                                                                                                                                                                                                                                                                                                                                                                                                                                                                                                                |                                                                                       |  |  |  |  |