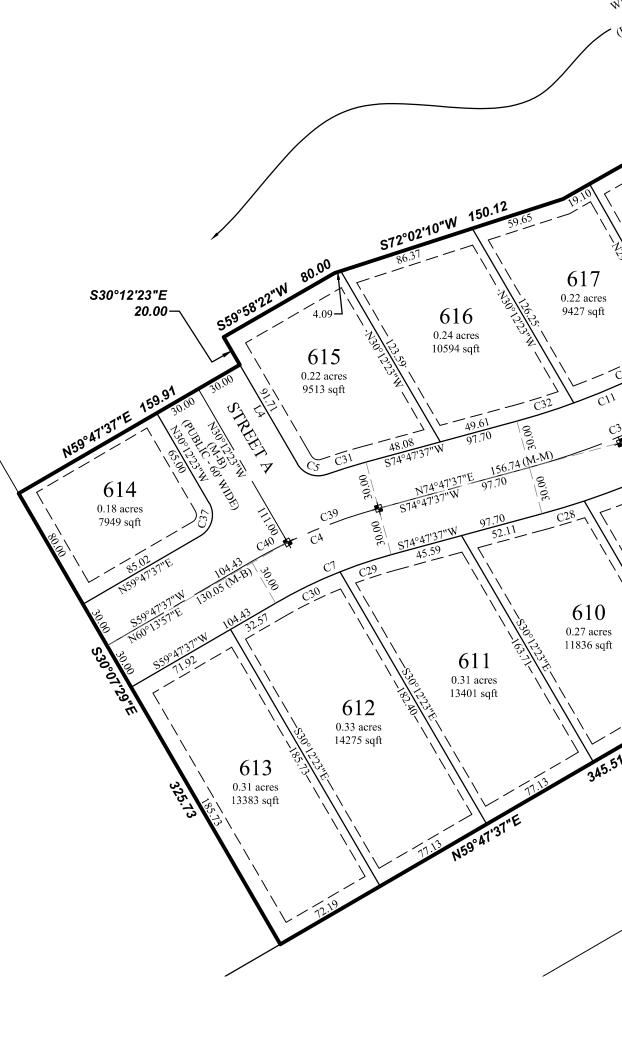

## $\frac{\text{VICINITY MAP}}{\text{N.T.S}}$

| Curve Table |          |           |        |                     |              |  |  |
|-------------|----------|-----------|--------|---------------------|--------------|--|--|
| CURVE       | RADIUS   | DELTA     | LENGTH | CHORD DIRECTION     | CHORD LENGTH |  |  |
| C1          | 330.00   | 15°23'09" | 88.62  | 855°22'17"W         | 88.35        |  |  |
| C2          | 470.00   | 12°47'44" | 104.96 | 854°04'35"W         | 104.74       |  |  |
| C3          | 470.00   | 14°19'11" | 117.47 | S67°38'02''W        | 117.16       |  |  |
| C4          | 330.00   | 15°00'00" | 86.39  | S67°17'37"W         | 86.15        |  |  |
| C5          | 15.00    | 79°08'43" | 20.72  | N69°46'44''W        | 19.11        |  |  |
| C6          | 11540.21 | 0°23'32"  | 79.00  | N62°40'59"E         | 79.00        |  |  |
| C7          | 300.00   | 15°00'00" | 78.54  | 867°17'37"W         | 78.32        |  |  |
| C8          | 300.00   | 15°05'00" | 78.98  | 855°13'13"W         | 78.75        |  |  |
| С9          | 11540.21 | 0°23'32"  | 79.01  | N62°17'27"E         | 79.01        |  |  |
| C10         | 11540.21 | 0°21'27"  | 72.01  | N61°54'57"E         | 72.01        |  |  |
| C11         | 440.00   | 14°19'11" | 109.97 | S67°38'02''W        | 109.68       |  |  |
| C12         | 500.00   | 6°03'54"  | 52.93  | S50°42'40"W         | 52.90        |  |  |
| C13         | 11540.21 | 0°21'27"  | 72.02  | N61°33'30"E         | 72.02        |  |  |
| C14         | 500.00   | 14°19'11" | 124.96 | S67°38'02''W        | 124.64       |  |  |
| C15         | 500.00   | 6°43'50"  | 58.73  | \$57°06'32"W        | 58.70        |  |  |
| C16         | 11540.21 | 0°21'28"  | 72.04  | N61°12'03"E         | 72.04        |  |  |
| C17         | 11540.21 | 0°21'28"  | 72.05  | N60°50'35"E         | 72.05        |  |  |
| C18         | 11540.21 | 0°21'28"  | 72.07  | N60°29'07"E         | 72.07        |  |  |
| C19         | 11540.21 | 0°21'29"  | 72.09  | N60°07'38"E         | 72.09        |  |  |
| C20         | 440.00   | 12°47'44" | 98.26  | S54°04'35"W         | 98.06        |  |  |
| C21         | 500.00   | 2°49'00"  | 24.58  | S61°52'57"W         | 24.58        |  |  |
| C22         | 11540.21 | 0°08'59"  | 30.17  | N59°52'25"E         | 30.17        |  |  |
| C23         | 500.00   | 12°47'44" | 111.66 | S54°04'35"W         | 111.43       |  |  |
| C24         | 300.00   | 15°23'09" | 80.56  | <b>S</b> 55°22'17"W | 80.32        |  |  |
| C25         | 500.00   | 8°20'45"  | 72.83  | S67°27'49"W         | 72.77        |  |  |
| C26         | 360.00   | 15°23'09" | 96.67  | <b>S</b> 55°22'17"W | 96.38        |  |  |
| C27         | 300.00   | 0°18'09"  | 1.58   | N62°54'47"E         | 1.58         |  |  |
| C28         | 500.00   | 3°09'26"  | 27.55  | 873°12'55"W         | 27.55        |  |  |
| C29         | 300.00   | 6°27'31"  | 33.82  | S71°33'52"W         | 33.80        |  |  |
| C30         | 300.00   | 8°32'29"  | 44.72  | S64°03'52"W         | 44.68        |  |  |
| C31         | 360.00   | 4°08'43"  | 26.05  | N72°43'16"E         | 26.04        |  |  |
| C32         | 440.00   | 4°52'08"  | 37.39  | N72°21'33"E         | 37.38        |  |  |
| C33         | 440.00   | 9°27'03"  | 72.58  | N65°11'58"E         | 72.49        |  |  |
| C34         | 440.00   | 3°41'32"  | 28.35  | N58°37'41"E         | 28.35        |  |  |
| C35         | 440.00   | 9°06'12"  | 69.91  | N52°13'49"E         | 69.84        |  |  |
| C36         | 360.00   | 9°57'45"  | 62.60  | N52°39'35"E         | 62.52        |  |  |
| C37         | 15.00    | 90°00'00" | 23.56  | N14°47'37"E         | 21.21        |  |  |
| C38         | 360.00   | 5°25'24"  | 34.08  | N60°21'10"E         | 34.06        |  |  |
| C39         | 330.00   | 10°32'51" | 60.75  | \$69°31'12"W        | 60.66        |  |  |
| C40         | 330.00   | 4°27'09"  | 25.64  | S62°01'12"W         | 25.64        |  |  |

| Line Table |             |        |  |  |
|------------|-------------|--------|--|--|
| LINE       | DIRECTION   | LENGTH |  |  |
| L1         | S63°03'52"W | 33.62  |  |  |
| L2         | S63°03'52"W | 33.62  |  |  |
| L3         | S63°03'52"W | 33.62  |  |  |
| L4         | S30°12'23"E | 71.71  |  |  |