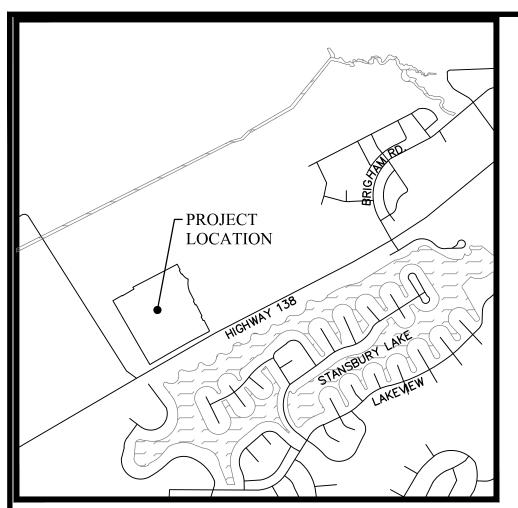

## $\frac{\text{VICINITY MAP}}{N.T.S}$

|       | Curve Table |           |        |                 |              |  |
|-------|-------------|-----------|--------|-----------------|--------------|--|
| CURVE | RADIUS      | DELTA     | LENGTH | CHORD DIRECTION | CHORD LENGTH |  |
| C1    | 18000.00    | 0°49'40"  | 260.04 | N61°52'27"E     | 260.04 (M-N  |  |
| C2    | 18000.00    | 0°21'06"  | 110.45 | S60°54'32"W     | 110.45       |  |
| C3    | 18000.00    | 0°19'59"  | 104.64 | N62°27'16"E     | 104.64       |  |
| C4    | 17970.00    | 0°13'56"  | 72.82  | S62°04'45"W     | 72.82        |  |
| C5    | 17970.00    | 0°17'10"  | 89.70  | S61°49'12"W     | 89.70        |  |
| C6    | 17970.00    | 0°11'26"  | 59.76  | S62°31'31"W     | 59.76        |  |
| C7    | 17970.00    | 0°14'