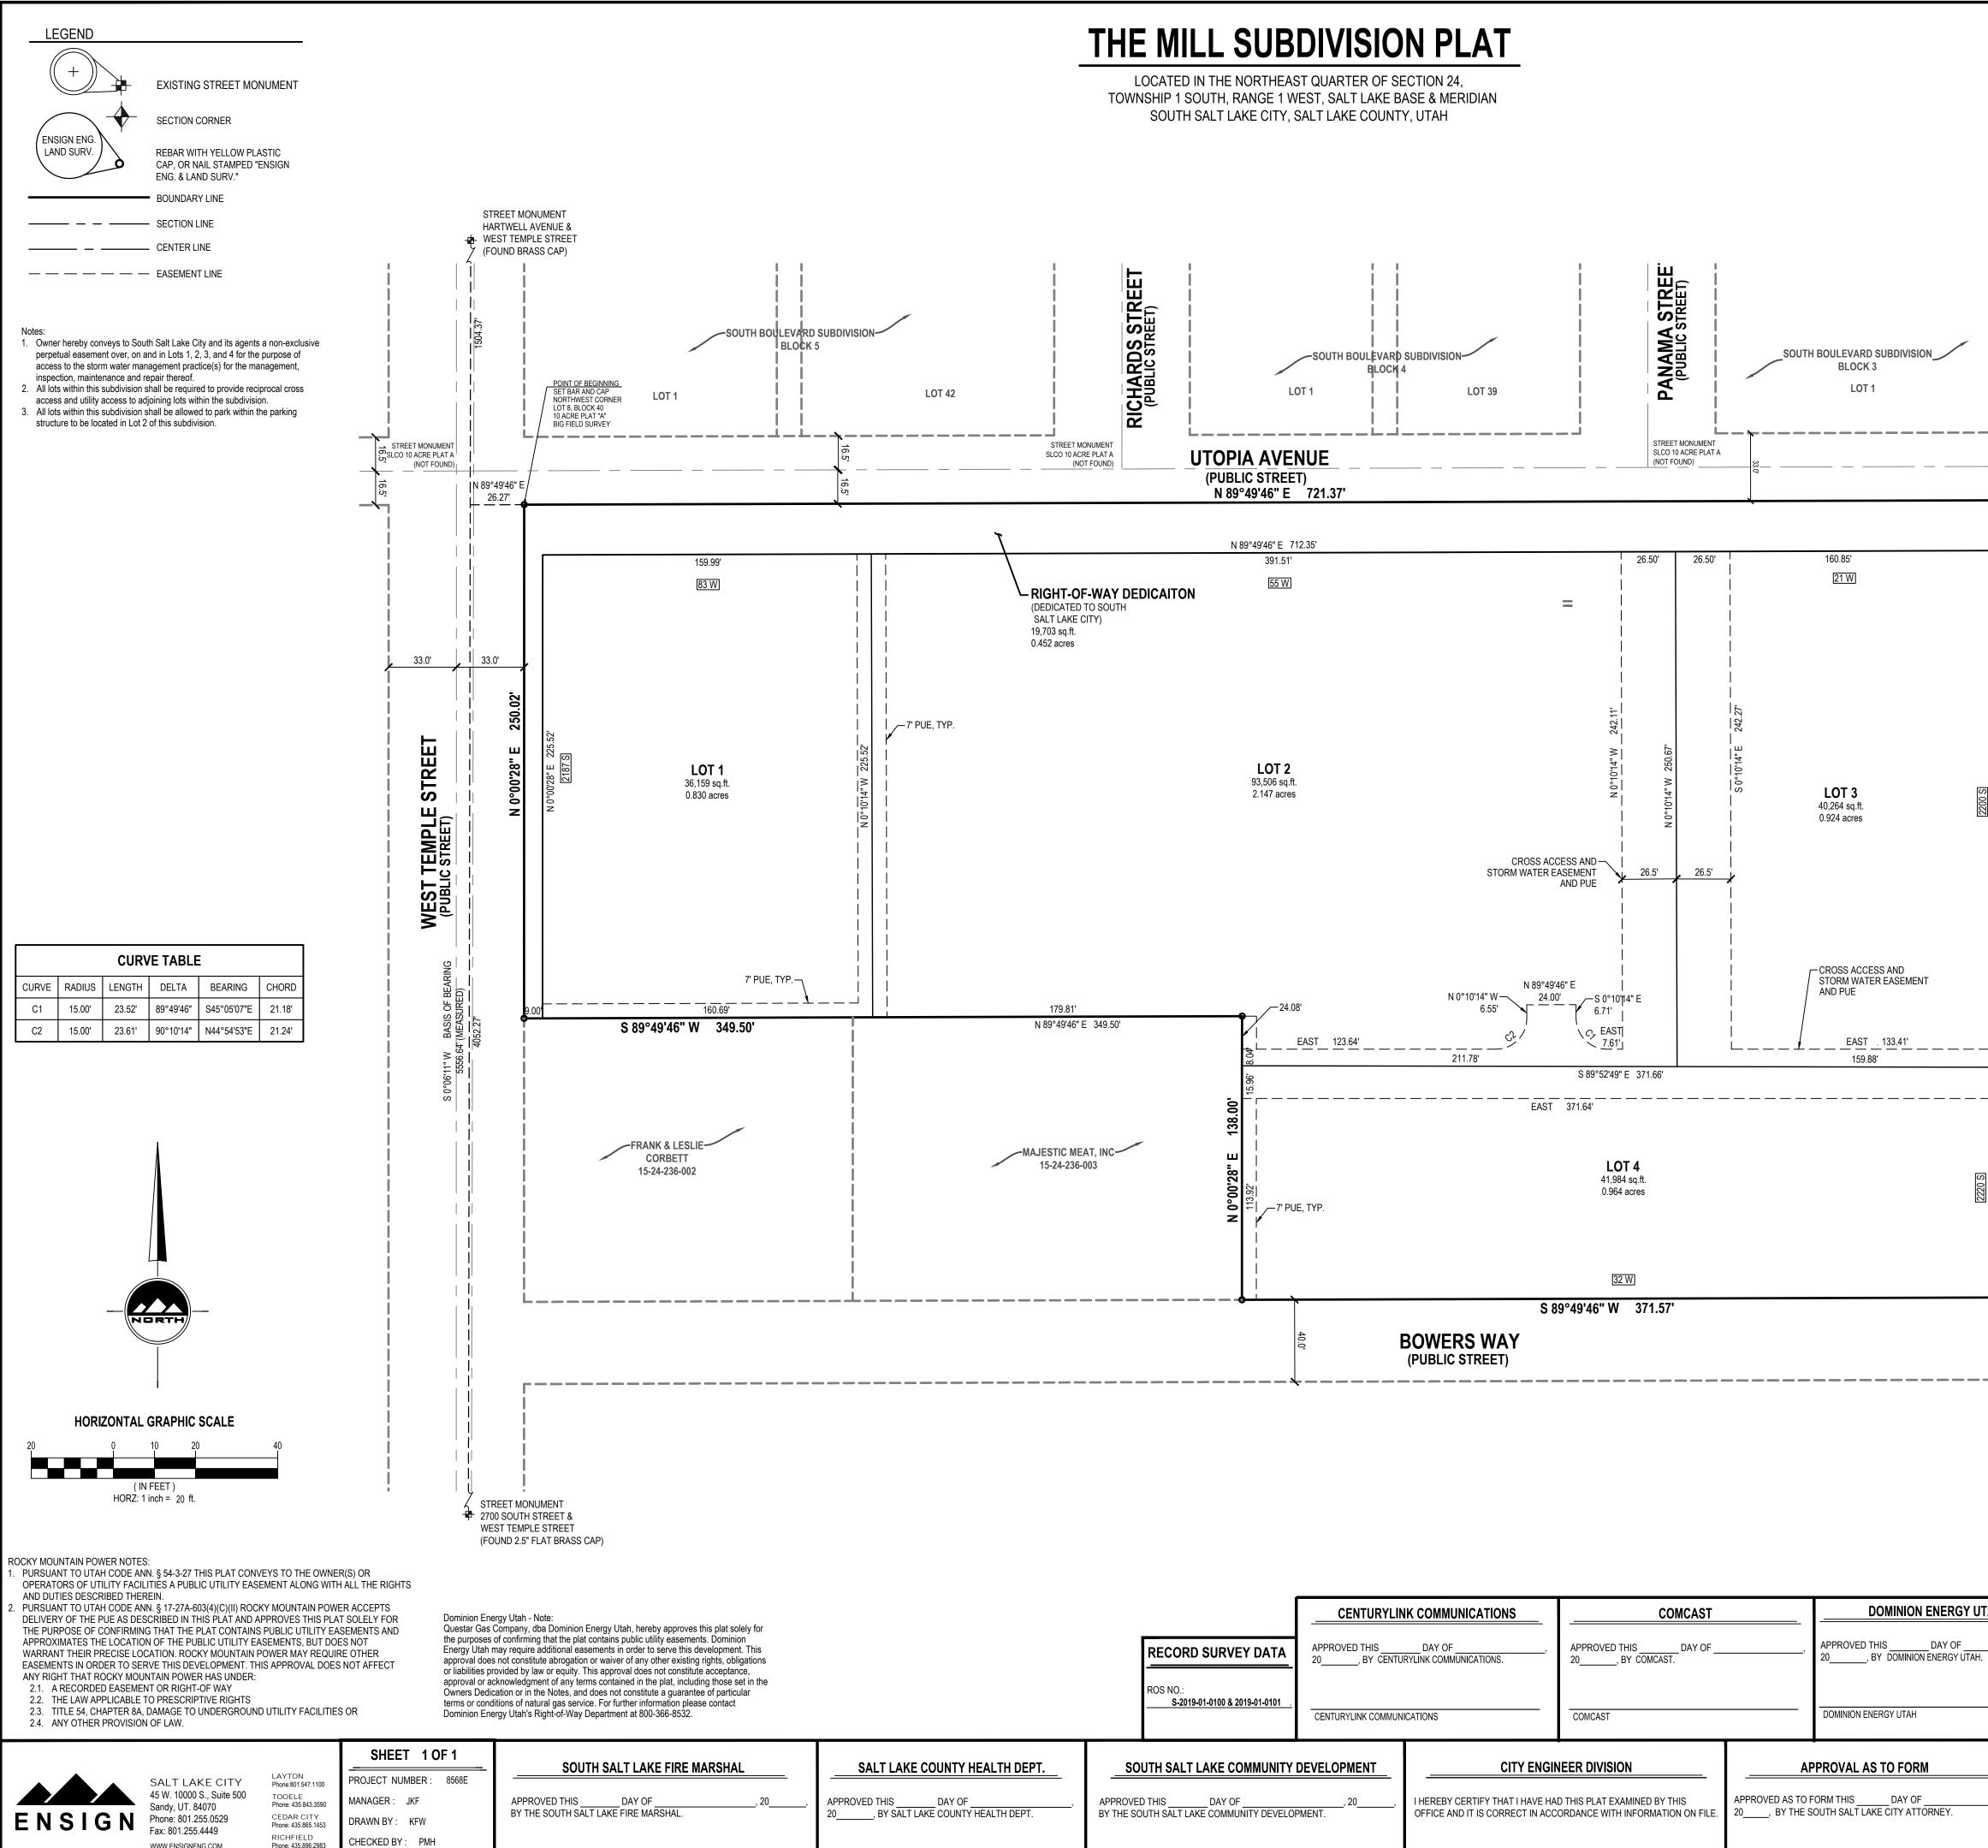

| SOUTH SALT LAKE FIRE MARSHAL |  |
|------------------------------|--|

WWW.ENSIGNENG.COM

Phone: 435.896.2983

DATE : 12/11/20

SALT LAKE COUNTY HEALTH DEPT.

|                                                                              | LO              | MILL SUB                                          | ST QUARTER OF SE               | ECTION 24,                                                            |