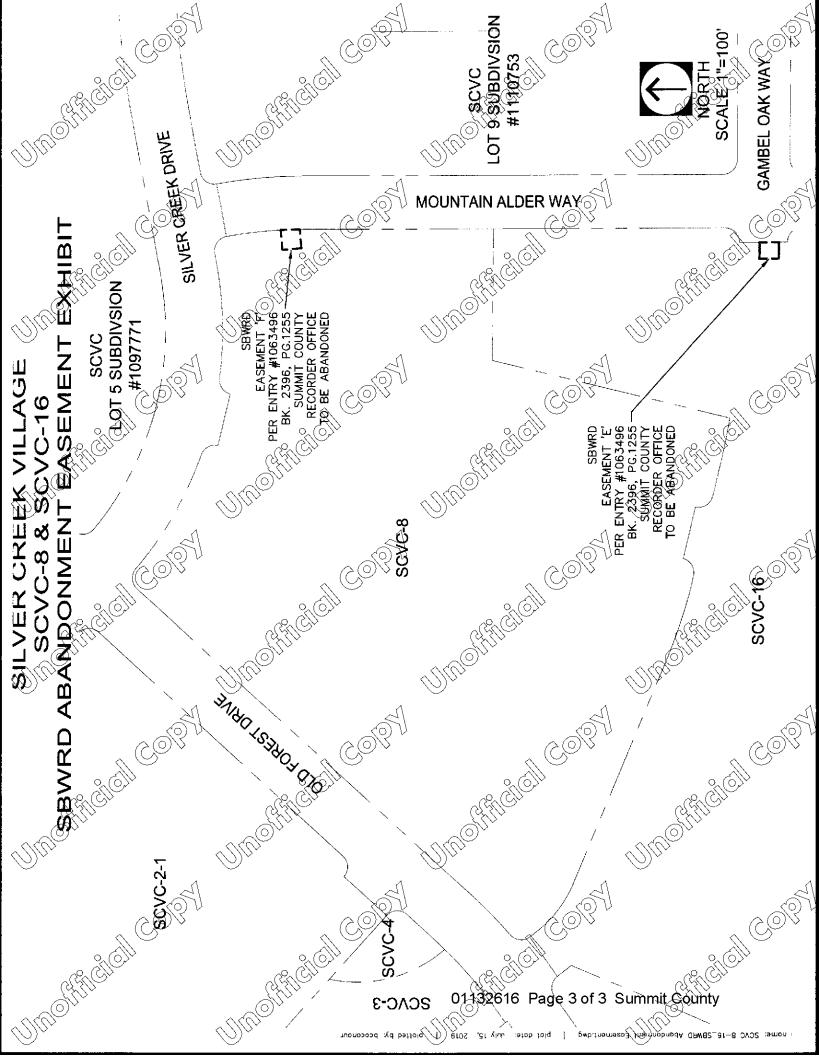

## PARTIAL ABANDONMENT OF EASEMEN

The Styderville Basin Water Reclamation District, a local district of the State of Utah, ("the District") as the owner of that certain easement recorded the 8<sup>th</sup> day of February, 20K7 as Entry #1063496 Book 2396, Page 1255 in the Office of the Summit County Recorder, ("the Record Easement") hereby abandons and releases a portion of the Record Easement (SBWRD Easement No.)1077) due to the proposed sewer the being relocated, to the owners of the property subject to the Record Easement, all of the interest of the District created by and under the Record Easement for the polition to be abandoned, which is more specifically described as follows:

## SBWRD EASEMENT 'E'

An easement lying within, in the North half of Section 22, Township 1 South, Range 4 East, Salt Lake Base & Meridian, Summit County, Utah more particularly described as follows:

21011 CO Commencing at the northwest corner of said Section 22, a found stone and running thence South 89°43'02" East, a distance of 2,275.87 feet along the northerly line of said Section 22 and thence South, a distance of 286,00 feet to the true Point of Beginning. Thende North 89°54'51" East 17.00 feet, thence South 00°05'09" East 20:00 feet; thence South 89°54'51" West 17.00 feet; thence North 00°05'09" West 30100000 20.00 feet to the Point of Beginning.

Containing 340 square feet or 0.01 acres, more or less.

This easement is contained within Parce SCVC-16

## SBWRD EASEMENT 'F\*

An easement lying within in the South half of Section 15, Township 1 South, Range 4 East, Salt Dake Base & Meridian, Summit County, Utah more particularly described as follows:

Commencing at the northwest corner of said Section 22, a found stone and running thende South 89°43'02" East a distance of 1,287.81 feet along the northerly line of said Section 22 and thence North, a distance of 192.86 feet to the true Point of Beginning. Thence North 04°57'15 West 20.00 feet; thence North 85°02'45" East 20.43 feet to a point on a 472.50 foot radius non-tangent curve to the right, the center of which bears South 86°49'20, West; thence Southerly 20.03 feet along the arc of said curve through a central angle of 02°25'43"; thence South 85°02'45" West 19,39 feet to the Point of Beginning. Containing 400 square feet or 0.01 acres, more or less.

This easement is contained within Parcel SCVC-8

UMOSTICION - here The remaining portion of the Record Easement not specifically abandoned hereby is not abandoned of otherwise affected with this document.