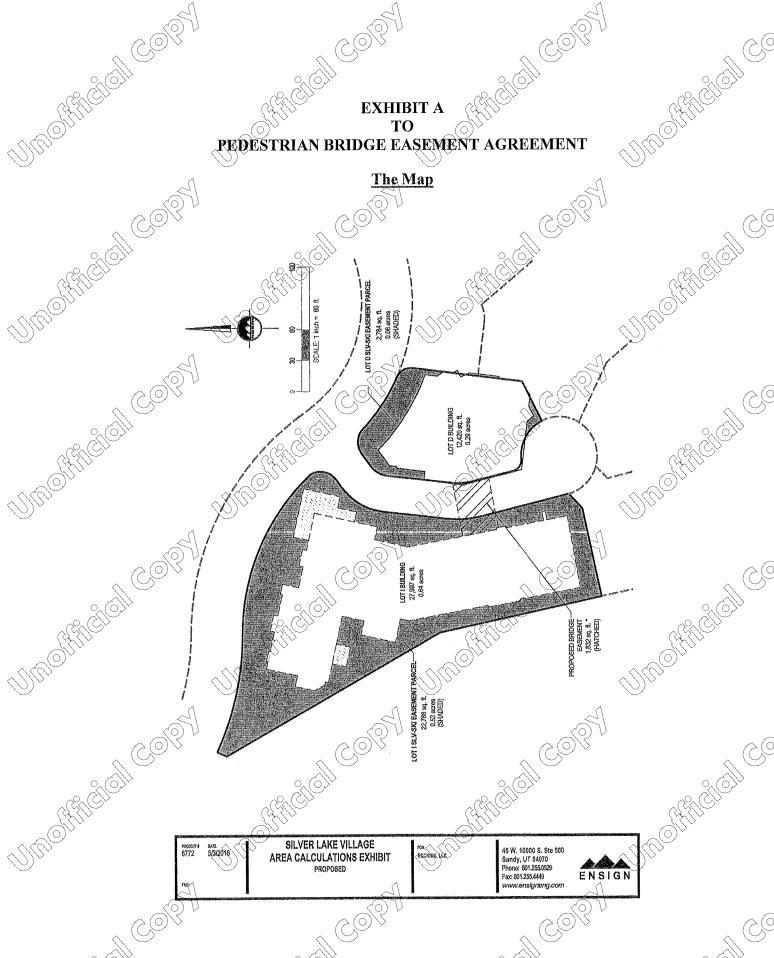

#### RECITALS

- A. Grantor and Grantee have entered into that certain Agreement for Purchase and Sale (the "Purchase Agreement") dated as of February 24, 2017, pursuant to which Grantor agreed to grant to Grantee an easement (the "Pedestrian Bridge Easement") to construct a pedestrian bridge (the "Pedestrian Bridge") above and across the private road named Sterling Court within the Silver Lake Village No. 1 Subdivision (the "Subdivision") located in Park City. That in the location identified on the map (the "Map") attached hereto as Exhibit A. The real property that shall be the subject of the Pedestrian Bridge Easement is described in Exhibit B attached hereto (the "Pedestrian Bridge Easement Parcel").
- B. Grantee has received approval from Park City Municipal Corporation (the "City") and from Grantor to construct the Pedestrian Bridge across Sterling Court within the Pedestrian Bridge Easement Parcel in order to provide pedestrian access between the real property located on each end of Pedestrian Bridge Easement Parcel that has been developed for the operation of the Goldener Hirsch Inn (the "Inn"). The legal descriptions of the parcels of real property on which the Inn is located are set forth in Exhibit C attached hereto (the "Benefitted Property").

# **EXHIBIT A** TO PEDESTRIAN BRIDGE EASEMENT AGREEMENT

Page 5 of 9 Summit County A-1