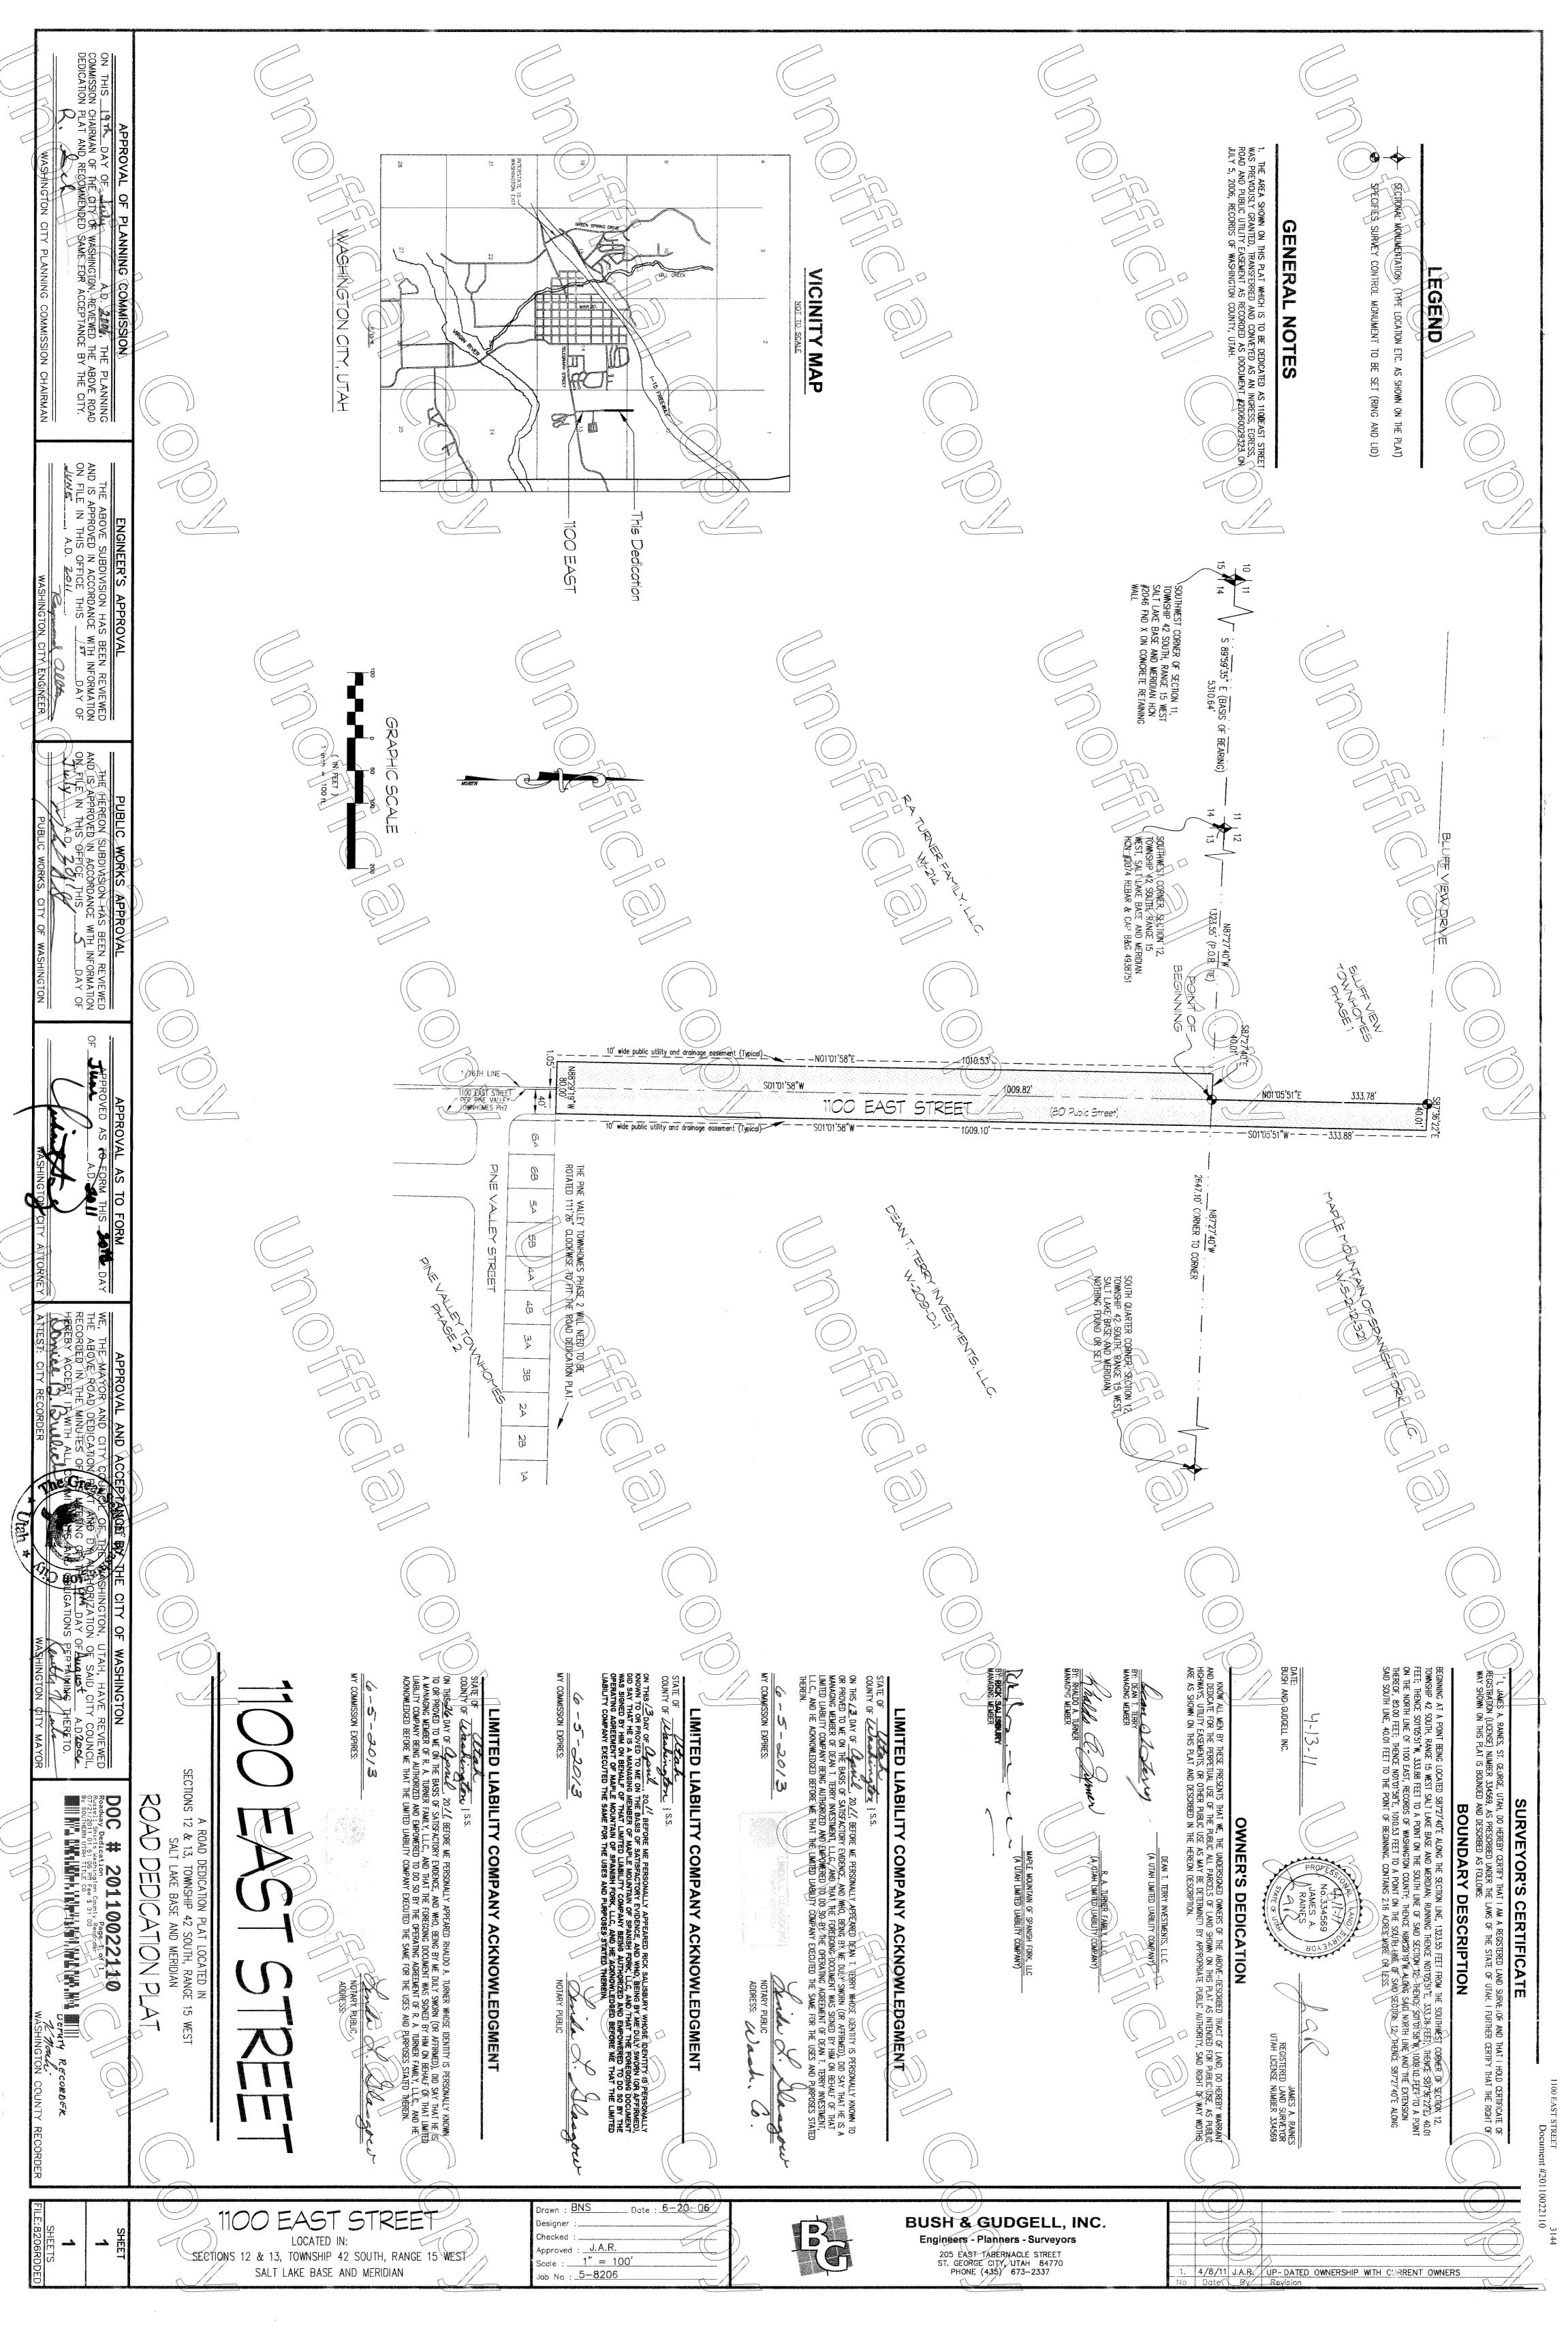

NAME: 1100 EAST STREET UNITS # 0 MAP # 3144 "ŇUMBER: DEAN T. TERRY INVESTMENTS, LLC A. TURNER FAMILY LEC MAPLE MOUNTAIN OF SPANISH FORK, LLC BOUNDARY DESCRIPTION REGINNING AT A POINT BEING LOCATED 5872740"E ALONG THE SECTION LINE, 132355 FEET FROM THE SOUTHWEST CORNER OF SECTION 12, TOWNSHIP 42 SOUTH, RANGE 15 WEST SALT LAKE BASE AND MERIDIAN; RUNNING THENCE NO1'05'51"E, 333.78 FEET; THENGE SAT'36'22"E, 40.01 FEET; THENCE S01°05'51"W, 333,88 FEET TO A POINT ON THE SOUTH LINE OF SAID SECTION 12; THENCE S01°01'58"W, 1009'10 FEET TO A POINT ON THE NORTH LINE OF 1100 EAST, RECORDS OF WASHINGTON COUNTY; THENCE N88"29'19"W ALONG SAID NORTH LINE AND THE EXTENSION JM OFFICIAL COMM JIMON LA, THEREOF, 80.00 FEET; THENCE NOT'01'58"E, 1010.53 FEET TO A POINT ON THE SOUTH LINE OF SAID SECTION 12; THENCE S87'27'40"E ALONG CONTAINS OF THE LOCAL CONTAINS i, 40.01 p. SAID SOUTH LINE, 40.01 FEET TO THE POINT OF BEGINNING. CONTAINS 2.16 ACRES MORE OR LESS. UM OFFICE ON UMORE I ON JMOHET CION