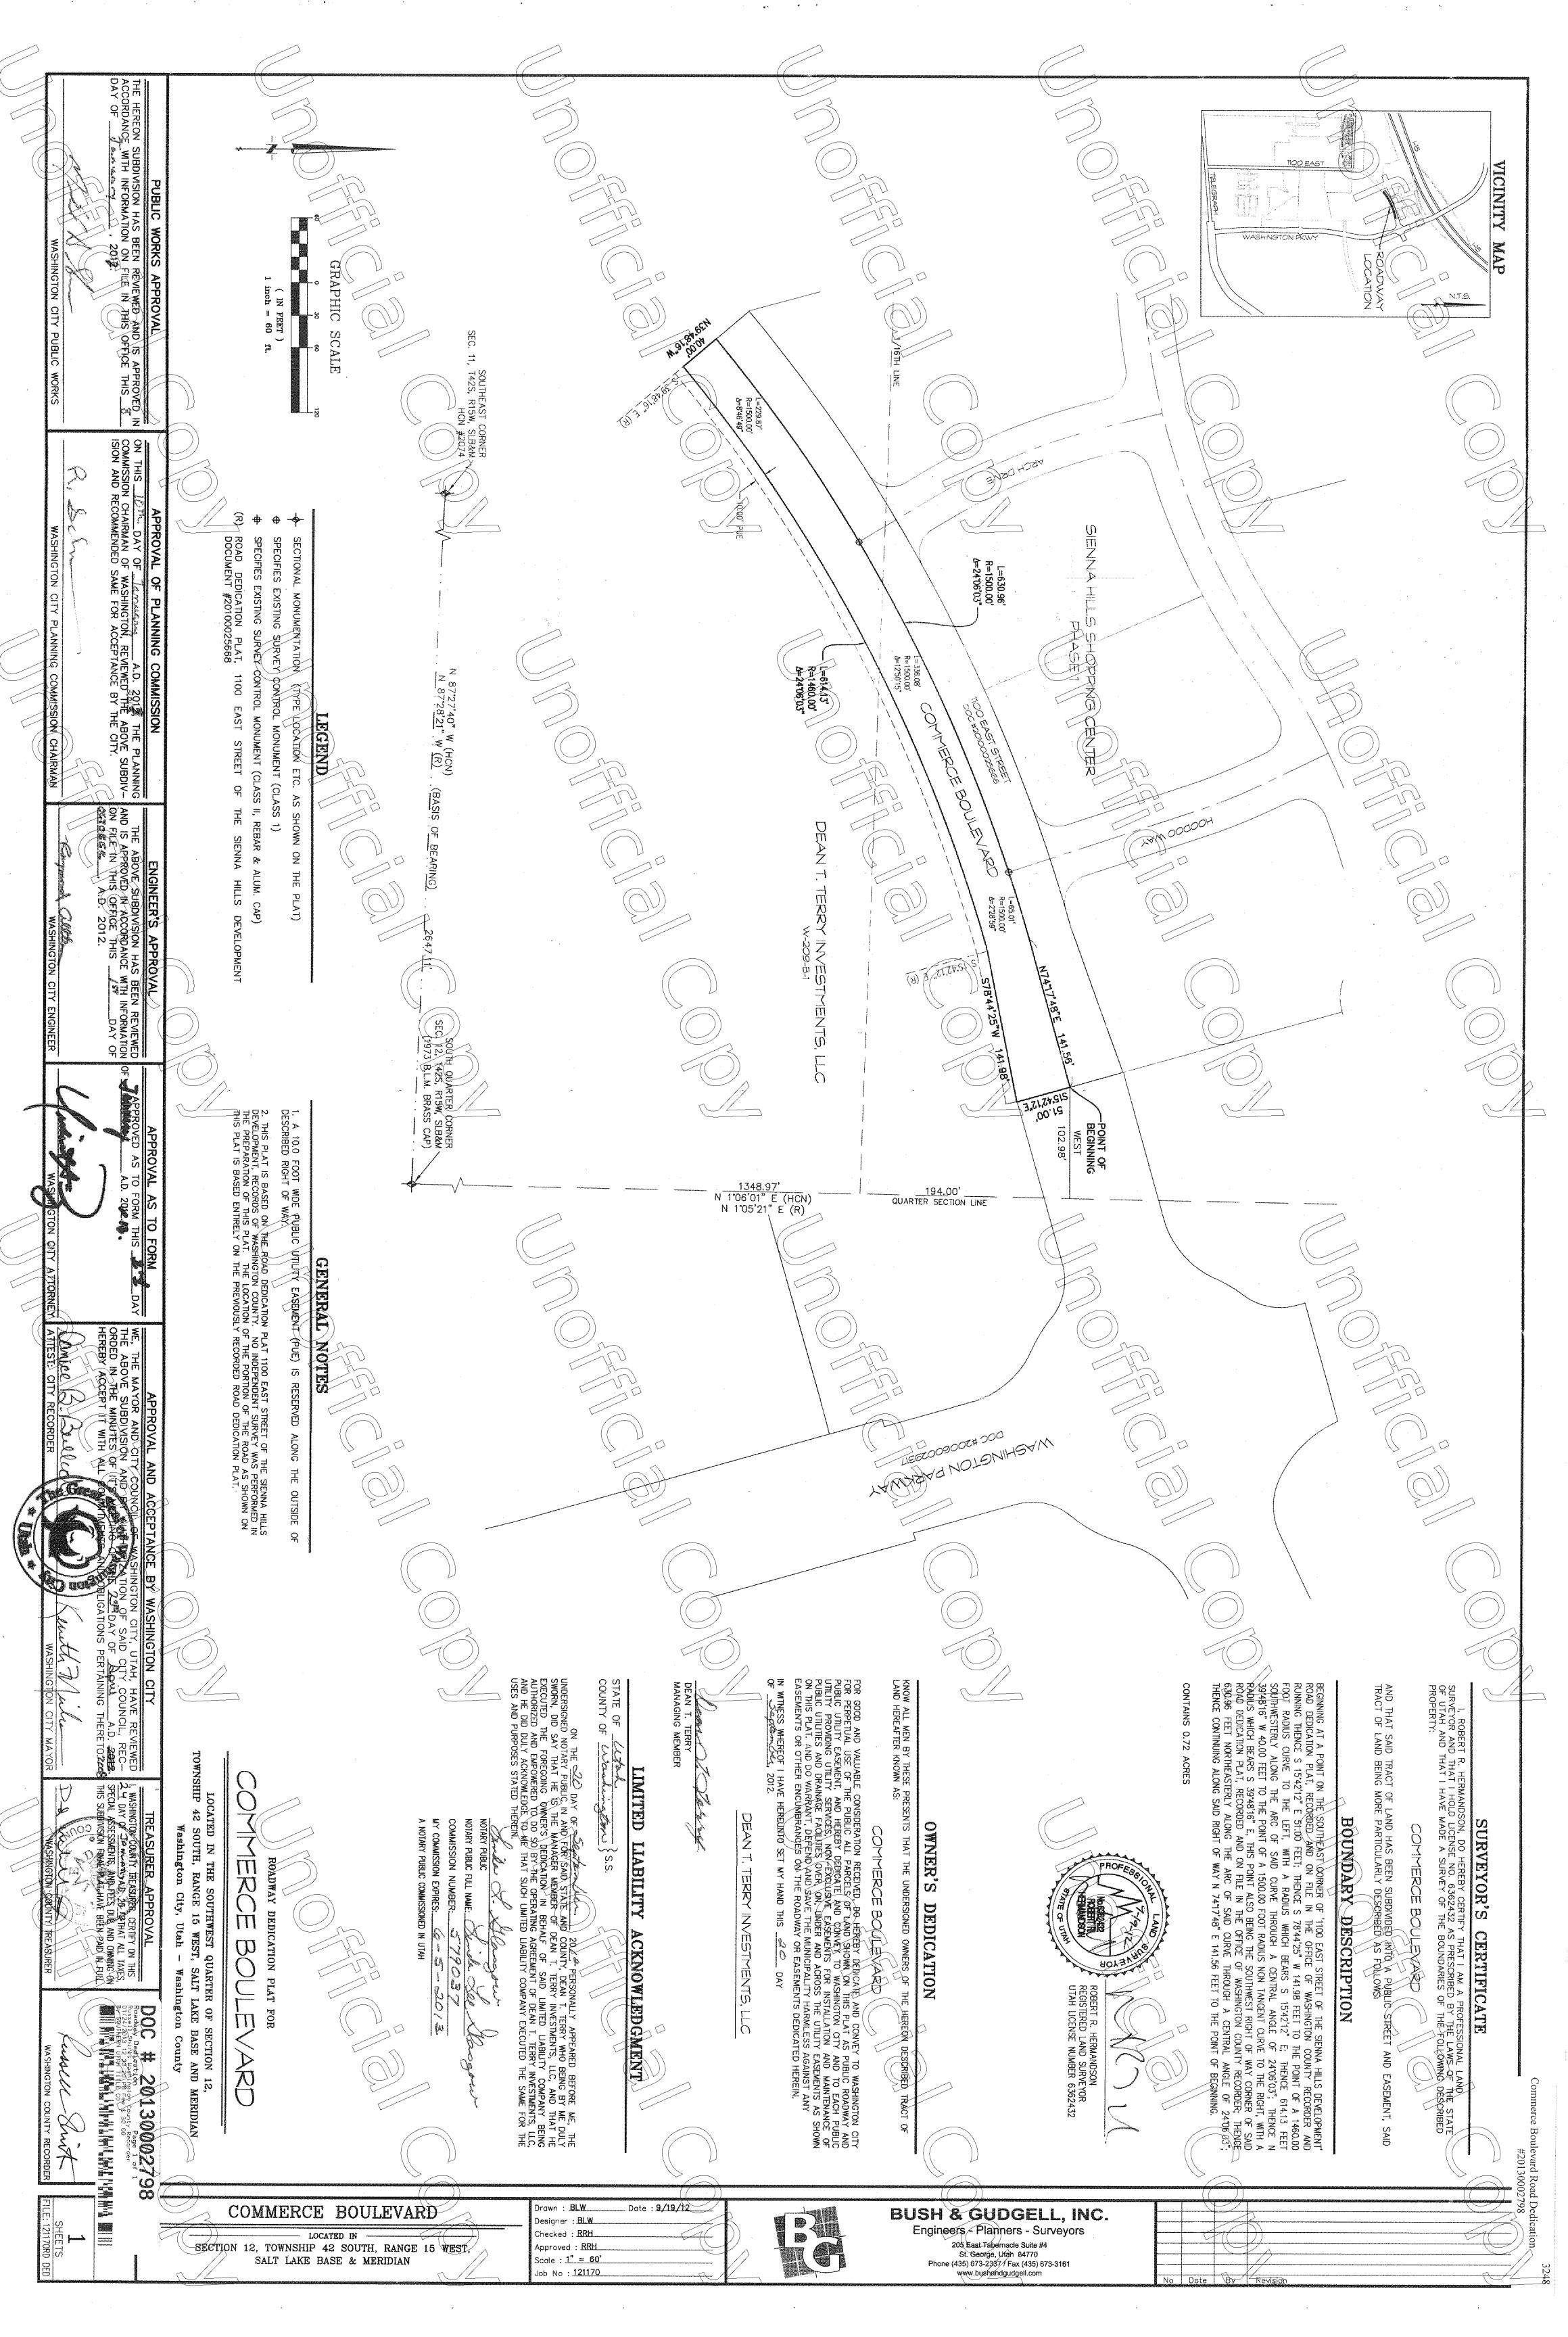

ROADWAY DEDICATION R

Dedication Page 1 of Page

COMMERCE BOULEVARD NAME:

MAP # <u>3248</u>

RARCEL NUMBER:

TERRY INVESTMENTS, LLC

BOUNDARY DESCRIPTION

BEGINNING AT A POINT ON THE SOUTHEAST CORNER OF 1100 FAST STREET OF THE SIENNA HILLS DEVELOPMENT ROAD DEDICATION PLAT, RECORDED AND ON FILE IN THE OF WASHINGTON COUNTRY RECORDER AND FOOT RADIUS CURVE TO THE LEFT, WITH A RADIUS WHICH BEARS S 15'42'12" E; THENCE 614.13 FEET SOUTHWESTERLY ALONG THE ARC OF SAID CURVE THROUGH A CENTRAL ANGLE OF 2406'03"; THENCE N 39'48'16" W 4000 FEET TO THE POINT OF A 1500,00 FOOT RADIUS NON TANGENTOURVE TO THE RIGHT, WITH A RADIUS WHICH BEARS S 39'48'16" E, THIS POINT ALSO BEING THE SOUTHWEST RIGHT OF WAY CORNER OF SAID ROAD DEDICATION PLAT, RECORDED AND ON FILE IN THE OFFICE OF WASHINGTON COUNTY RECORDER; THENCE 630,96 FEET NORTHEASTERLY ALONG THE ARC OF SAID CURVE THROUGH A CENTRAL ANGLE OF 2406 03"; THENCE CONTINUING ALONG SAID RIGHT OF WAY N 7417'48" E 141.56 FEET TO THE POINT OF BEGINNING