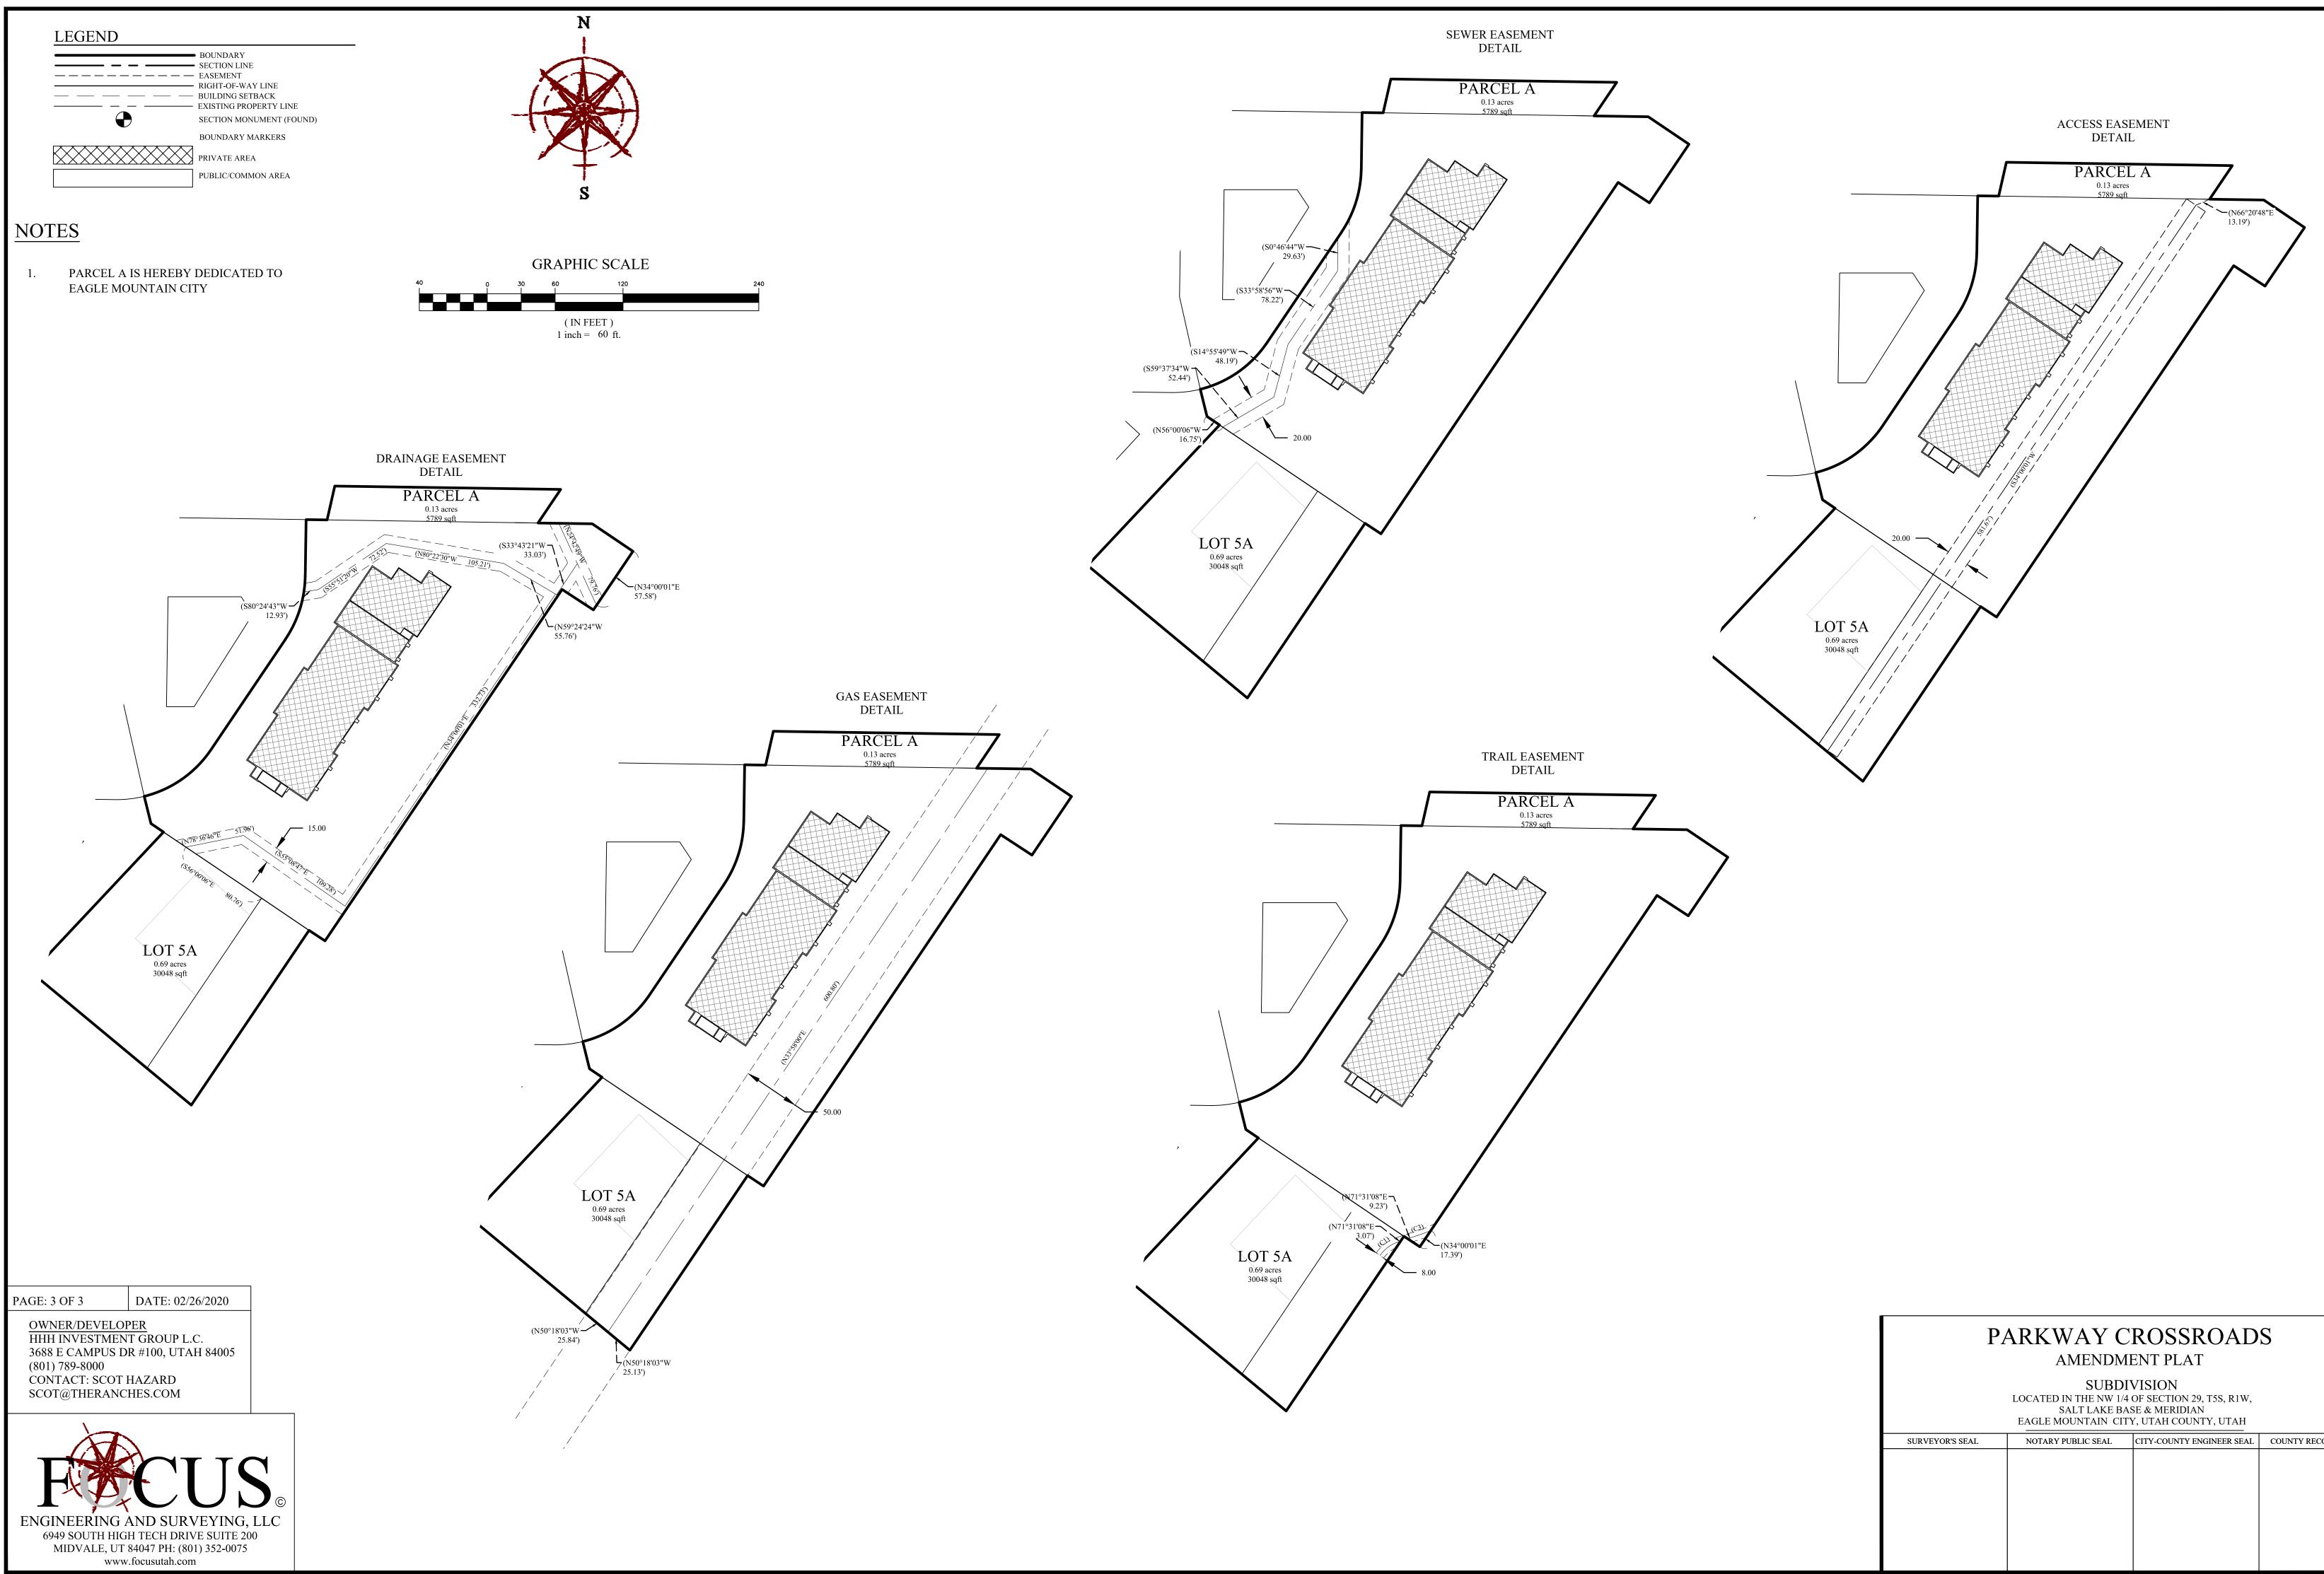

| N                                                                                                                                                          |                                                            | I, Spencer W. Llewelyn, do hereby certify that I am a Professional Land Surveyor, and that I hold Certificate No.                                                                                                                                                                                                                                                     |                                                              |                                                    |                                                                                                                  |  |
|------------------------------------------------------------------------------------------------------------------------------------------------------------|------------------------------------------------------------|-----------------------------------------------------------------------------------------------------------------------------------------------------------------------------------------------------------------------------------------------------------------------------------------------------------------------------------------------------------------------|--------------------------------------------------------------|----------------------------------------------------|------------------------------------------------------------------------------------------------------------------|--|
|                                                                                                                                                            |                                                            | 10516507 in accordance with Title 58, Chapter 22 of Utah State Code. I further certify by authority of the owners(s) that I have completed a Survey of the property described on this Plat in accordance with Section 17-23-17 of said Code, and have subdivided said tract of land into lots, blocks, streets, and easements, and the same has, or will be correctly |                                                              |                                                    |                                                                                                                  |  |
|                                                                                                                                                            |                                                            |                                                                                                                                                                                                                                                                                                                                                                       | ented on the ground as shown of                              |                                                    |                                                                                                                  |  |
|                                                                                                                                                            |                                                            | Spencer W. Llewelyn                                                                                                                                                                                                                                                                                                                                                   |                                                              |                                                    | Date                                                                                                             |  |
|                                                                                                                                                            |                                                            | Professional Land Surveyor<br>Certificate No. 10516507                                                                                                                                                                                                                                                                                                                |                                                              |                                                    |                                                                                                                  |  |
| S                                                                                                                                                          |                                                            |                                                                                                                                                                                                                                                                                                                                                                       | <b>BOUNDARY L</b>                                            | DESCRIPTIC                                         | <u>DN</u>                                                                                                        |  |
|                                                                                                                                                            |                                                            | A portion of the NW1/4 of S<br>Mountain City, more partice                                                                                                                                                                                                                                                                                                            | Section 29, Township 5 South,<br>larly described as follows: | Range 1 West, Salt L                               | ake Base and Meridian, Eagle                                                                                     |  |
| GRAPHIC SCALE                                                                                                                                              |                                                            | Beginning at a point<br>North 1/4 Corner of Section                                                                                                                                                                                                                                                                                                                   | located N89°02'40"W along the 29, T5S, R1W, SLB&M then       | ace S34°00'01"W 62.5                               | feet and South 106.50 feet from the<br>50 feet; thence N56°52'00"W 33.05<br>S33°58'00"W 186.21 feet to the North |  |
|                                                                                                                                                            | 160                                                        | line of Ranches Parkway; th<br>Lot 6, PLAT "A" PARKWA                                                                                                                                                                                                                                                                                                                 | ence N50°18'03"W along said<br>AY CROSSROADS, according      | street 183.43 feet to t<br>to the Official Plat th |                                                                                                                  |  |
| ( IN FEET $)1 inch = 40 ft.$                                                                                                                               |                                                            | Northeast Corner of said Lo<br>24.80 feet to the Southerly of                                                                                                                                                                                                                                                                                                         |                                                              | g said lot 13.37 feet; t<br>nce along said lot the | hence N13°53'30"W along said lot<br>following 4 (four) courses: 1)                                               |  |
|                                                                                                                                                            |                                                            | N13°52'22"W) a distance of N33°59'54"E 117.84 feet; 3                                                                                                                                                                                                                                                                                                                 | f 73.53 feet through a central ar                            | ngle of 42°07'43" Cho<br>e left having a radius    | ord: N55°03'47"E 71.88 feet; 2)<br>of 102.13 feet a distance of 59.10 feet                                       |  |
|                                                                                                                                                            |                                                            | S89°09'24"E 18.57 feet; the<br>S89°09'24"E 199.63 feet; S                                                                                                                                                                                                                                                                                                             | nce N12°47'40"E 30.66 feet; th                               | nence                                              | eet; thence S55°59'59"E 43.42 feet to                                                                            |  |
|                                                                                                                                                            |                                                            | the point of beginning.                                                                                                                                                                                                                                                                                                                                               |                                                              |                                                    | Contains: 2.52 acres+/-                                                                                          |  |
|                                                                                                                                                            |                                                            |                                                                                                                                                                                                                                                                                                                                                                       |                                                              |                                                    |                                                                                                                  |  |
|                                                                                                                                                            |                                                            |                                                                                                                                                                                                                                                                                                                                                                       |                                                              |                                                    |                                                                                                                  |  |
|                                                                                                                                                            |                                                            |                                                                                                                                                                                                                                                                                                                                                                       |                                                              |                                                    |                                                                                                                  |  |
|                                                                                                                                                            |                                                            |                                                                                                                                                                                                                                                                                                                                                                       |                                                              |                                                    |                                                                                                                  |  |
|                                                                                                                                                            |                                                            |                                                                                                                                                                                                                                                                                                                                                                       |                                                              |                                                    |                                                                                                                  |  |
|                                                                                                                                                            |                                                            | · · · · · · · · · · · · · · · · · · ·                                                                                                                                                                                                                                                                                                                                 | OWNER'S DE                                                   | PROPERTY DEPIC                                     |                                                                                                                  |  |
|                                                                                                                                                            |                                                            | THIS PLAT TO BE DIVIDEI<br>USES AS DESIGNATED ON                                                                                                                                                                                                                                                                                                                      | D INTO LOTS, STREETS, PA<br>I THE PLAT AND NOW DO I          | RKS, OPEN SPACE<br>HEREBY DEDICAT                  | CAUSED THE LAND DESCRIBED ON<br>S, EASEMENTS AND OTHER PUBLIC<br>E UNDER THE PROVISIONS OF                       |  |
|                                                                                                                                                            |                                                            | CITY, UTAH, ALL STREET<br>OPEN SPACES SHOWN AS                                                                                                                                                                                                                                                                                                                        | S, WATER, SEWER AND OT<br>PUBLIC OPEN SPACES, PAI            | HER UTILITY EAS<br>RKS AND ALL OTH                 | RVATION TO EAGLE MOUNTAIN<br>EMENTS AND IMPROVEMENTS,<br>IER PLACES OF PUBLIC USE AND                            |  |
|                                                                                                                                                            |                                                            | THE DEVELOPMENT AGR                                                                                                                                                                                                                                                                                                                                                   |                                                              | NDERSIGNED AND                                     | L IMPROVEMENTS REQUIRED BY<br>EAGLE MOUNTAIN CITY FOR THE                                                        |  |
|                                                                                                                                                            |                                                            | OWNER(S):<br>PRINTED NAME OF OW                                                                                                                                                                                                                                                                                                                                       | NED                                                          | AUTHORIZED S                                       | NGNATUDE (S)                                                                                                     |  |
|                                                                                                                                                            |                                                            | PRINTED NAME OF OW                                                                                                                                                                                                                                                                                                                                                    |                                                              |                                                    | SIGNATURE(S)                                                                                                     |  |
|                                                                                                                                                            |                                                            |                                                                                                                                                                                                                                                                                                                                                                       |                                                              |                                                    |                                                                                                                  |  |
|                                                                                                                                                            |                                                            | LIMITED LIABILITY ACKNOWLEDGMENT                                                                                                                                                                                                                                                                                                                                      |                                                              |                                                    |                                                                                                                  |  |
|                                                                                                                                                            |                                                            | STATE OF UTAH<br>S.S.<br>COUNTY OF                                                                                                                                                                                                                                                                                                                                    |                                                              |                                                    |                                                                                                                  |  |
|                                                                                                                                                            |                                                            | ON THE DAY OF A.D. 20 PERSONALLY APPEARED BEFORE ME , THE UNDERSIGNED NOTARY PUBLIC, IN AND FOR THE COUNTY OF, IN SAID STATE                                                                                                                                                                                                                                          |                                                              |                                                    |                                                                                                                  |  |
|                                                                                                                                                            |                                                            | OF UTAH,, IN SAID STATE<br>OF UTAH,, WHO AFTER BEING DULY SWORN, ACKNOWLEDGED<br>TO ME THAT HE/SHE IS THEOFL.L.C., A UTAH<br>L.L.C. AND THAT HE/SHE SIGNED THE OWNER'S DEDICATION FREELY AND VOLUNTARILY FOR AND                                                                                                                                                      |                                                              |                                                    |                                                                                                                  |  |
|                                                                                                                                                            |                                                            | IN BEHALF OF SAID LIMITED LIABILITY COMPANY FOR THE PURPOSES THEREIN MENTIONED.                                                                                                                                                                                                                                                                                       |                                                              |                                                    |                                                                                                                  |  |
|                                                                                                                                                            |                                                            | MY COMMISSION EXPIRES:A NOTARY PUBLIC COMMISSIONED IN<br>UTAH RESIDING INCOUNTY                                                                                                                                                                                                                                                                                       |                                                              |                                                    |                                                                                                                  |  |
|                                                                                                                                                            |                                                            | MY COMMISSION No                                                                                                                                                                                                                                                                                                                                                      |                                                              | PRINTED FULL                                       | NAME OF NOTARY                                                                                                   |  |
|                                                                                                                                                            |                                                            |                                                                                                                                                                                                                                                                                                                                                                       | CEDTANCE DVI                                                 | ECICI ATIL                                         | YE RODV                                                                                                          |  |
|                                                                                                                                                            |                                                            | ACCEPTANCE BY LEGISLATIVE BODY<br>THE CITY COUNCIL OF EAGLE MOUNTAIN CITY, COUNTY OF UTAH, APPROVES THIS SUBDIVISION<br>AND HEREBY ACCEPTS THE DEDICATION OF ALL STREETS, EASEMENTS, AND OTHER PARCELS OF                                                                                                                                                             |                                                              |                                                    |                                                                                                                  |  |
|                                                                                                                                                            |                                                            | LAND INTENDED FOR PI<br>OF, 20                                                                                                                                                                                                                                                                                                                                        |                                                              | E PERPETUAL USE                                    | OF THE PUBLIC THIS DAY                                                                                           |  |
|                                                                                                                                                            |                                                            | APPROVED BY MAYOR                                                                                                                                                                                                                                                                                                                                                     |                                                              | APPF                                               | ROVED BY CITY ATTORNEY                                                                                           |  |
|                                                                                                                                                            |                                                            | APPROVED BY CITY EN                                                                                                                                                                                                                                                                                                                                                   | GINEER                                                       | ATTI                                               | EST BY CITY RECORDER                                                                                             |  |
|                                                                                                                                                            |                                                            | (SEE SEAL BELOW) (SEE SEAL BELOW)                                                                                                                                                                                                                                                                                                                                     |                                                              |                                                    |                                                                                                                  |  |
|                                                                                                                                                            | DOWED                                                      | PARKWAY CROSSROADS<br>AMENDMENT PLAT                                                                                                                                                                                                                                                                                                                                  |                                                              |                                                    |                                                                                                                  |  |
| <b>ROCKY MOUNTAIN</b><br>suant to Utah Code Ann § 54-3-27 this plat<br>ors of utility facilities a public utility easen                                    | conveys to the owner(s) or                                 | (AMENDING AT                                                                                                                                                                                                                                                                                                                                                          | SUBDI                                                        | VISION                                             | ARKWAY CROSSROADS)                                                                                               |  |
| ities described therein.<br>suant to Utah Code Ann § 17-27a-603(4)(c<br>s delivery of the PUE as described in this p                                       | plat and approves this plat                                | (AMENDING AND EXTENDING LOTS 3, 4 & 5 OF PLAT "A" PARKWAY CROSSROADS)<br>LOCATED IN THE NW 1/4 OF SECTION 29, T5S, R1W,<br>SALT LAKE BASE & MERIDIAN<br>EAGLE MOUNTAIN CITY, UTAH COUNTY, UTAH                                                                                                                                                                        |                                                              |                                                    |                                                                                                                  |  |
| for the purpose of confirming that the plat<br>ents and approximates the location of the p<br>ot warrant their precise location. Rocky M                   | oublic utility easements, but<br>ountain Power may require | SURVEYOR'S SEAL                                                                                                                                                                                                                                                                                                                                                       | NOTARY PUBLIC SEAL                                           | CITY-COUNTY ENGIN                                  |                                                                                                                  |  |
| easements in order to serve this development<br>any right that Rocky Mountain Power has<br>(1) A recorded easement or right-of-way                         | nt. This approval does not<br>under                        |                                                                                                                                                                                                                                                                                                                                                                       |                                                              |                                                    |                                                                                                                  |  |
| <ul> <li>(2) The law applicable to prescriptive righ</li> <li>(3) Title 54, Chapter 8a, Damage to Under</li> <li>(4) Any other provision of law</li> </ul> |                                                            |                                                                                                                                                                                                                                                                                                                                                                       |                                                              |                                                    |                                                                                                                  |  |
| ROCKY MOUNTAIN POWER                                                                                                                                       | DATE                                                       |                                                                                                                                                                                                                                                                                                                                                                       |                                                              |                                                    |                                                                                                                  |  |
|                                                                                                                                                            |                                                            |                                                                                                                                                                                                                                                                                                                                                                       |                                                              |                                                    |                                                                                                                  |  |