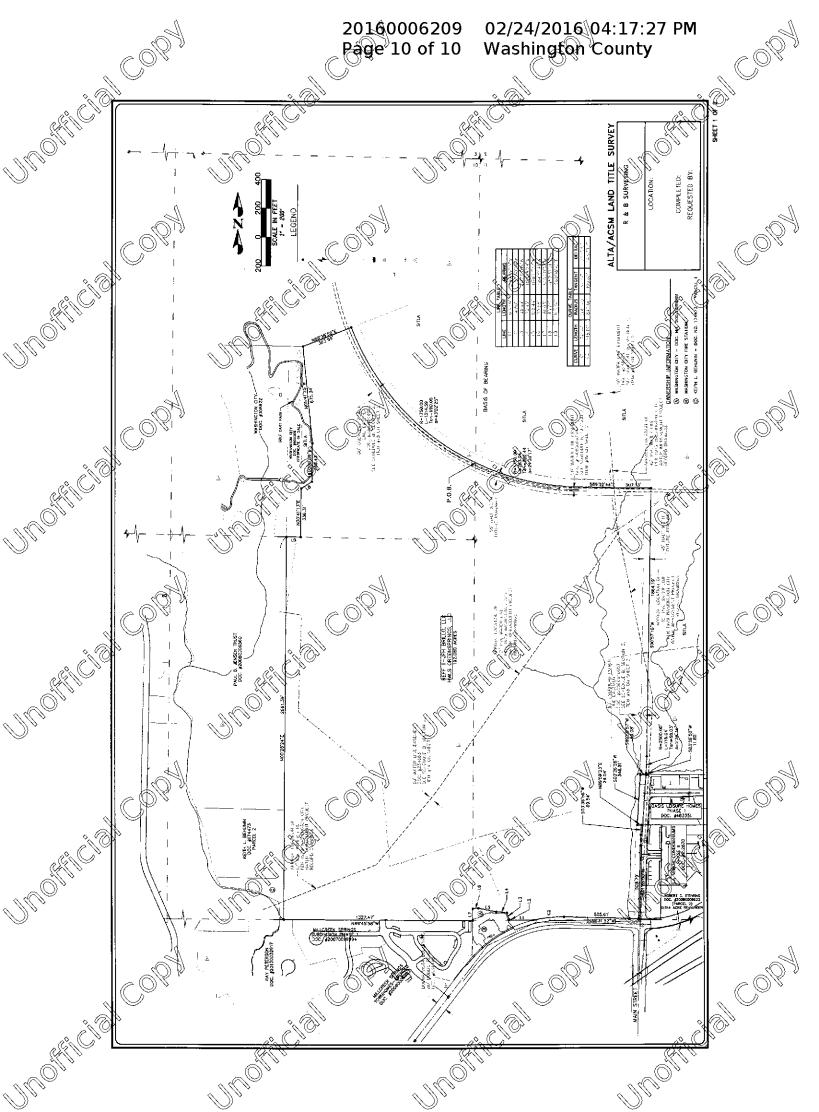

JACK FISHER HOMES - BRIO DEVELOPMENT - FULL BUILD AREA LEGAL DESCRIPTION

BEGINNING AT A POINT NO°46'14"E 534.65 FEET ALONG THE SECTION LINE FROM THE WEST 1/4 CORNER OF SECTION 11/2 TOWNSHIP 42 SOUTH, RANGE 15 WEST, SALT CAKE BASE AND MERIDIAN SAID POINT BEING ON THE CENTERLINE OF A PROPOSED FUTURE 110.00 FOOT WIDE ROADWAY, SAID POINT ALSO BEING ON THE ARC OF A 1750.00 FOOTRADIUS CURVE TO THE LEPT, RADIUS POINT BEARS ( N25°36'33"E; THENCE EASTERLY 753.04 FEET ALONG THE ARC OF SAID CURVE THROUGH A CENTRAL ANGLE OF 24°39'17"; THENCE S89°02'44"E 507.13 FEET ALONG SAID PROPOSED FUTURE ROADWAY CENTERLINE TO THE CENTERLINE OF THE PROPOSED EXTENSION OF MAIN STREET; THENCE ALONG SAID PROPOSED MAIN STREET CENTERLINE THE FOLLOWING THREE COURSES: S0°57'16" W\ 1864.19 FEET TO THE POINT OF CURVATURE OF A 2500.00 FOOT RADIUS CURVE TO THE RIGHT; THENCE SOOTHERLY 116.04 FEET THROUGH A CENTRAL ANGLE OF 2°39'34"; THENCE S3°3630" W 11.85 FEET TO A POINT ON THE NORTH LINE OF "OASIS LEISURE HOMES PHASE 1" SUBDIVISION AS FILED IN THE OFFICE \ Ø₱ THE WASHINGTON CQU®₽Y RECORDER AS ENTRY ∰483351; THENCE `S89°59'57''W 40.08 FEET ALONG SAID NORTH LINE TO THE NORTHWEST CORNER OF SAID SUBDIVISION SAID POINT BEING ON THE WEST RIGHT-OF-WAY LINE OF MAIN STREET AS DEDICATED ON SAID SUBDIVISION PLAT; THENCE S393656"W 348.81 FEET ALONG SAID WEST RIGHT-OF-WAY LINE TO THE SOUTHWEST CORNER OF SAID SUBDIVISION; THENCE N89°59'23"E 29.04 FEET TO THE NORTHWEST CORNER OF PROPERTY DESCRIBED IN DOCUMENTINO. 20090009623 AS FILEO IN THE OFFICE OF THE WASHINGTON COUNTY RECORDER; THENCE ALONG SAID PROPERTY THE FOLLOWING THREE (3) COURSES! S3°36'56"W 69.54 FEET TO THE POINT OF CURVATURE OF A 2011.00 FOOT RADIUS CURVE TO THE DEFT; THENCE SOUTHER 1/2014.54 FEET ALONG THE ARC OF SAID CURVE THROUGH A CENTRAL ANGLE OF 2°07'25"; THENGE S1°28'08"W 508.79 FEET TO THE NORTHERLY RIGHT OF WAY LINE OF "BUENA Y TA BOULEVARD" ROADWAY DEDICATION AS FILED IN THE OFFICE OF THE WASHINGTON COUNTY RECORDER AS ENTRY #634748, THENCE ALONG SAID NORTHERLY LINE THE FOLLOWING TWO (2) COURSES: N88°31'52"W 525.61 FEET TO THE POINT OF CURVATURE OF A 840.00 FOOT RADIUS CURVE TO THE MEFT; THENCE WESTERLY 2/18.01 FEET ALONG THE ARC OF SAID CURVE THROUGH A CENTRAL ANG DE OF 14°52'12" TO A POINT ON THE SOUTH LINE OF SAID SECTION 11; THENCE S \$9 39 23"W 169.19 FEET ALONG THE SECTION LINE TO THE SOUTHEAST CORNER OF WASHINGTON CITY PROPERTY DESCRIBED IN DOCUMENT NO. 2007005980 (AS FILED IN THE OFFICE). (A) OF THE WASHINGTON COUNTY RECORDER; THENCE ALONG SAID WASHINGTON CITY PROPERTY BOUNDARY THE FOLLOWING SIX (6) COURSES: NORTH 4.89 FEET; THENCE N1751'09"W 49.99 FEET; THENCE N85°19'29"W 75.43 FEET; THENCE N78°17'22"W 128 44 FEET; THENCE S84°37'41"W 39.58 FEET TO A POINT ON THE WEST LINE OF SAID SECTION 11; THENCE SO 20'30"W 81.03 FEET ALONG THE SECTION LINE TO THE SOUTHWEST CORNER OF SECTION 11, TOWNSHIP 42 SOUTH RANGE 15 WEST, SALT LAKE BASE AND MERIDIAN; THENCE N89°45'58"W 1327.4DFEET ALONG THE SOUTH DINE OF SECTION 10, TOWNSHIP 42 SOUTH,

Page 9 of 10 20160006209 02/24/2016\04:17:27 PM Washington County RANGE 15 WEST, SALT LAKE BASE AND MERHAN TO THE 1/16 CORNER (SOUTHWEST CORNER OF THE SE 1/4 OF THE SE 1/4 OF SECTION 10), SAID POINT BEING THE SOUTHEAST CORNER OF PROPERTY DESCRIBED IN DOCUMENT NO. 174473, PARCEL 1, AS FILED IN THE OFFICE OF THE WASHINGTON COUNTY RECORDER, THENCE NO°28'24"E 2660,39 FEET ALONG THE 1/16 CINE (EAST LINE OF PROPERTY DESCRIBED IN SAID DOCUMENT NO. 174473 AND THE EAST LINE OF PROPERTY DESCRIBED IN DOCUMENT NO. 20080006560 AS FILED IN THE OFFICE OF THE WASHINGTON COUNTY RECORDER) TO THE 1/16 CORNER (NORTHWEST CORNER OF THE NE 1/4 OF SECTION 10), THENCE S89°08'42"E 1,00,00 FEET ALONG THE 1/16 DINE; THENCE N0°41'13"E \$36.31 FEET; THENCE N57°3201"E 89.60 FEET; THENCE NO°41'09"E 268.43 FEET; THENCE N5°41'25"W 675.34 FEET; THENCE N68°38'58"E 363.99 FEET TO A POINT ON THE CENTERLINE OF SAID FUTURE 110.00 FOOT WIDE ROADWAY, SAID POINT BEING ON THE ARC OF A 1750.00 FOOT RADIUS CURVE TO THE LEFT, RADIUS POINT BEARS N68°38'58"E; THENCE SOUTHEASTERLY 1314.59 FEET ALONG THE ARC OF SAID CURVE THROUGH A CENTRAL ANGLE OF 43°02'25" TO THE POINT OF BEGINNING. CONTAINS 192.080 ACRES. 