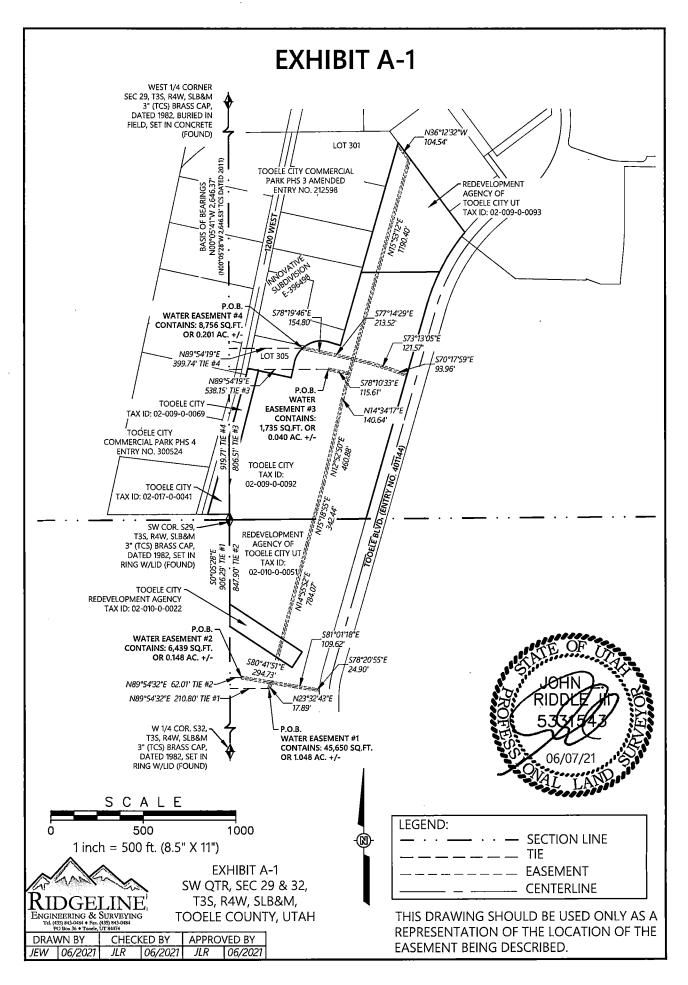

## Water Easement #1

A Parcel of Land Being 15 Feet Wide, with a Half Width of 7.5 Feet, Located in the Southwest Quarter of Section 29, Township 3 South, Range 4 West, Salt Lake Base & Meridian, and the Northwest Quarter of Section 32, Township 3 South, Range 4 West, Salt Lake Base & Meridian, for an Existing Water Line; the Intended Centerline of Which Is to Be along the Existing Water Line Being Described as Follows:

Commencing at the Northwest Corner of Section 32, Township 3 South, Range 4 West, Salt Lake Base and Meridian, and Running Thence South 00°05'28" East along the West Line of the Northwest Quarter of Said Section 32, a Distance of 906.29 Feet, Thence North 89°54'32" East, a Distance of 210.80 Feet to the Point of Beginning; Thence North 23°32'43" East, a Distance of 17.89 Feet; Thence North 14°55'52" East, a Distance of 784.07 Feet; Thence North 15°18'55" East, a Distance of 342.44 Feet; Thence North 12°52'50" East, a Distance of 460.88 Feet; Thence North 14°34'17" East, a Distance of 140.64 Feet; Thence North 15°53'12" East, a Distance of 1,190.40 Feet; Thence North 36°12'32" West, a Distance of 104.54 Feet to a Point Being on the East Line of Lot 301 the of Tooele City Commercial Park Phase 3 Amended (Entry No. 212598) and the Point of Termination. Easement Lines Are to Be Trimmed And/or Extended So as to Terminate at Grantor's Boundary.

Contains: 45,650 Square Feet or 1.048 Acres +/-

All as Shown on Exhibit A-1 Attached Hereto and Made a Part Hereof.

Also:

## Water Easement #2

A Parcel of Land Being 15 Feet Wide, with a Half Width of 7.5 Feet, Located in the Northwest Quarter of Section 32, Township 3 South, Range 4 West, Salt Lake Base & Meridian, for an Existing Water Line; the Intended Centerline of Which Is to Be along the Existing Water Line Being Described as Follows:

Commencing at the Northwest Corner of Section 32, Township 3 South, Range 4 West, Salt Lake Base and Meridian, and Running Thence South 00°05'28" East along the West Line of the Northwest Quarter of Said Section 32, a Distance of 847.90 Feet; Thence North 89°54'32" East, a Distance of 62.01 Feet to the Point of Beginning; Thence South 80°41'51" East, a Distance of 294.73 Feet to the West Right-of-way Line of Tooele Boulevard (Entry No. 401144) and the Point of Termination. Easement Lines Are to Be Trimmed And/or Extended So as to Terminate at Grantor's Boundary.

Contains: 6,439 Square Feet or 0.148 Acres +/-

All as Shown on Exhibit A-1 Attached Hereto and Made a Part Hereof.

Also:

## Water Easement #3

A Parcel of Land Being 15 Feet Wide, with a Half Width of 7.5 Feet, Located in the Southwest Quarter of Section 29, Township 3 South, Range 4 West, Salt Lake Base & Meridian, for an Existing Water Line; the Intended Centerline of Which Is to Be along the Existing Water Line Being Described as Follows:

Commencing at the Southwest Corner of Section 29, Township 3 South, Range 4 West, Salt Lake Base and Meridian, and Running Thence North 00°05'41" West along the West Line of the Southwest Quarter of Said Section 29, a Distance of 806.51 Feet, Thence North 89°54'19" East, a Distance of 538.15 Feet to the Point of Beginning; Thence South 78°10'33" East, a Distance of 115.61 Feet to the Centerline and Intersecting Water Line Easement No. 1, and the Point on Termination.

Contains: 1,735 Square Feet or 0.040 Acres +/-

All as Shown on Exhibit A-1 Attached Hereto and Made a Part Hereof.

Also:

#### Water Easement #4

A Parcel of Land Being 15 Feet Wide, with a Half Width of 7.5 Feet, Located in the Southwest Quarter of Section 29, Township 3 South, Range 4 West, Salt Lake Base & Meridian, for an Existing Water Line; the Intended Centerline of Which Is to Be along the Existing Water Line Being Described as Follows:

Commencing at the Southwest Corner of Section 29, Township 3 South, Range 4 West, Salt Lake Base & Meridian, and Running Thence North 00°05'41" West along the West Line of the Southwest Quarter of Said Section 29, a Distance of 919.71 Feet; Thence North 89°54'19" East, a Distance of 399.74 Feet to the Point of Beginning, Said Point Being on the East Line of Lot 305 of Tooele City Commercial Park Phase 3 Amended (Entry No. 212598); Thence South 78°19'46" East, a Distance of 154.80 Feet; Thence South 77°14'29" East, a Distance of 213.52 Feet; Thence South 73°13'05" East, a Distance of 121.57 Feet; Thence South 70°17'59" East, a Distance of 93.96 Feet to the West Right-of-way Line of Tooele Boulevard (Entry No. 401144) and the Point of Termination. Easement Lines Are to Be Trimmed And/or Extended So as to Terminate at Grantor's Boundary.

Contains: 8,756 Square Feet or 0.201 Acres +/-

All as Shown on Exhibit A-1 Attached Hereto and Made a Part Hereof.

**IN WITNESS WHEREOF**, Grantor has caused this instrument to be executed by its dulyauthorized officers this  $2^{n/2}$  day of  $\sqrt{2^{n/2}}$ , 2021.