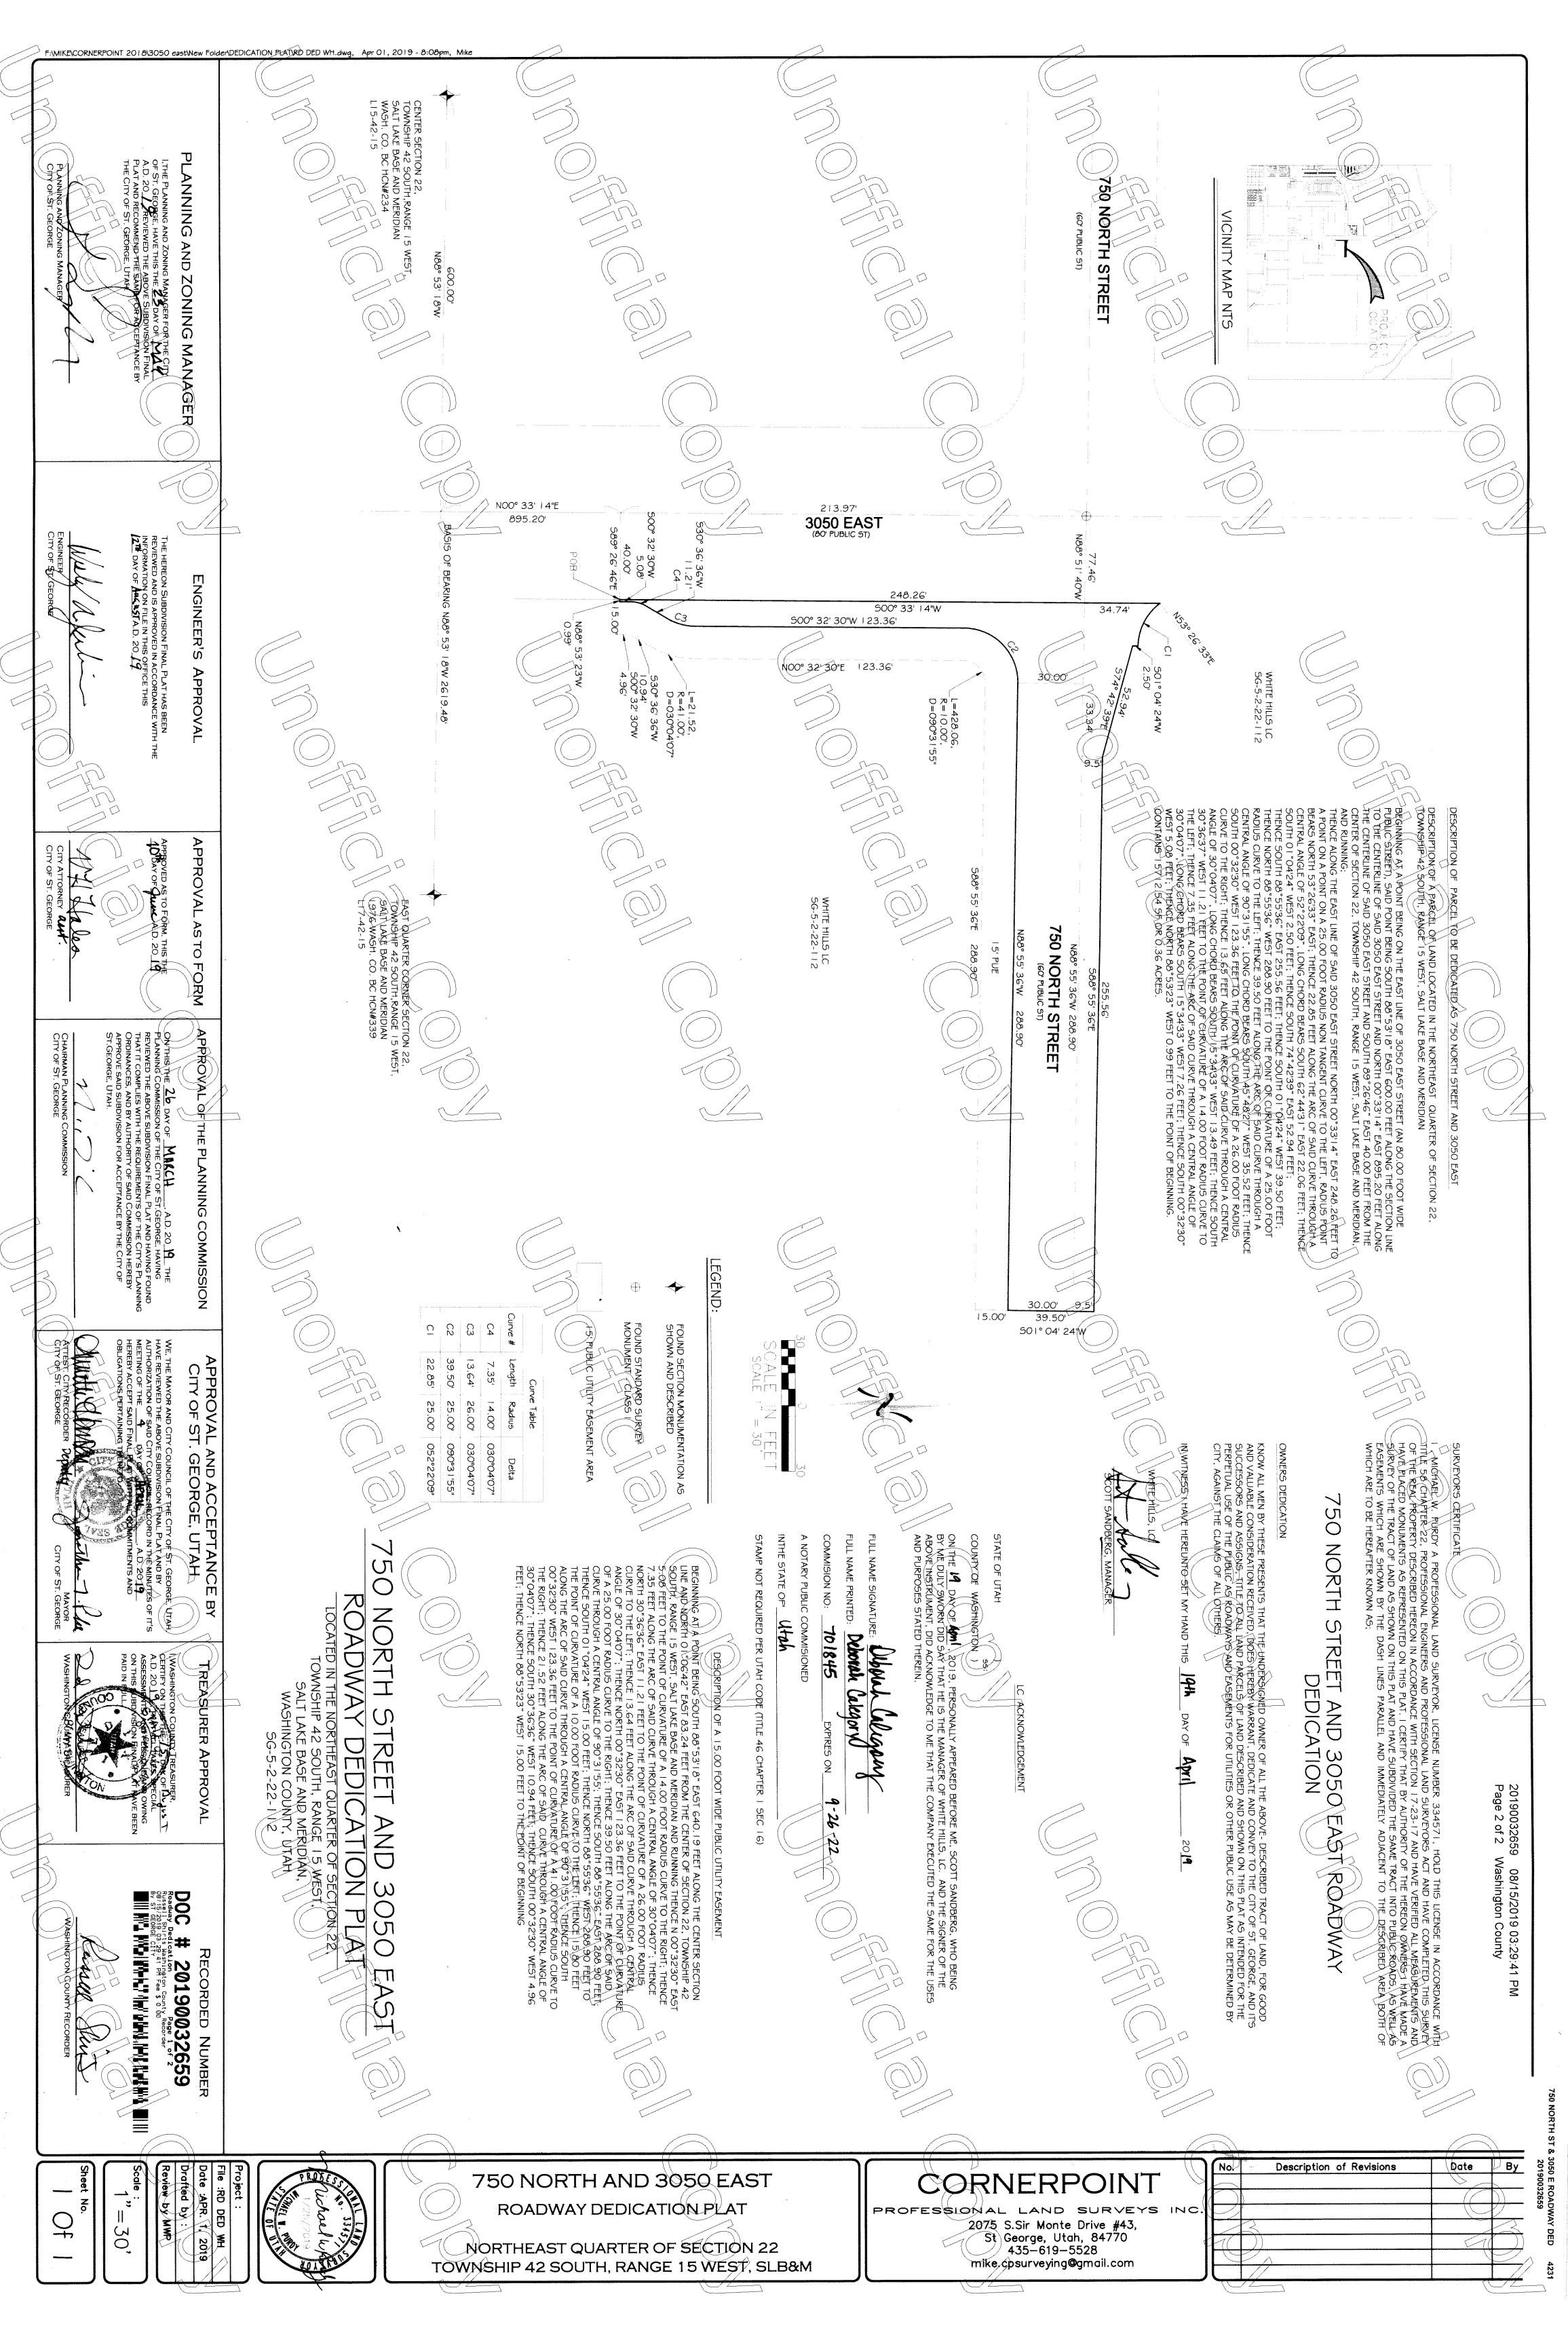

NAME: 750 NORTH STREET AND 3050 EAST ROADWAY DEDICATION

LOTS: MAP: 4231

SG-5-2-22-112

WHITE HILLS, LC

PARCEL TO BE DEDIGATED AS 750 NORTH STREET AND 3050 EAST

DESCRIPTION OF A PARCEL OF LAND LOCATED IN THE NORTHEAST QUARTER OF SECTION 22, TOWNSHIP 42 SOUTH, RANGE AS WEST, SALT LAKE BASE AND WERIDIAN

BEGINNING AT A POINT BEING ON THE EAST LINE OF 3050 BAST STREET (AN 80.00 FOOTWIDE PUBLIC STREET), SAID ROINT BEING SOUTH 88°53'I & TEAST 600.00 FEET ALONG THE SECTION LINE TO THE CENTERLINE OF SAID 3050 EAST STREET AND NORTH 00°33'14" EAST 895, 20 FEET ALONG THE CENTERLINE OF SAID 3050 EAST STREET AND SOUTH 89°26'46" EAST 40.00 FEET FROM THE CENTER OF SECTION 22, TOWNSHIP 42 SOUTH, RANGE 15 WEST, SALT LAKE BASE AND MERIDIAN, AND RUNNING:

THENCE ADDING THE EAST LINE OF SAID 3050 EAST STREET NORTH 00° 33' 4" EAST 248.26 FEET TO A POINT ON A 25.00 FOOTRADIUS NON TANGENT CURVESTO THE LEFT, RADIUS POINT BEARS NORTH 53°26'33" EAST; THENCE 22.85 FEET ALONG THE ARC OF SAID CURVE THROUGH A CENTRAL ANGLE OF 52°22'09" LONG CHORD BEARS SOUTH &2844'31" EAST 22.06 FEET; THENCE SOUTH OI "04'24" WEST 2点的FEET; THENCE SOUTH 74"4239" EAST 52.94 FEET; THENCE SOUTH 88°55'36" EAST 255.56 FEET; THENCE SOUTH 01°04'24" WEST 39.50 FEET;

THENCE NORTH 88°55'36" WEST 288.90 FEET TO THE ROINT OF CURVATURE OF A 25.00 FOOT RADIUS CURVE TO THE LEFT; THENCE 39.50 FEET ARONG THE ARC OF SAID CURVE THROUGH A CENTRAL ANGLE OF 90°31'55", LONG CHORD BEARS SOUTH 45°48'27" WEST 35.52 FEET; THENCE SOUTH OO 32/30" WEST 123.36 FEET TO THE POINT OF CURVATURE OF A 26.00 FOOT RADIUS CURVE TO THE RIGHT; THENCE 13.65 FEET ALONG THE ARC OF SAID CURVE THROUGH A CENTRAL ANGLE OF BOOG 04'07", LONG CHORD BEARS SOUTH 15"34'33" WEST 18 49 FEET; THENCE SOUTH 30%36%7" WEST 11.21 FEET TO THE POINT OF CURVATURE OF A (4)00 FOOT RADIUS CURVE TO INDUEFT; THENCE 7.35 FEET ALONG THE ARC OF SAID CURVE THROUGH A CENTRAL ANGLE OF A アᢃᡭᢀᢆ°O4'O7", LONG CHORD BEARS\ŚOUTH 15°34'33" WEST\_Z\_@G\FEET; THENCE SOUTH OO%3&T3XX west 5.08 feet; thence worth 88°53'23" west 0.99 reento the point of beginning \ 

CONTAINS 15712.54 SFOR 0.36 ACRES. 15000 D