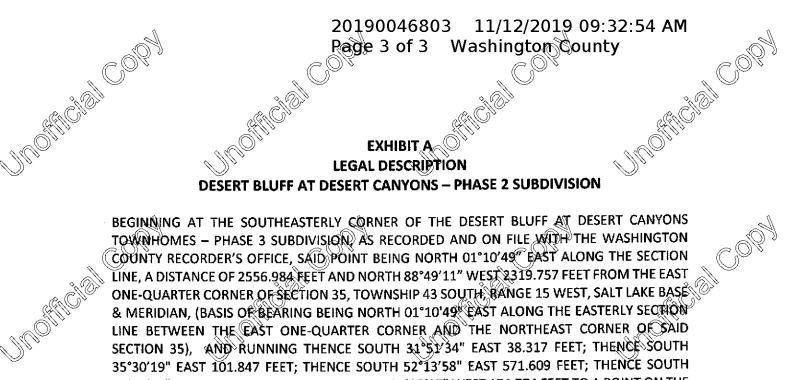

> Supplementary Declaration Desert Bluff at Desert Canyons Townhomes, Phase 2 Page 1 of 3

32°09'09" EAST 126.232 FEET; THENCE SOUTH 31°35'07" WEST 174.774 FEET TO A POINT ON THE ARC QF A NON-TANGENT CURVE, (RADIUS POINT BEARS NORTH 31°35'07" EAST); THENCE ALONG THE ARC OF A 650.000 FOOT RADIUS OURVE TO THE RIGHT, THROUGH A CENTRAL ANGLE OF 01242'48", A DISTANCE OF 19.436 FEET TO A POINT OF REVERSE OUR ATURE; THENCE ALONG THE ARC OF A 650.000 FOOT RADIUS CURVE TO THE LEFT, THROUGH A CENTRAL ANGLE OF 03°44'04", A DISTANCE OF 42 367 FEET; THENCE NORTH 88°09 52 WEST 16.475 FEET TO A POINT ON THE ARC OF A NON TANGENT CURVE, (RADIUS POINT BEARS SOUTH 28°15'49" WEST THENCE ALONG THE ARC OF A 642.500 FOOT RADIUS CURVE TO THE LEFT, THROUGH A CENTRAL ANGLE OF 40°52'57" A DISTANCE OF 458.447 FEET TO THE SOUTHEASTERLY BOUNDARY CORNER OF THE DESERT CANYONS PARKWAY ROADWAY DEDICATION AS RECORDED AND ON FILE WITH THE WASHINGTON COUNTY RECORDER'S OFFICE; THENCE ALONG THE EASTERLY EXTENT OF SAID RIGHT-OF-WAY BOUNDARY AND LINE EXTENDED THE FOLLOWING (2) TWO COURSES: (1) NORTH 12°3708" WEST 40.500 FEET; AND (2) NORTH 20°52'38" WEST 434.612 FEET; THENCE SOUTH -6908 05" WEST 224.618 FEET TO A POINT ON THE EASTERLY BOUNDARY OF THE DESERT BLUFF AT DESERT CANYONS TOWNHOMES - PHASE 1 SUBDIVISION, AS RECORDED AND ON FILE WITH THE WASHINGTON COUNTY RECORDER'S OFFICE; THENCE ALONG SAID SUBDIVISION BOUNDARY THE FOLLOWING (3) THREE COURSES: (1) NORTH 27°22'59 WEST 20.082 FEET; (2) NORTH 20°52'39" WEST 68.402 FEET; AND (3) NORTH 14°21'40" WEST 5.007 FEET TO A POINT ON THE ARC OF A NON-TANGENT CURVE, (RADIUS POINT BEARS NORTH 11°24'14" WEST), AND APOINT ON THE SOUTHEREY BOUNDARY OF SAID DESERT BUTF AT DESERT CANYONS TOWNHOMES -PHASE 3 SUBDIVISION; THENCE ALONG SAID SUBDIVISION BOUNDARY THE FOLLOWING (5) FIVE COURSES: (1) RUNNING NORTHEASTERLY ALONG THE ARC OF A 467.500 FOOT RADIUS CURVE TO THE LEFT, THROUGH A CENTRAL ANGLE OF 09°28'25", A DISTANCE OF 77 298 FEET; (2) NORTH 58 07 21" EAST 195.136 FEET TO A POINT OF CURVATURE; (3) RUNNING NORTHEASTERLY ALONG THE ARC OF A 317.500 FOOT RADIUS CURVE TO THE LEFT, THROUGH A CENTRAL ANGLE OF 12°56'10", A DISTANCE OF 71 685 FEET TO A POINT OF REVERSE CURVATURE; (4) RUNNING SOUTHEASTERLY ALONG THE ARC OF A 25.000 FOOT RADIUS CURVE TO THE RIGHT, THROUGH A CENTRAL ANGLE OF 82 38'49", A DISTANCE OF 35.916 FEET; AND (5) NORTH 48°30'30" EAST 83.507 FEET TO THE POINT OF BEGINNING.

CONTAINS 294,522 SQ. FT., (6.761 ACRES)

UNOFICIAL

Supplementary Declaration Desert Bluff at Desert Canyons Townhomes, Phase 2 Page 3 of 3 UNOFFICIAL