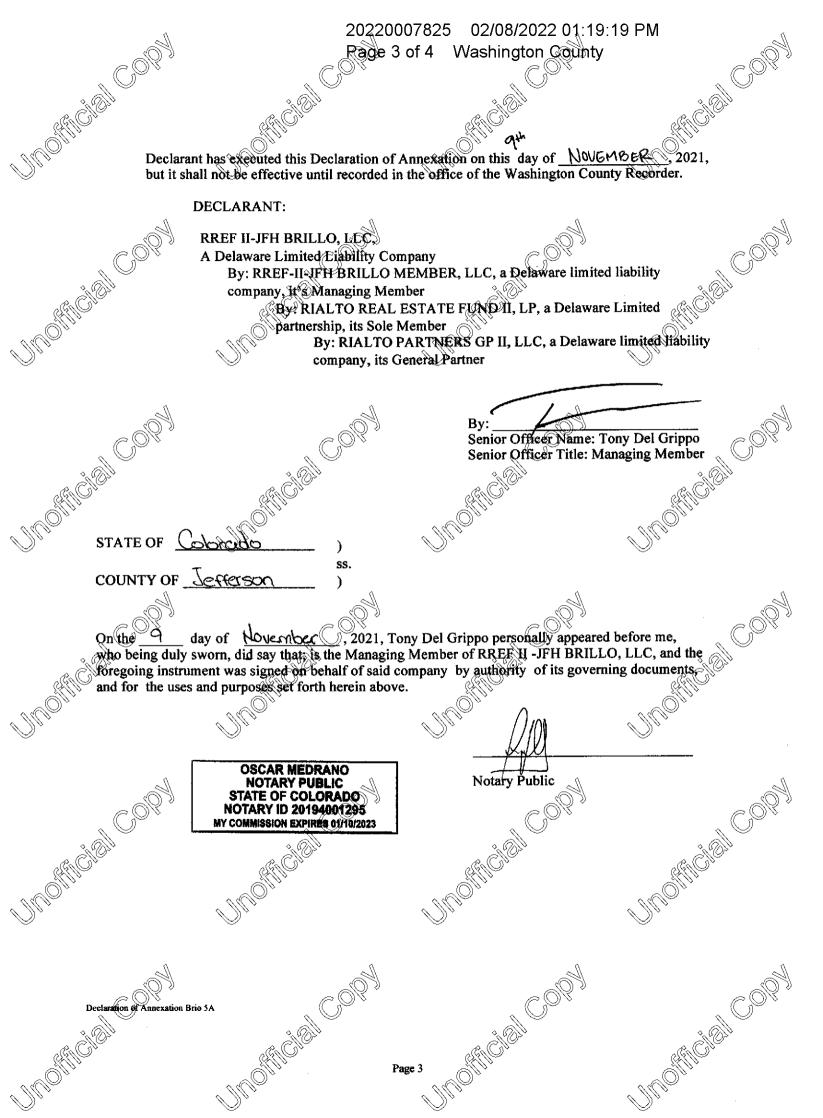

## FTER RECORDING, PLEASE REFORM TO: RREF II - JFH BRILLO, LI c/o Matthew J. Ence SNOW JENSEN & REECE, P.C. 912 West 1600 South, Suite B-200 St. George, Utah 84770 DECLARATION OF ANNEXATION FOR BRIO - PHASE 5A SUBDIVISION THIS DECLARATION OF ANNEXATION FOR BRIO - PHASE 5A SUBDIVISION (hereinafter " Declaration of Annexation") is made by RREF II - JFH BRILLO, LLC, a Delaware limited liability company, hereinafter referred to as "Declarant." PREAMBLE Declarant is the owner and developer of certain real property located in the city of Vashington, Washington County, State of Utah, which is particularly described as follows: