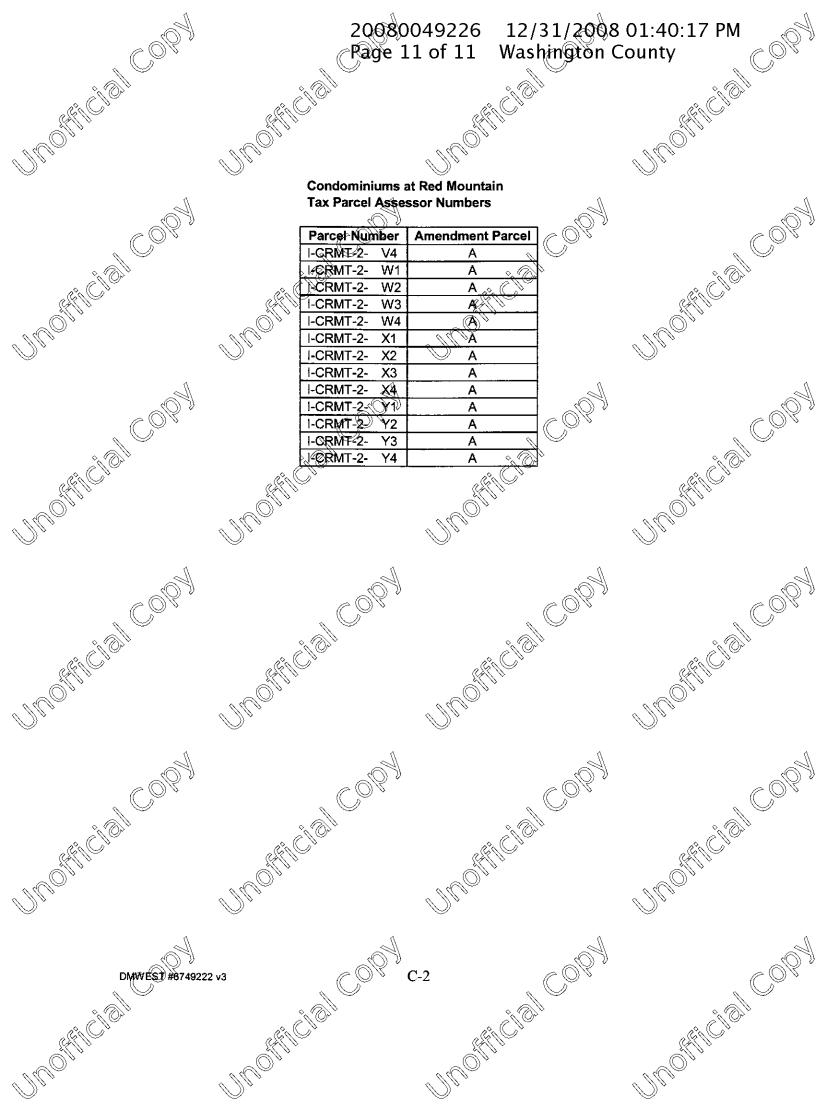

#### **EXHIBIT "A"**

Amended and Restated Project Legal Description

UNOFFICIAL CORN Beginning at a point on the southerly line of The Condominiums at Red Mountain, Phase 2, Amended, said point being South 88°43'01" East@,015.76 feet along the section line and North 152.25 feet from the North Quarter Corner of Section 4, Township 42 South, Range 16 West, Salt Lake Base & Meridian, and running;