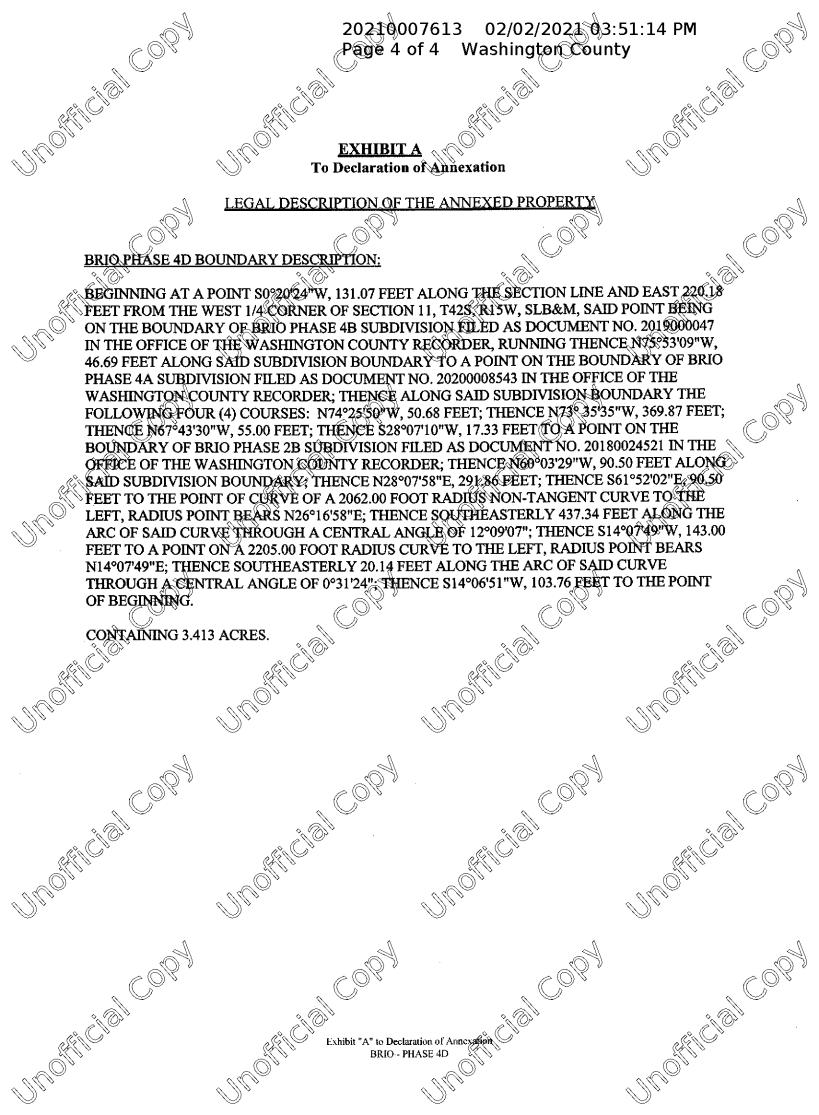

## PREAMBLE

Declarant is the owner and developer of certain real property located in the city of Α. Washington, Washington County, State of Utah, which is particularly described as follows:

See legal description attached Exhibit "A" and incorporated herein by this reference