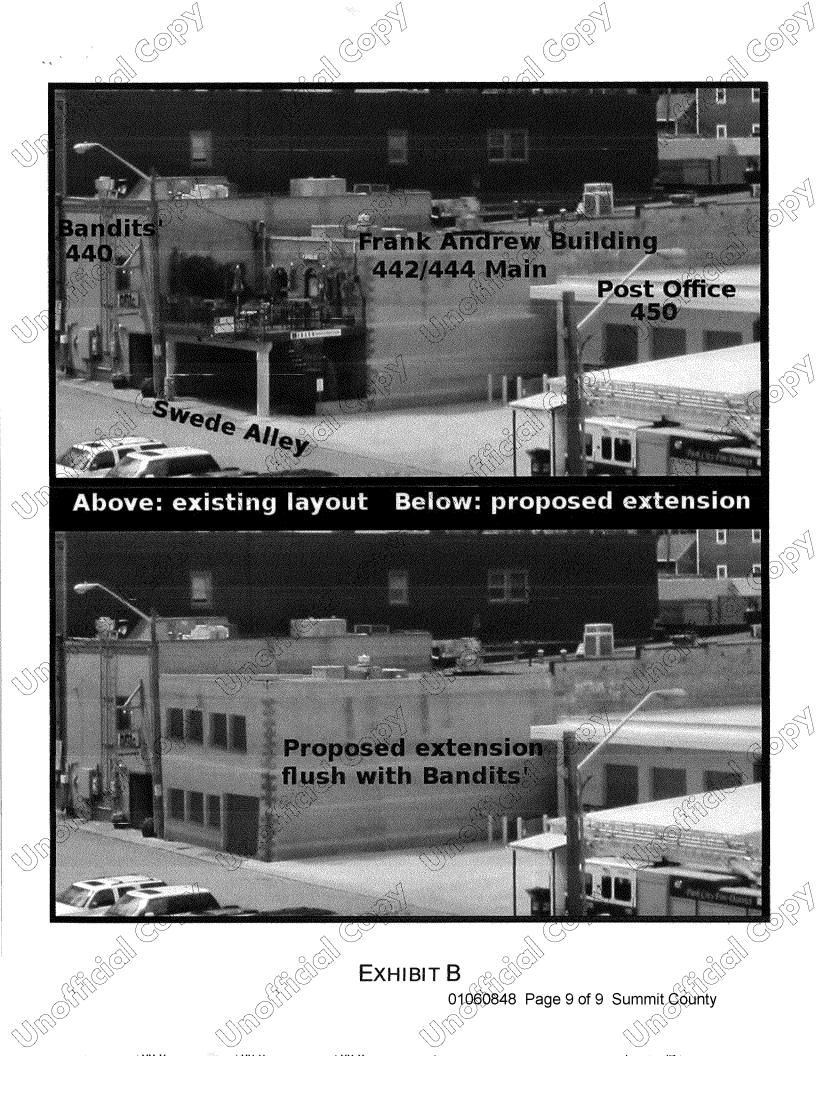

Parcel No. PC-304-B

3. 442/444 Main and 440 Main are depicted in a survey prepared by Alliance Engineering dated October 7, 2016, a copy of which is attached as Exhibit A hereto, which survey further depicts an energy children by the building currently located on 442/444 Main onto 440 Main (the "Encroachment"). The improvements permitted as part of the Encroachment pursuant to this Agreement consist of the building on 4427444 Main as currently constructed and/or planned and as located and shown on Exhibits A and B attached hereto, including the extension of the existing building on 442/444 Main all the way to the easterly boundary of Parcel No. PC-304-C. No modifications to the current or proposed improvements to 442/444 Main within the Encroachment may be made without the prior written approval of Rouse or its successor-in-interest. FAB and its successor-in-interest shall have no right to expand or add to the Eneroachment onto 440 Main without the prior written approval of Rouse or its successor-ininterest and amendment to this Agreement.