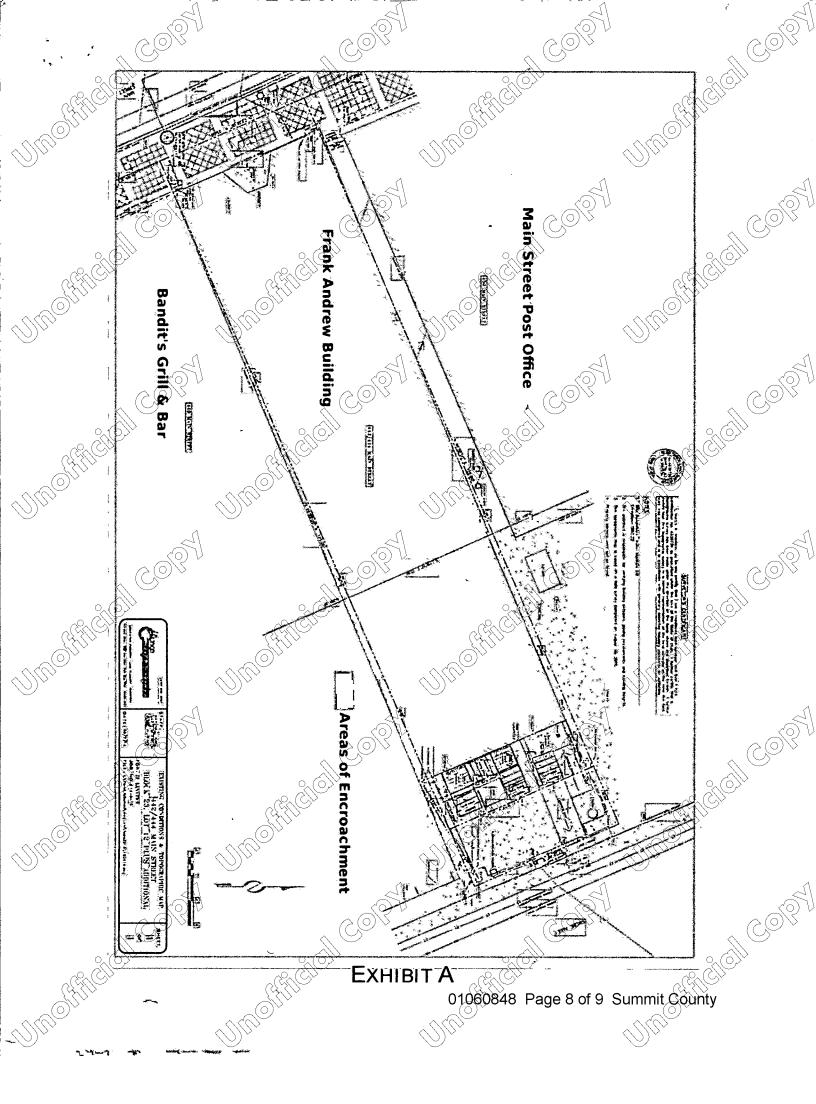

Parcel No. PC-304-B

3. 442/444 Main and 440 Main are depicted in a survey prepared by Alliance Engineering dated October 7, 2016, a copy of which is attached as Exhibit A hereto, which survey further depicts an energy children by the building currently located on 442/444 Main onto 440 Main (the "Encroachment"). The improvements permitted as part of the Encroachment pursuant to this Agreement consist of the building on 4427444 Main as currently constructed and/or planned and as located and shown on Exhibits A and B attached hereto, including the extension of the existing building on 442/444 Main all the way to the easterly boundary of Parcel No. PC-304-C. No modifications to the current or proposed improvements to 442/444 Main within the Encroachment may be made without the prior written approval of Rouse or its successor-in-interest. FAB and its successor-in-interest shall have no right to expand or add to the Eneroachment onto 440 Main without the prior written approval of Rouse or its successor-ininterest and amendment to this Agreement.