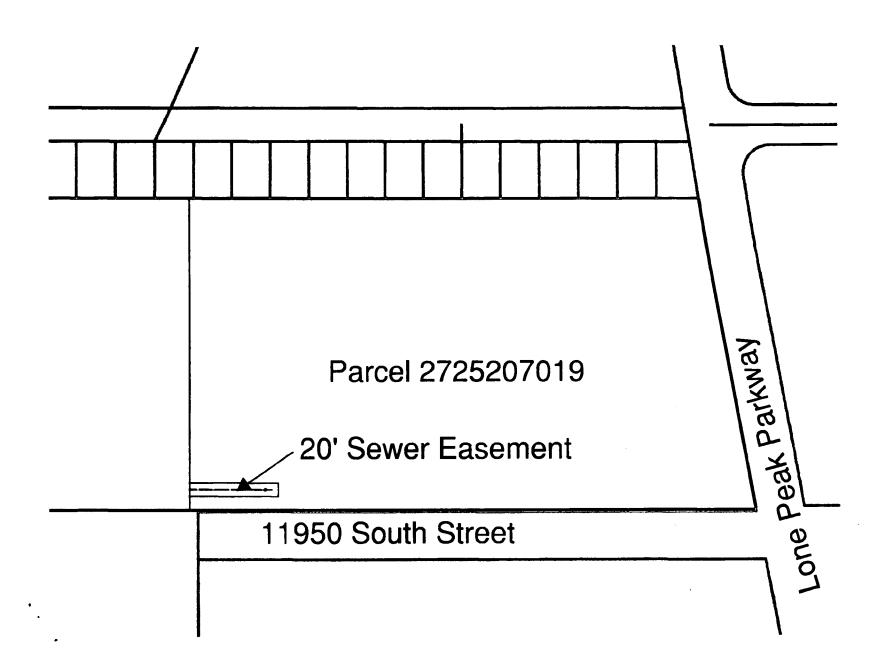

## Exhibit 'A'

## 20' SANITARY SEWER EASEMENT FOR LOT 3

Beginning at a point said point being South 89°46'37" East 285.10 feet along the section line and South 1,292.47 feet from the North Quarter Corner of Section 25, Township 3 South, Range 1 West, Salt Lake Base and Meridian and running:

thence South 89°42'55" East 139.81 feet; thence South 00°17'05" West 20.00 feet; thence North 89°42'55" West 139.79 feet; thence North 00°13'23" East 20.00 feet to the point of beginning.

Contains 2,796 square feet or 0.064 acres.