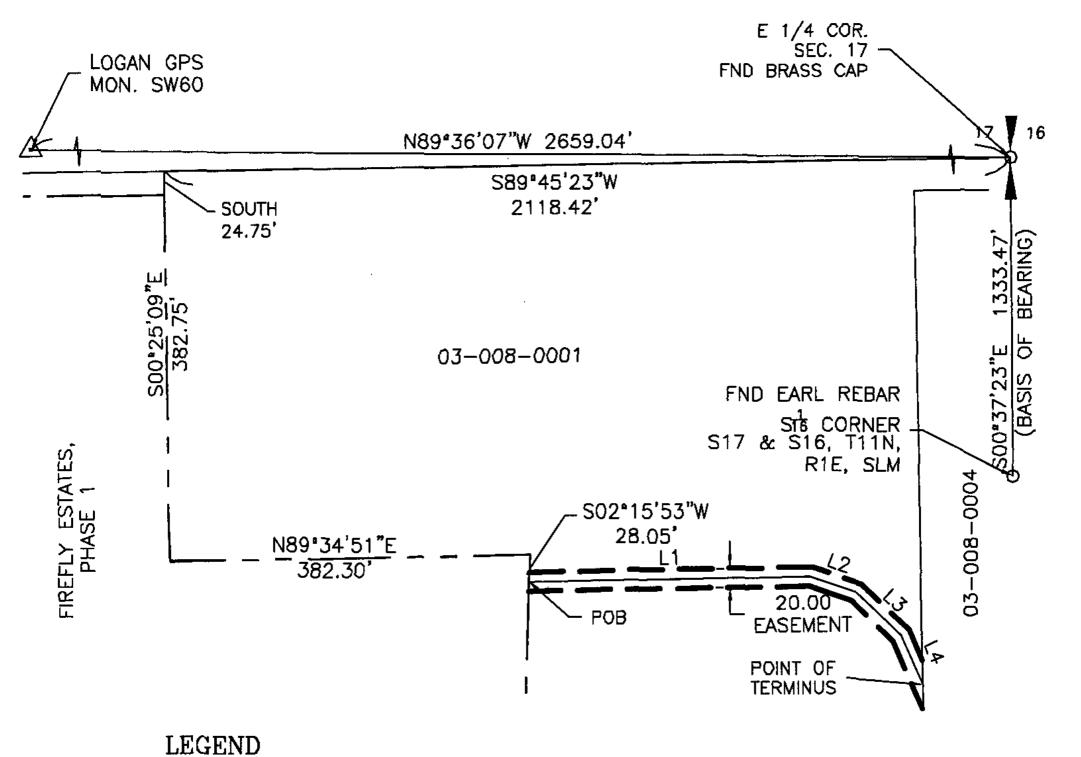

## Exhibit 'A"

A construction easement and a perpetual easement to install, operate, maintain, repair remove, relocate and replace conveyance, drainage, and other utility facilities located in part of Section 17, Township 11 North, Range 1 East, of the Salt Lake Baseline and Meridian.

The construction easement shall be 20 feet in width granted for the time of original installation of the facilities hereinafter described, 10 feet on each side of the as-constructed centerline of said facilities. The perpetual easement shall be 20 feet in width, 10 feet on each side of the as-constructed centerline of said facilities.

### CENTERLINE DESCRIPTION

Commencing East Quarter Corner of said Section 17 monumented with a Brass Cap monument thence S 89°45'23" W 2118.42 feet; thence South 24.75 feet; thence along the boundary of Firefly Estates, Phase 1 the next 3 courses:

- 1) thence S 00°25'09" E 382.75 feet;
- 2) thence N 89°34'51" E 382.30 feet;
- 3) thence S 02°15'53" W 28.05 feet;

to the POINT OF BEGINNING and running

thence N 89°34'35" E 297.22 feet;

thence S 71°00'46" E 51.73 feet;

thence S 45°25'21" E 65.17 feet;

thence S 22°55'43" E 57.33 feet to the easterly line of Parcel 03-008-0001 and the point of terminus.

Parcel no: 13-008-0001

# EXHIBIT A

Ent 1299424 8k 2286 Pg 1237

17 16 SECTION CORNER

EASEMENT

| LINE TABLE |              |             |
|------------|--------------|-------------|
| LINE       | LENGTH       | BEARING     |
| L1         | 297.22       | N89°34'35"E |
| L2         | 51.73        | S71°00'46"E |
| L3         | <i>65.17</i> | S45'25'21"E |
| L4         | <i>57.33</i> | 522°55'43″E |