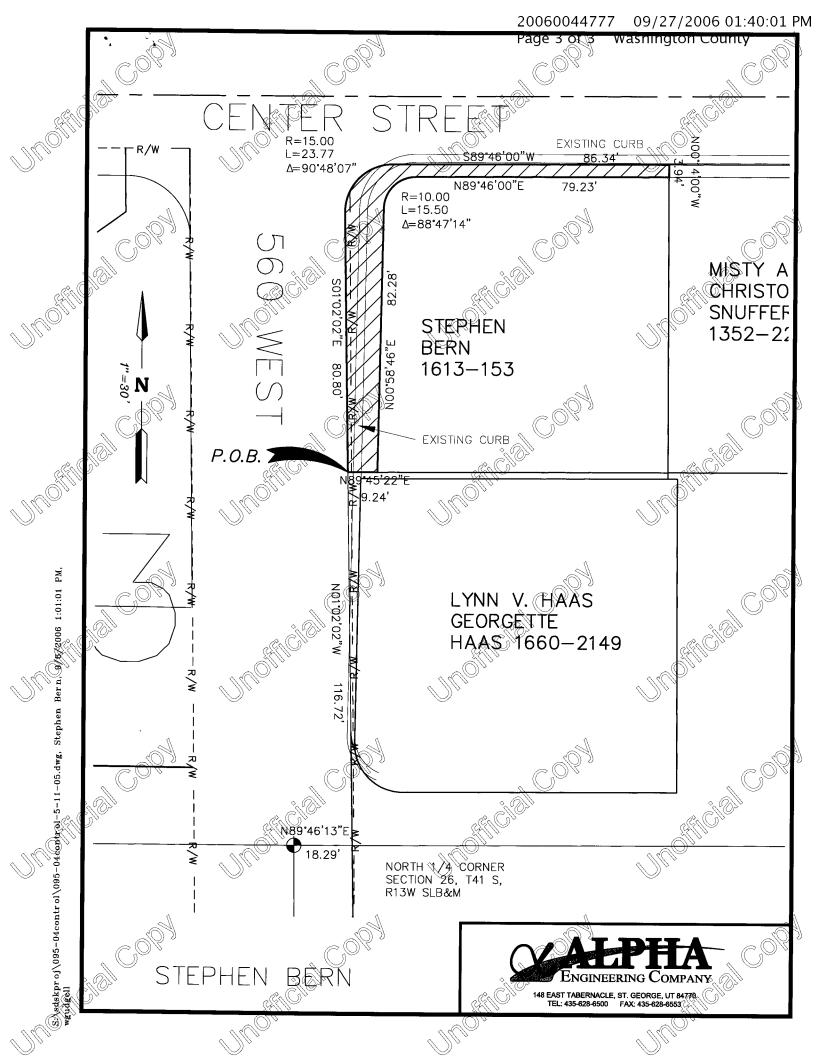

|    |                                                                                                                                                                                                   |                                                                                                           | )44777 ©                                                      |
|----|---------------------------------------------------------------------------------------------------------------------------------------------------------------------------------------------------|-----------------------------------------------------------------------------------------------------------|---------------------------------------------------------------|
|    | Recorded at Request of: Laverkin City Fee Paid \$,                                                                                                                                                | Quit Claim Deedage 1 of 3<br>Russell Shirts Washington County Re<br>09/27/2006 01:40:01 PMee \$ 0.00By L  | corder<br>A VERKIN CATY                                       |
| )> | By Dep. B Mail tax notice to Dep. B                                                                                                                                                               |                                                                                                           |                                                               |
|    | 435 N Main<br>Laverkin UT 84745                                                                                                                                                                   |                                                                                                           |                                                               |
|    | QUIT-CLA                                                                                                                                                                                          |                                                                                                           |                                                               |
|    | STEPHEN BERN, Grantor(s), of La Verkin, hereby QUIT-CLAIMS a municipal corporation of the State of Utah, for the                                                                                  | to the CITY OF LA VERKIN, V                                                                               | JTAH, Grantee(s),                                             |
|    | valuable consideration, the following described trace City, Washington County, Utah:                                                                                                              | et of land for widening public str                                                                        | eet in La Verkin                                              |
|    | A portion of the Southeast 4 of Section 23,<br>Base & Meridian, and located in Lot 26, La Verkin                                                                                                  | Township 41 South, Range 13 V                                                                             | Vest, Salt Lake                                               |
|    | described as follows:                                                                                                                                                                             |                                                                                                           |                                                               |
| ,  | Commencing at the North ¼ Corner of Secti<br>Lake Base & Meridian; Thence North 89°46'13" Ea<br>01°02'02" West, 116.72 feet to the Southwest Corn<br>BEGINNING; Thence North 89°45'22" East, 9.24 | ast, 18.29 feet along the section er of Grantors Land and the TR                                          | line; Thence North UE POINT OF                                |
|    | North 90°58'46" East, 82.28 feet to the point of a 10 Northerly and Easterly, 15.50 feet along the arc of s. Thence North 89°46'00" East, 79.23 feet to a point                                   | 0.00 foot radius curve to the right aid curve through a central angle on the east line of Grantors Land   | nt; Thence<br>e of 88°47'14";<br>d; Thence North              |
|    | 86.34 feet along the north line of Grantors Land to the Thence Westerly and Southerly, 23.77 feet along the Land, through a central angle of 90°48'02"; Thence                                    | of Grantors Land; Thence South<br>the point of a 15.00 foot radius c<br>e arc of said curve and the weste | 89°46'00" West,<br>urve to the left;<br>orly line of Grantors |
|    | POINT OF BEGINNING.                                                                                                                                                                               |                                                                                                           |                                                               |

Contains: 1,371 square feet more or less.

Tax 1D # LV-66-A-4

TOGETHER with a perpetual public easement 10.00 feet in width, running parallel to and adjoining the east and south lines of the above legal description, in favor of the GRANTEE, its successors and assigns, for public utilities, and drainage, together with the right to erect, construct, install, and lay and thereafter use, operate, inspect, repair, maintain, replace, and remove where required over across and through said utility easement.