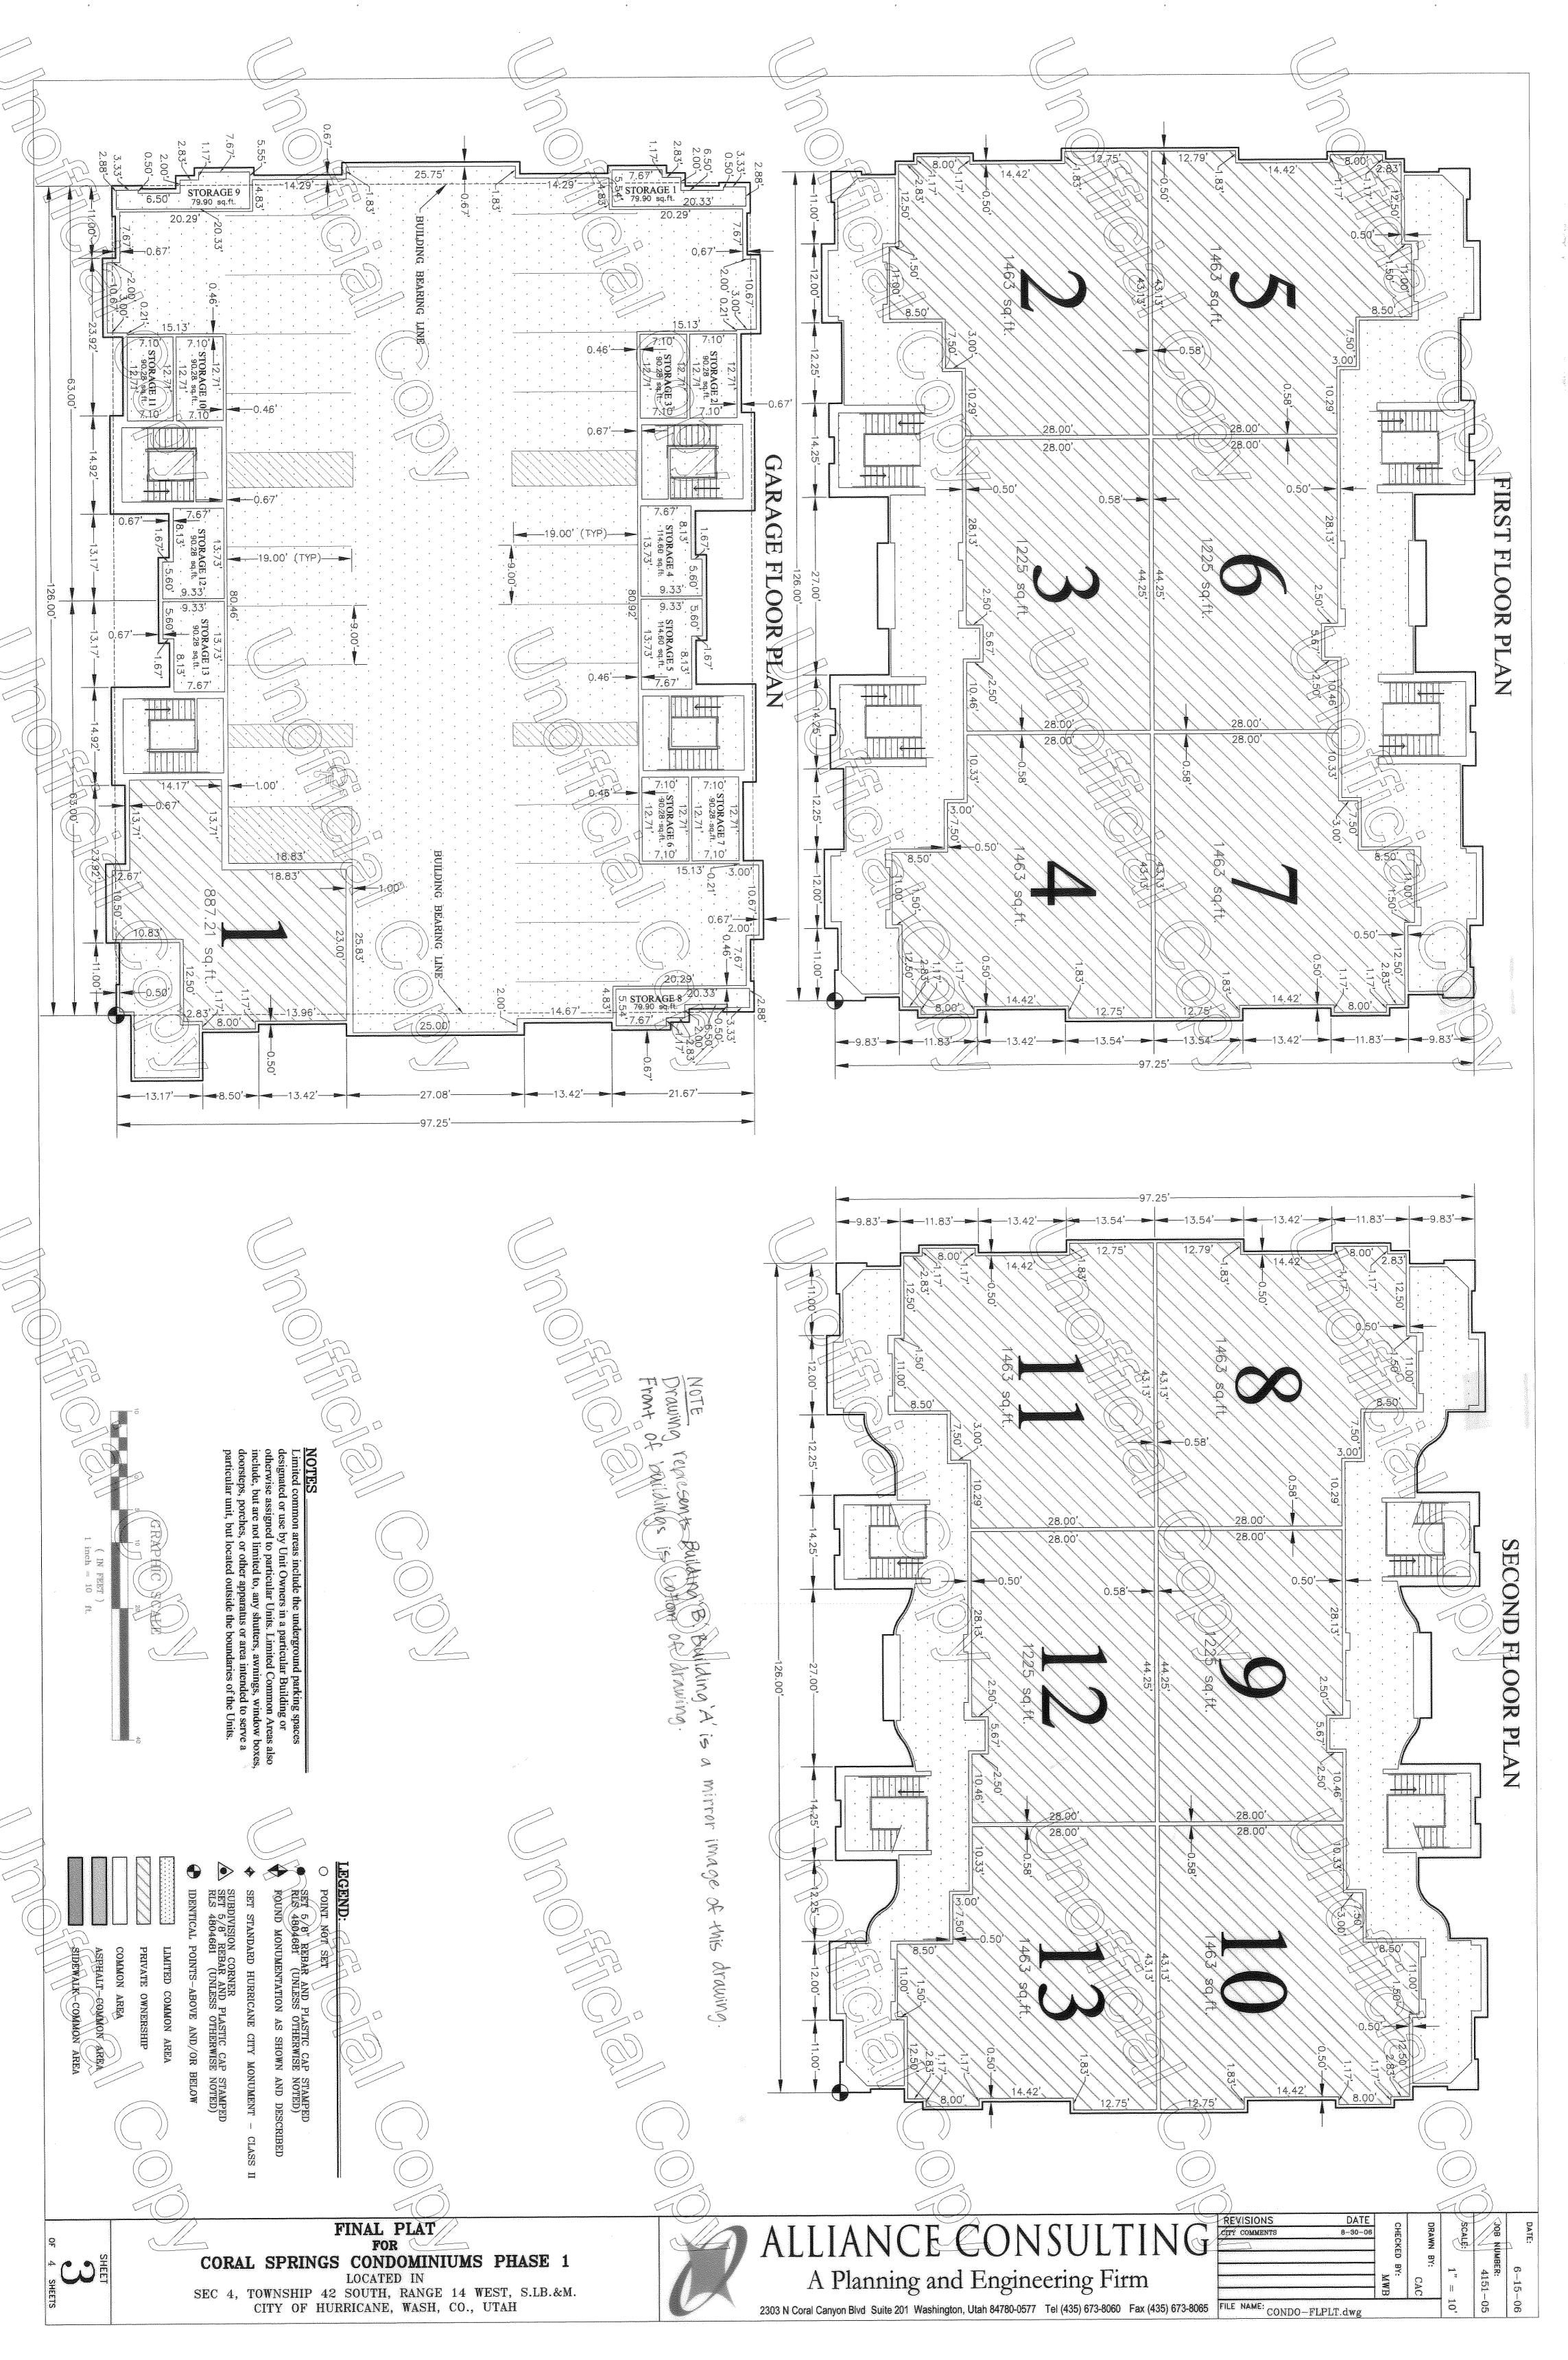

5" East 21.35 feet to the point of curvature of a 220.00 foot radius curve concave to the right; thence Northeasterly 81.32 feet along the arc of said curve through a central angle of 21°10'43" to the point of reverse curvature of a 30.00 foot radius curve concave to the left, the radius point of which bears North 20°40'12" West; thence Northeasterly 22.34 feet along the arc of said curve through a central angle of 42°39'59" to the point ofnon-tangency; thence South 63°20'10" East 60.60' feet; thence South 47°54'24" East 160.22 feet; thence South 01°06'52" East 141.14 feet; thence South 35°26'49" West 421.96 feet; thence South 01°57'27" East 134.36 feet; thence South 09°54'17" west 142.85 feet; thence South 40°49'37" West 165.57 feet to the point of beginning.

Containing: 6.90 Acres