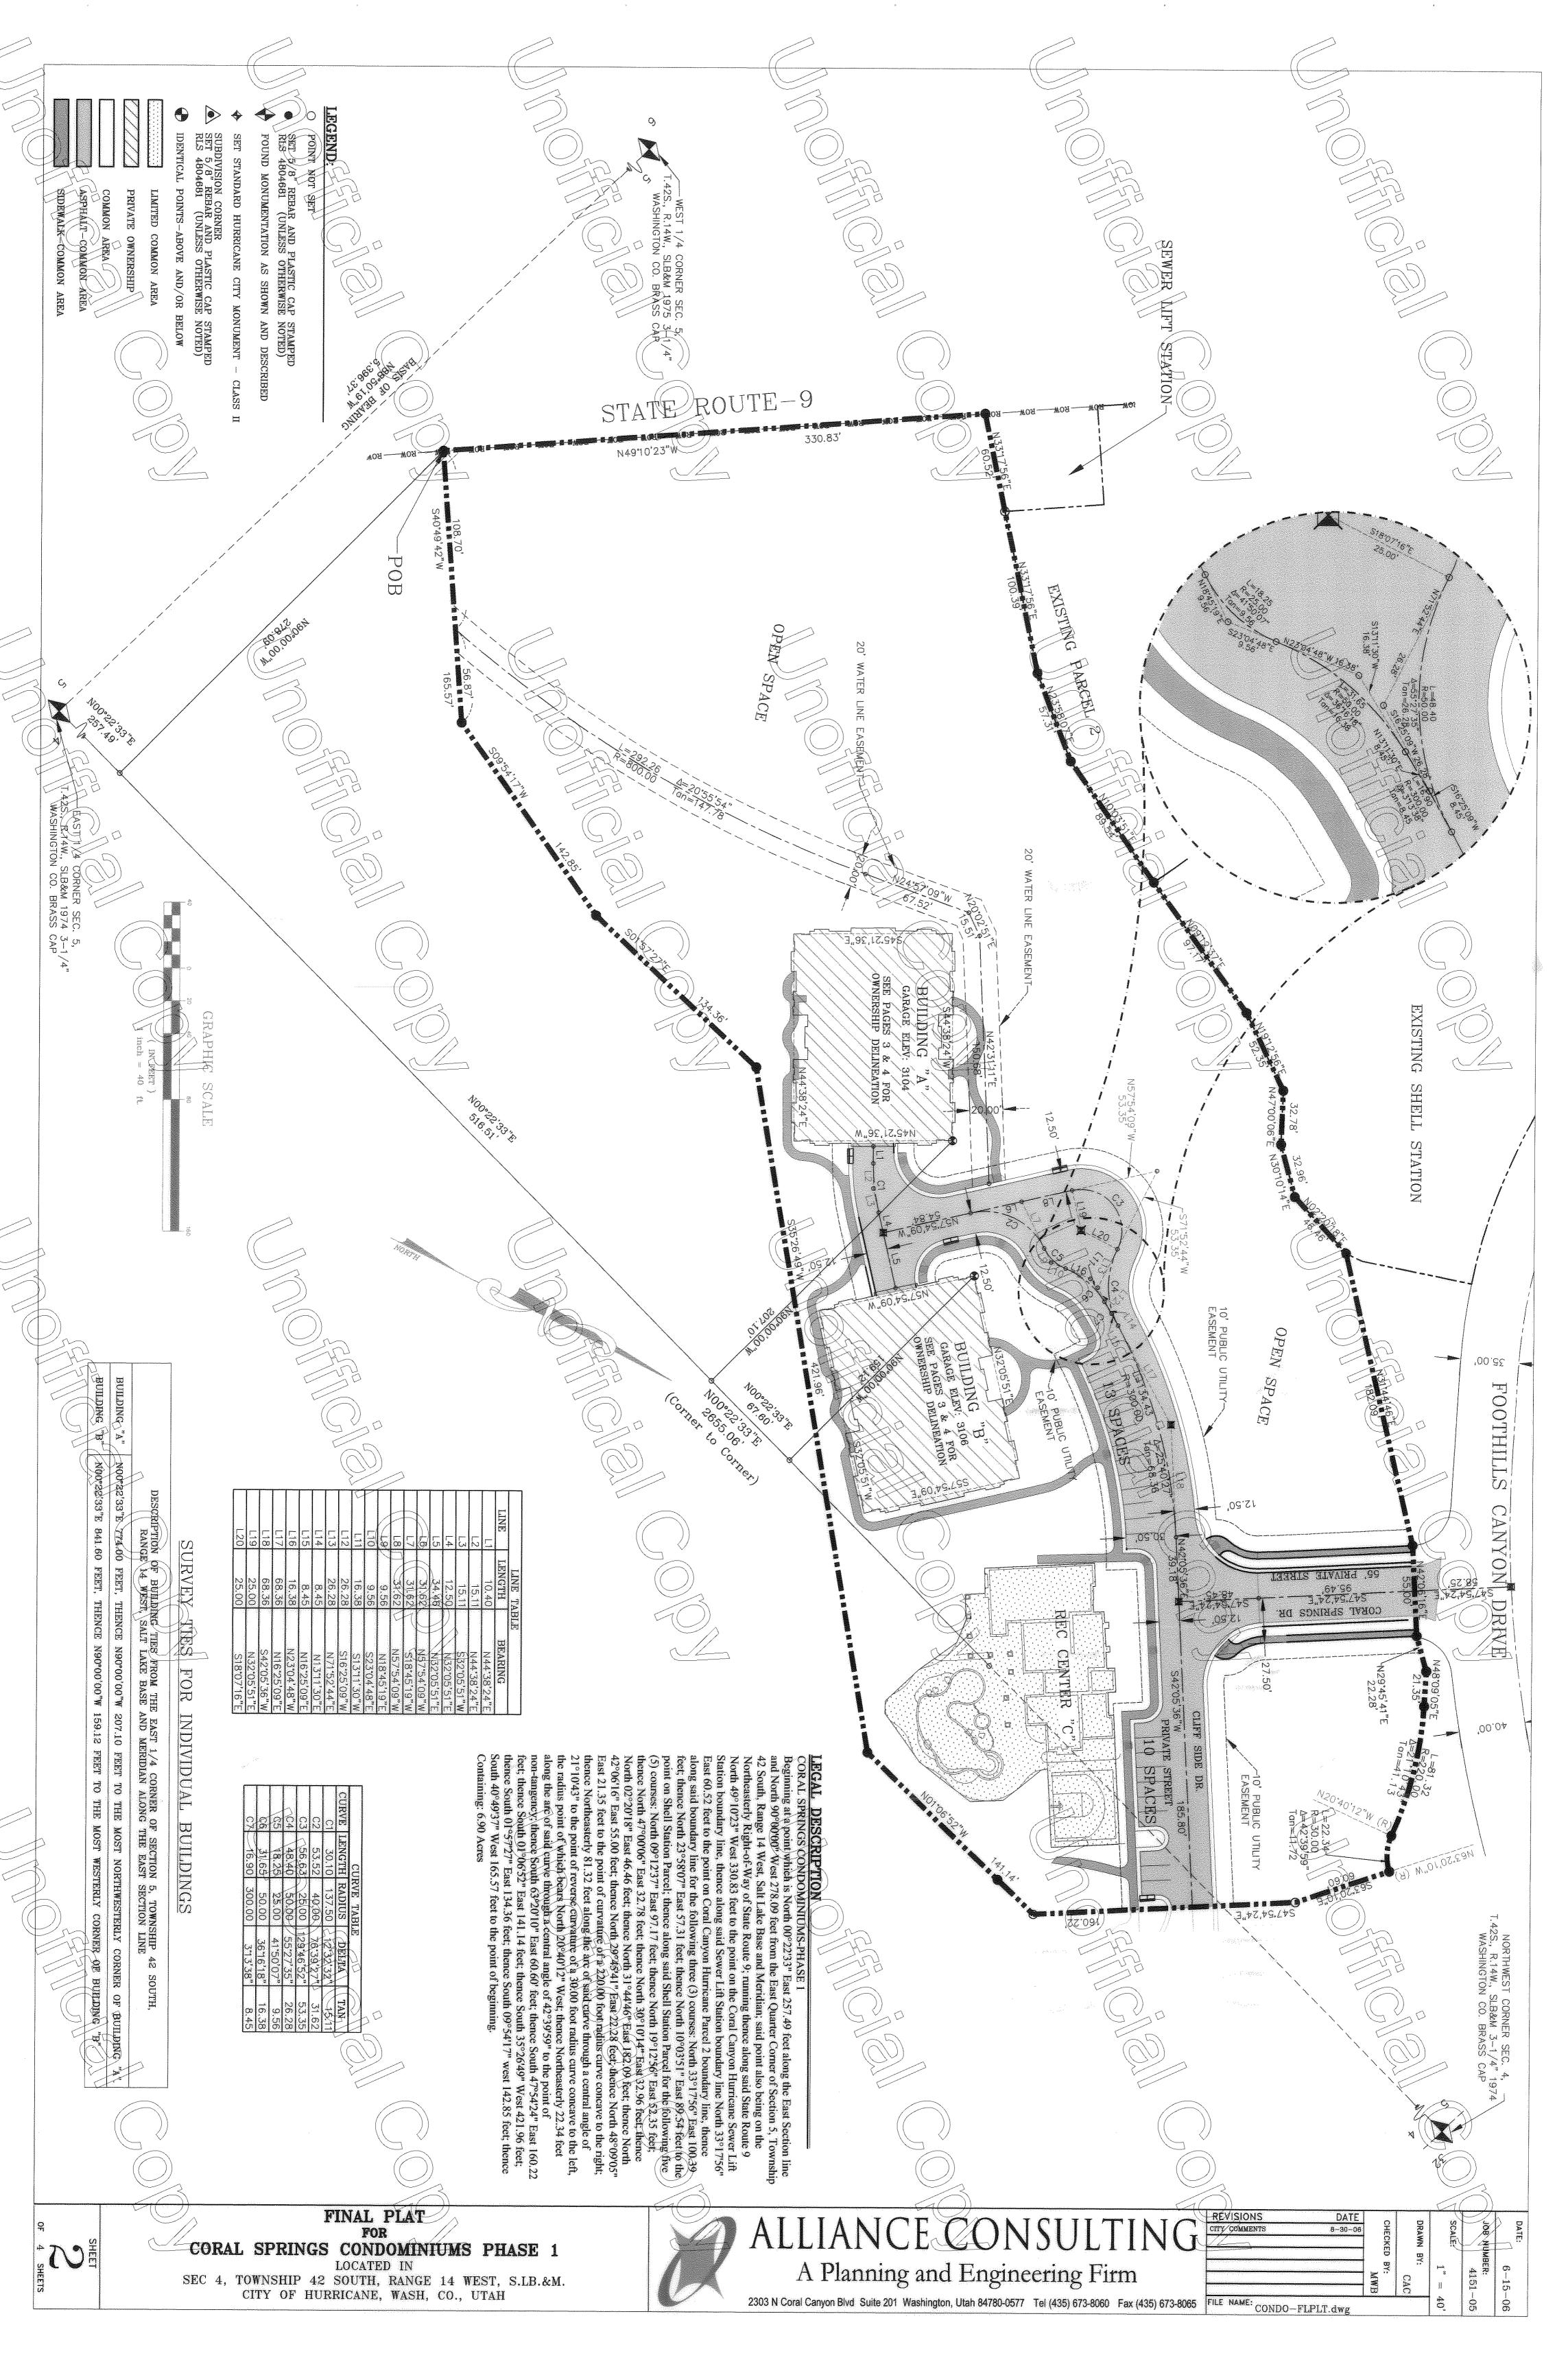

## LEGAL DESCRIPTION

CORAL SPRINGS CONDOMINIUMS-PHASE 1

Beginning at a point which is North 00°22'33" East 257.49 feet along the East Section line and North 90°00'00" West 278.09 feet from the East Quarter Corner of Section 5, Township 42 South, Range 14 West, Salt Lake Base and Meridian; said point also being on the Northeasterly Right-of-Way of State Route 9; running thence along said State Route 9 North 49°10'23" West 330.83 feet to the point on the Coral Canyon Hurricane Sewer Lift Station boundary line, thence along said Sewer Lift Station boundary line North 33°17'56" East 60.52 feet to the point on Coral Canyon Hurricane Parcel 2 boundary line, thence along said boundary line for the following three (3) courses: North 33°17'56" East 100.39 feet; thence North 23°58'07" East 57.31 feet; thence North 10°03'51" East 89.54 feet to the point on Shell Station Parcel; thence along said Shell Station Parcel for the following five (5) courses: North 09°12'37" East 97.17 feet; thence North 19°12'56" East 52.35 feet; thence North 47°00'06" East 32.78 feet; thence North 30°10'14" East 32.96 feet; thence North 02°20'18" East 46.46 feet; thence North 31°44'46" East 182.09 feet; thence North 42°06'16" East 55.00 feet; thence North 29°45'41" East 22.28 feet; thence North 48°09'05" East 21.35 feet to the point of curvature of a 220.00 foot radius curve concave to the right; thence Northeasterly 81.32 feet along the arc of said curve through a central angle of 21°10'43" to the point of reverse curvature of a 30.00 foot radius curve concave to the left, the radius point of which bears North 20°40'12" West; thence Northeasterly 22.34 feet along the arc of said curve through a central angle of 42°39'59" to the point ofnon-tangency; thence South 63°20'10" East 60.60' feet; thence South 47°54'24" East 160.22 feet; thence South 01°06'52" East 141.14 feet; thence South 35°26'49" West 421.96 feet; thence South 01°57'27" East 134.36 feet; thence South 09°54'17" west 142.85 feet; thence South 40°49'37" West 165.57 feet to the point of beginning.

Containing: 6.90 Acres