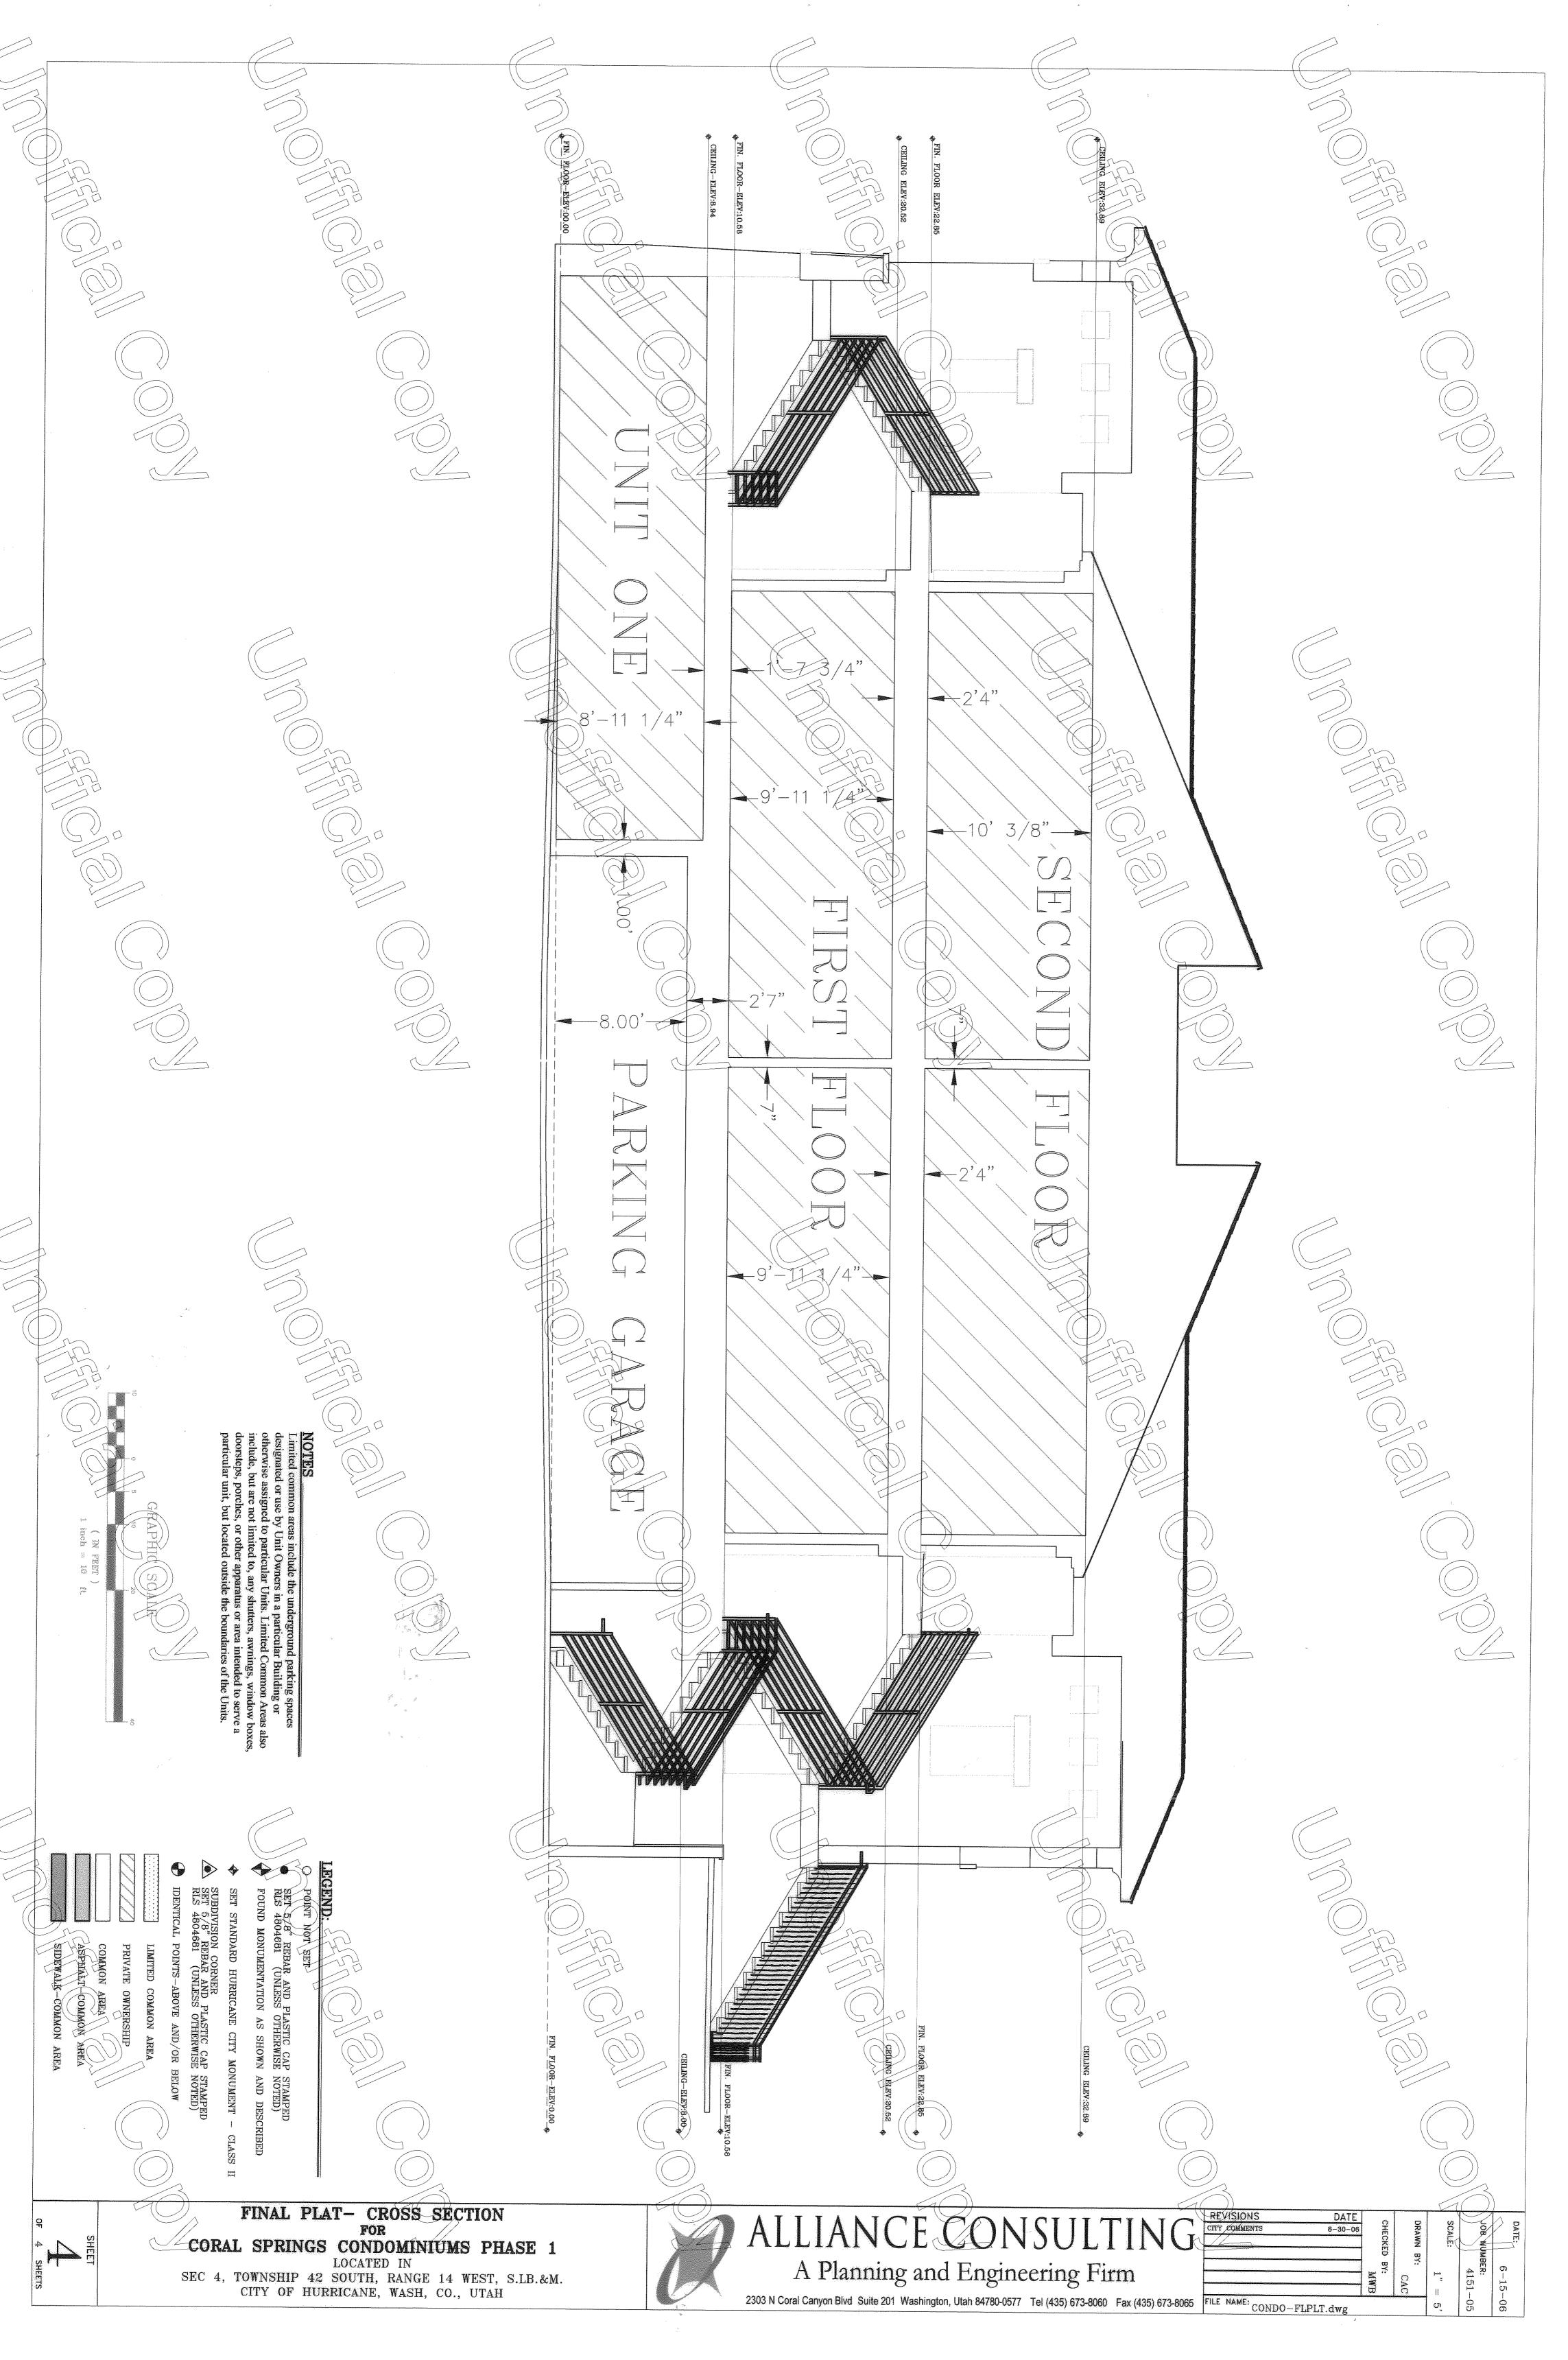

## LEGAL DESCRIPTION

CORAL SPRINGS CONDOMINIUMS-PHASE 1

Beginning at a point which is North 00°22'33" East 257.49 feet along the East Section line and North 90°00'00" West 278.09 feet from the East Quarter Corner of Section 5, Township 42 South, Range 14 West, Salt Lake Base and Meridian; said point also being on the Northeasterly Right-of-Way of State Route 9; running thence along said State Route 9 North 49°10'23" West 330.83 feet to the point on the Coral Canyon Hurricane Sewer Lift Station boundary line, thence along said Sewer Lift Station boundary line North 33°17'56" East 60.52 feet to the point on Coral Canyon Hurricane Parcel 2 boundary line, thence along said boundary line for the following three (3) courses: North 33°17'56" East 100.39 feet; thence North 23°58'07" East 57.31 feet; thence North 10°03'51" East 89.54 feet to the point on Shell Station Parcel; thence along said Shell Station Parcel for the following five (5) courses: North 09°12'37" East 97.17 feet; thence North 19°12'56" East 52.35 feet; thence North 47°00'06" East 32.78 feet; thence North 30°10'14" East 32.96 feet; thence North 02°20'18" East 46.46 feet; thence North 31°44'46" East 182.09 feet; thence North 42°06'16" East 55.00 feet; thence North 29°45'41" East 22.28 feet; thence North 48°09'05" East 21.35 feet to the point of curvature of a 220.00 foot radius curve concave to the right; thence Northeasterly 81.32 feet along the arc of said curve through a central angle of 21°10'43" to the point of reverse curvature of a 30.00 foot radius curve concave to the left, the radius point of which bears North 20°40'12" West; thence Northeasterly 22.34 feet along the arc of said curve through a central angle of 42°39'59" to the point ofnon-tangency; thence South 63°20'10" East 60.60' feet; thence South 47°54'24" East 160.22 feet; thence South 01°06'52" East 141.14 feet; thence South 35°26'49" West 421.96 feet; thence South 01°57'27" East 134.36 feet; thence South 09°54'17" west 142.85 feet; thence South 40°49'37" West 165.57 feet to the point of beginning.

Containing: 6.90 Acres