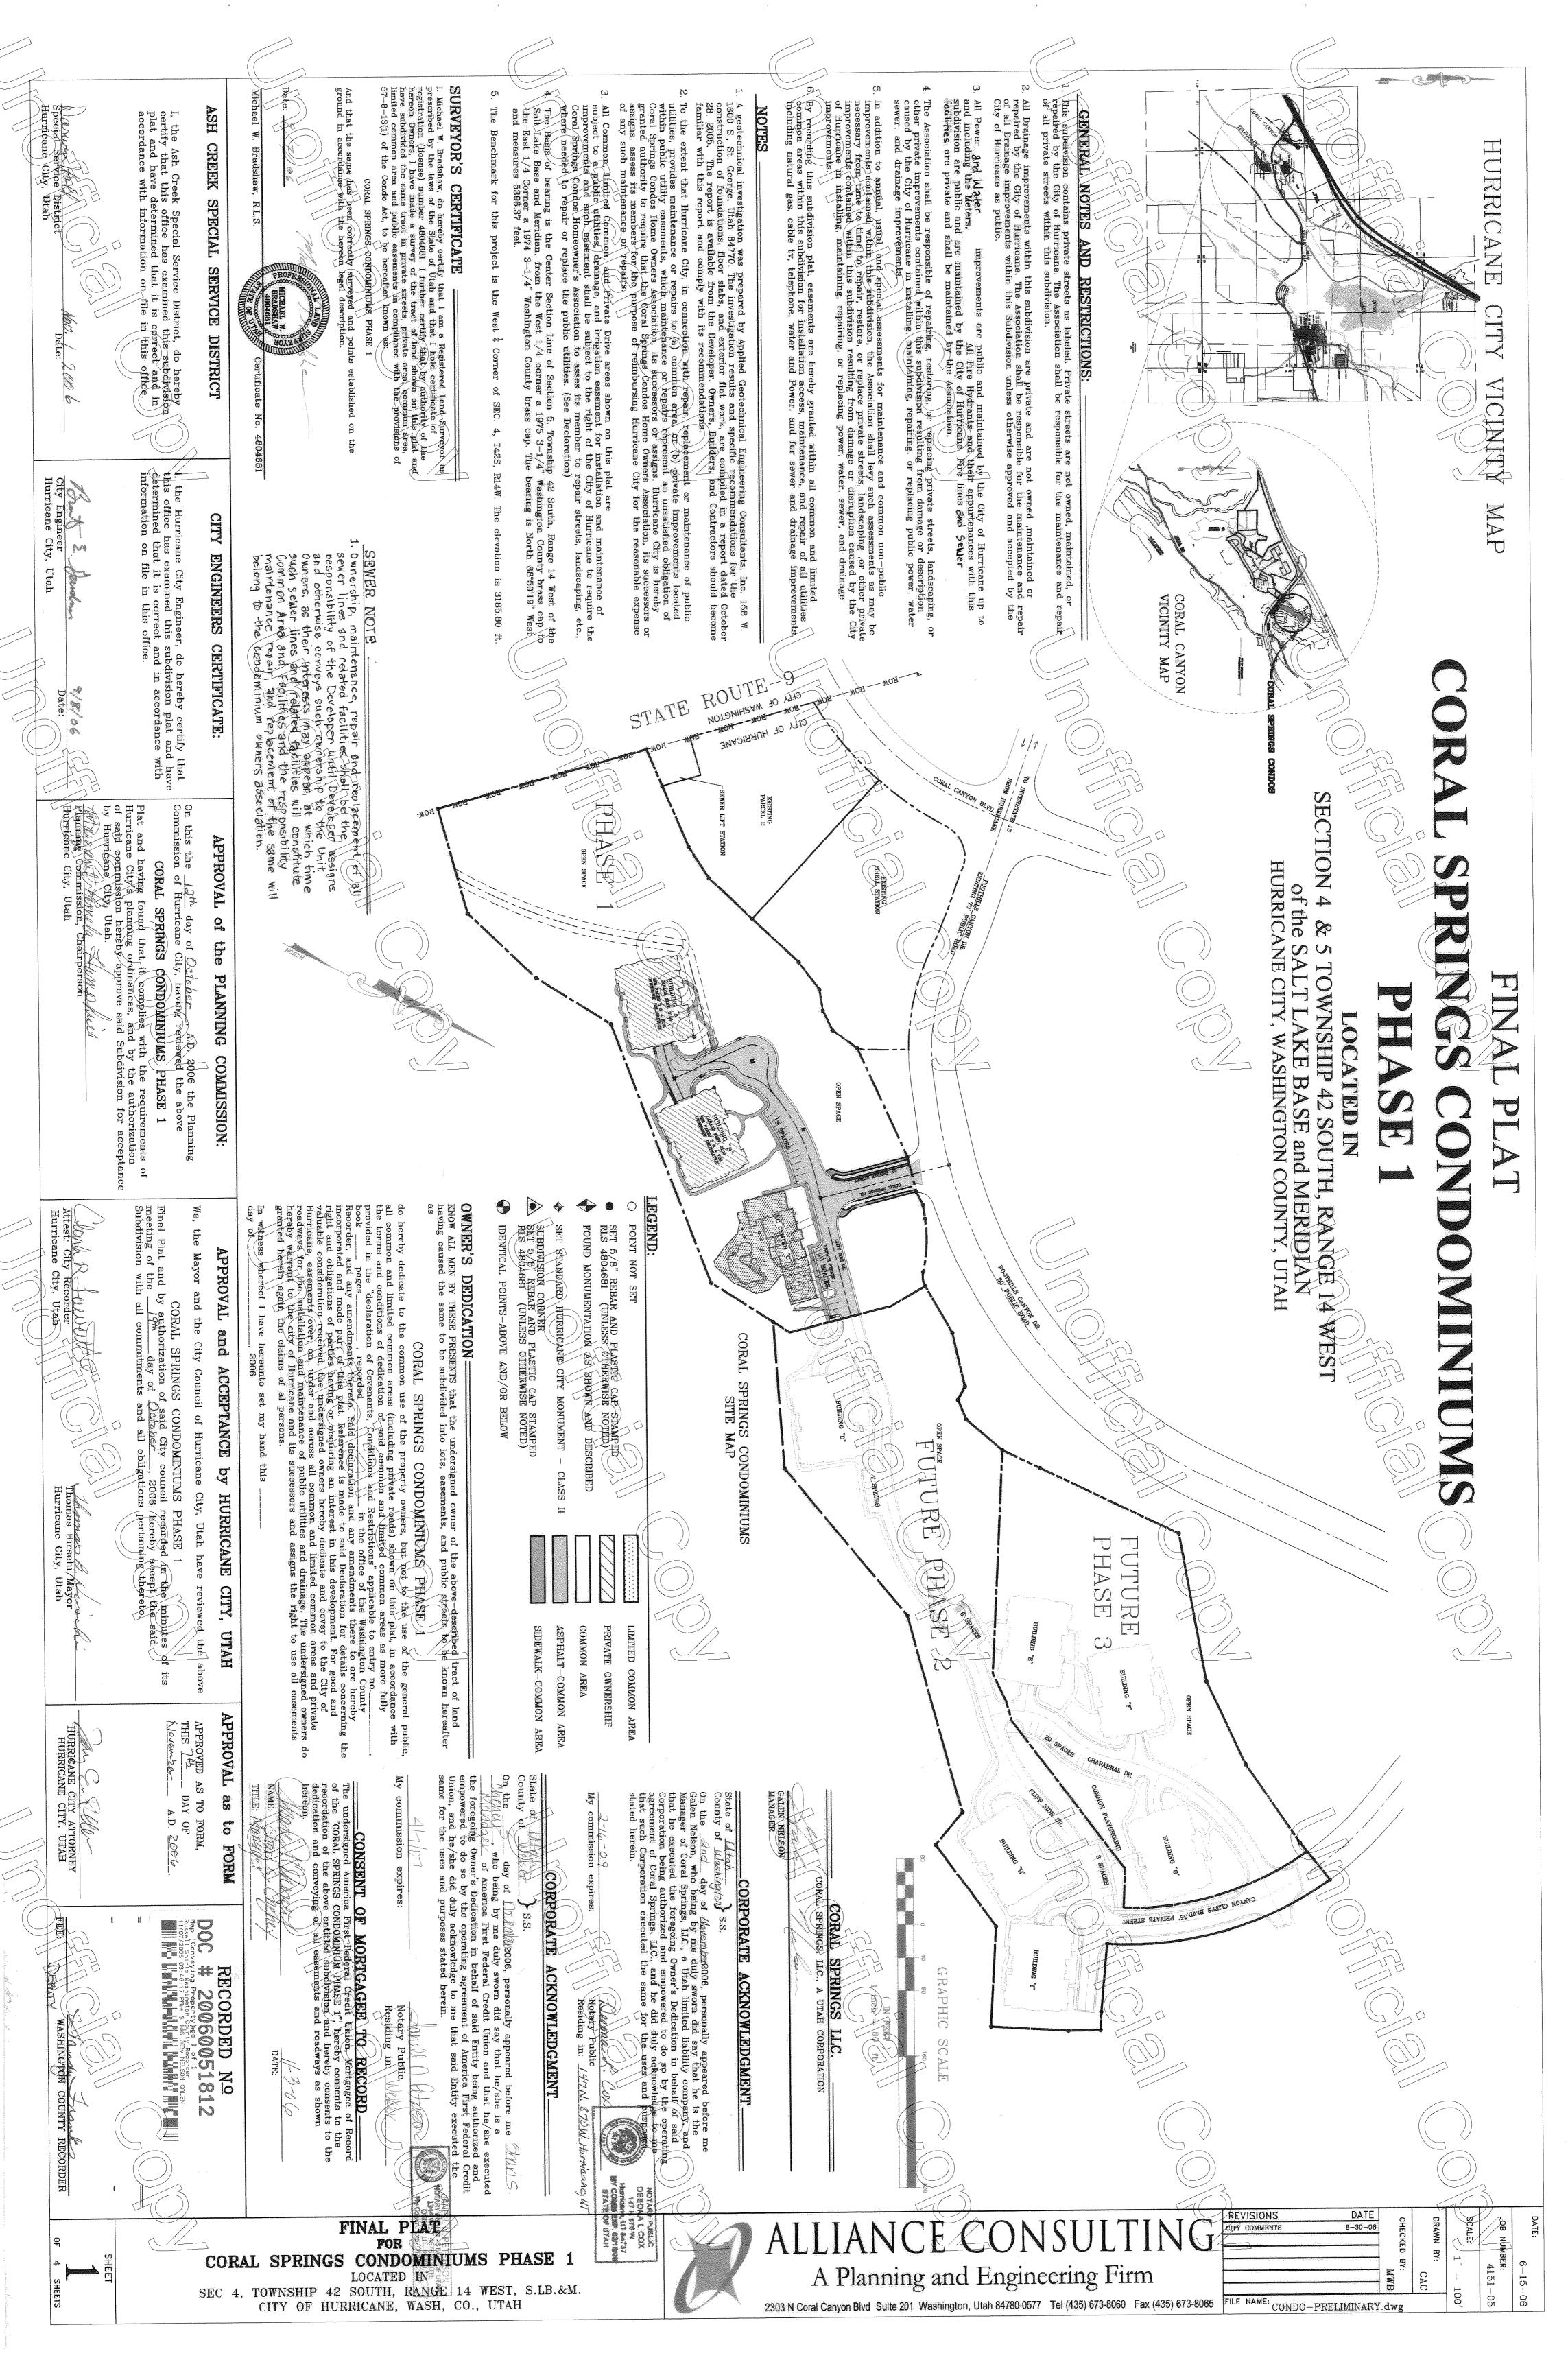

## LEGAL DESCRIPTION

CORAL SPRINGS CONDOMINIUMS-PHASE 1

Beginning at a point which is North 00°22'33" East 257.49 feet along the East Section line and North 90°00'00" West 278.09 feet from the East Quarter Corner of Section 5, Township 42 South, Range 14 West, Salt Lake Base and Meridian; said point also being on the Northeasterly Right-of-Way of State Route 9; running thence along said State Route 9 North 49°10'23" West 330.83 feet to the point on the Coral Canyon Hurricane Sewer Lift Station boundary line, thence along said Sewer Lift Station boundary line North 33°17'56" East 60.52 feet to the point on Coral Canyon Hurricane Parcel 2 boundary line, thence along said boundary line for the following three (3) courses: North 33°17'56" East 100.39 feet; thence North 23°58'07" East 57.31 feet; thence North 10°03'51" East 89.54 feet to the point on Shell Station Parcel; thence along said Shell Station Parcel for the following five (5) courses: North 09°12'37" East 97.17 feet; thence North 19°12'56" East 52.35 feet; thence North 47°00'06" East 32.78 feet; thence North 30°10'14" East 32.96 feet; thence North 02°20'18" East 46.46 feet; thence North 31°44'46" East 182.09 feet; thence North 42°06'16" East 55.00 feet; thence North 29°45'41" East 22.28 feet; thence North 48°09'05" East 21.35 feet to the point of curvature of a 220.00 foot radius curve concave to the right; thence Northeasterly 81.32 feet along the arc of said curve through a central angle of 21°10'43" to the point of reverse curvature of a 30.00 foot radius curve concave to the left, the radius point of which bears North 20°40'12" West; thence Northeasterly 22.34 feet along the arc of said curve through a central angle of 42°39'59" to the point ofnon-tangency; thence South 63°20'10" East 60.60' feet; thence South 47°54'24" East 160.22 feet; thence South 01°06'52" East 141.14 feet; thence South 35°26'49" West 421.96 feet; thence South 01°57'27" East 134.36 feet; thence South 09°54'17" west 142.85 feet; thence South 40°49'37" West 165.57 feet to the point of beginning.

Containing: 6.90 Acres