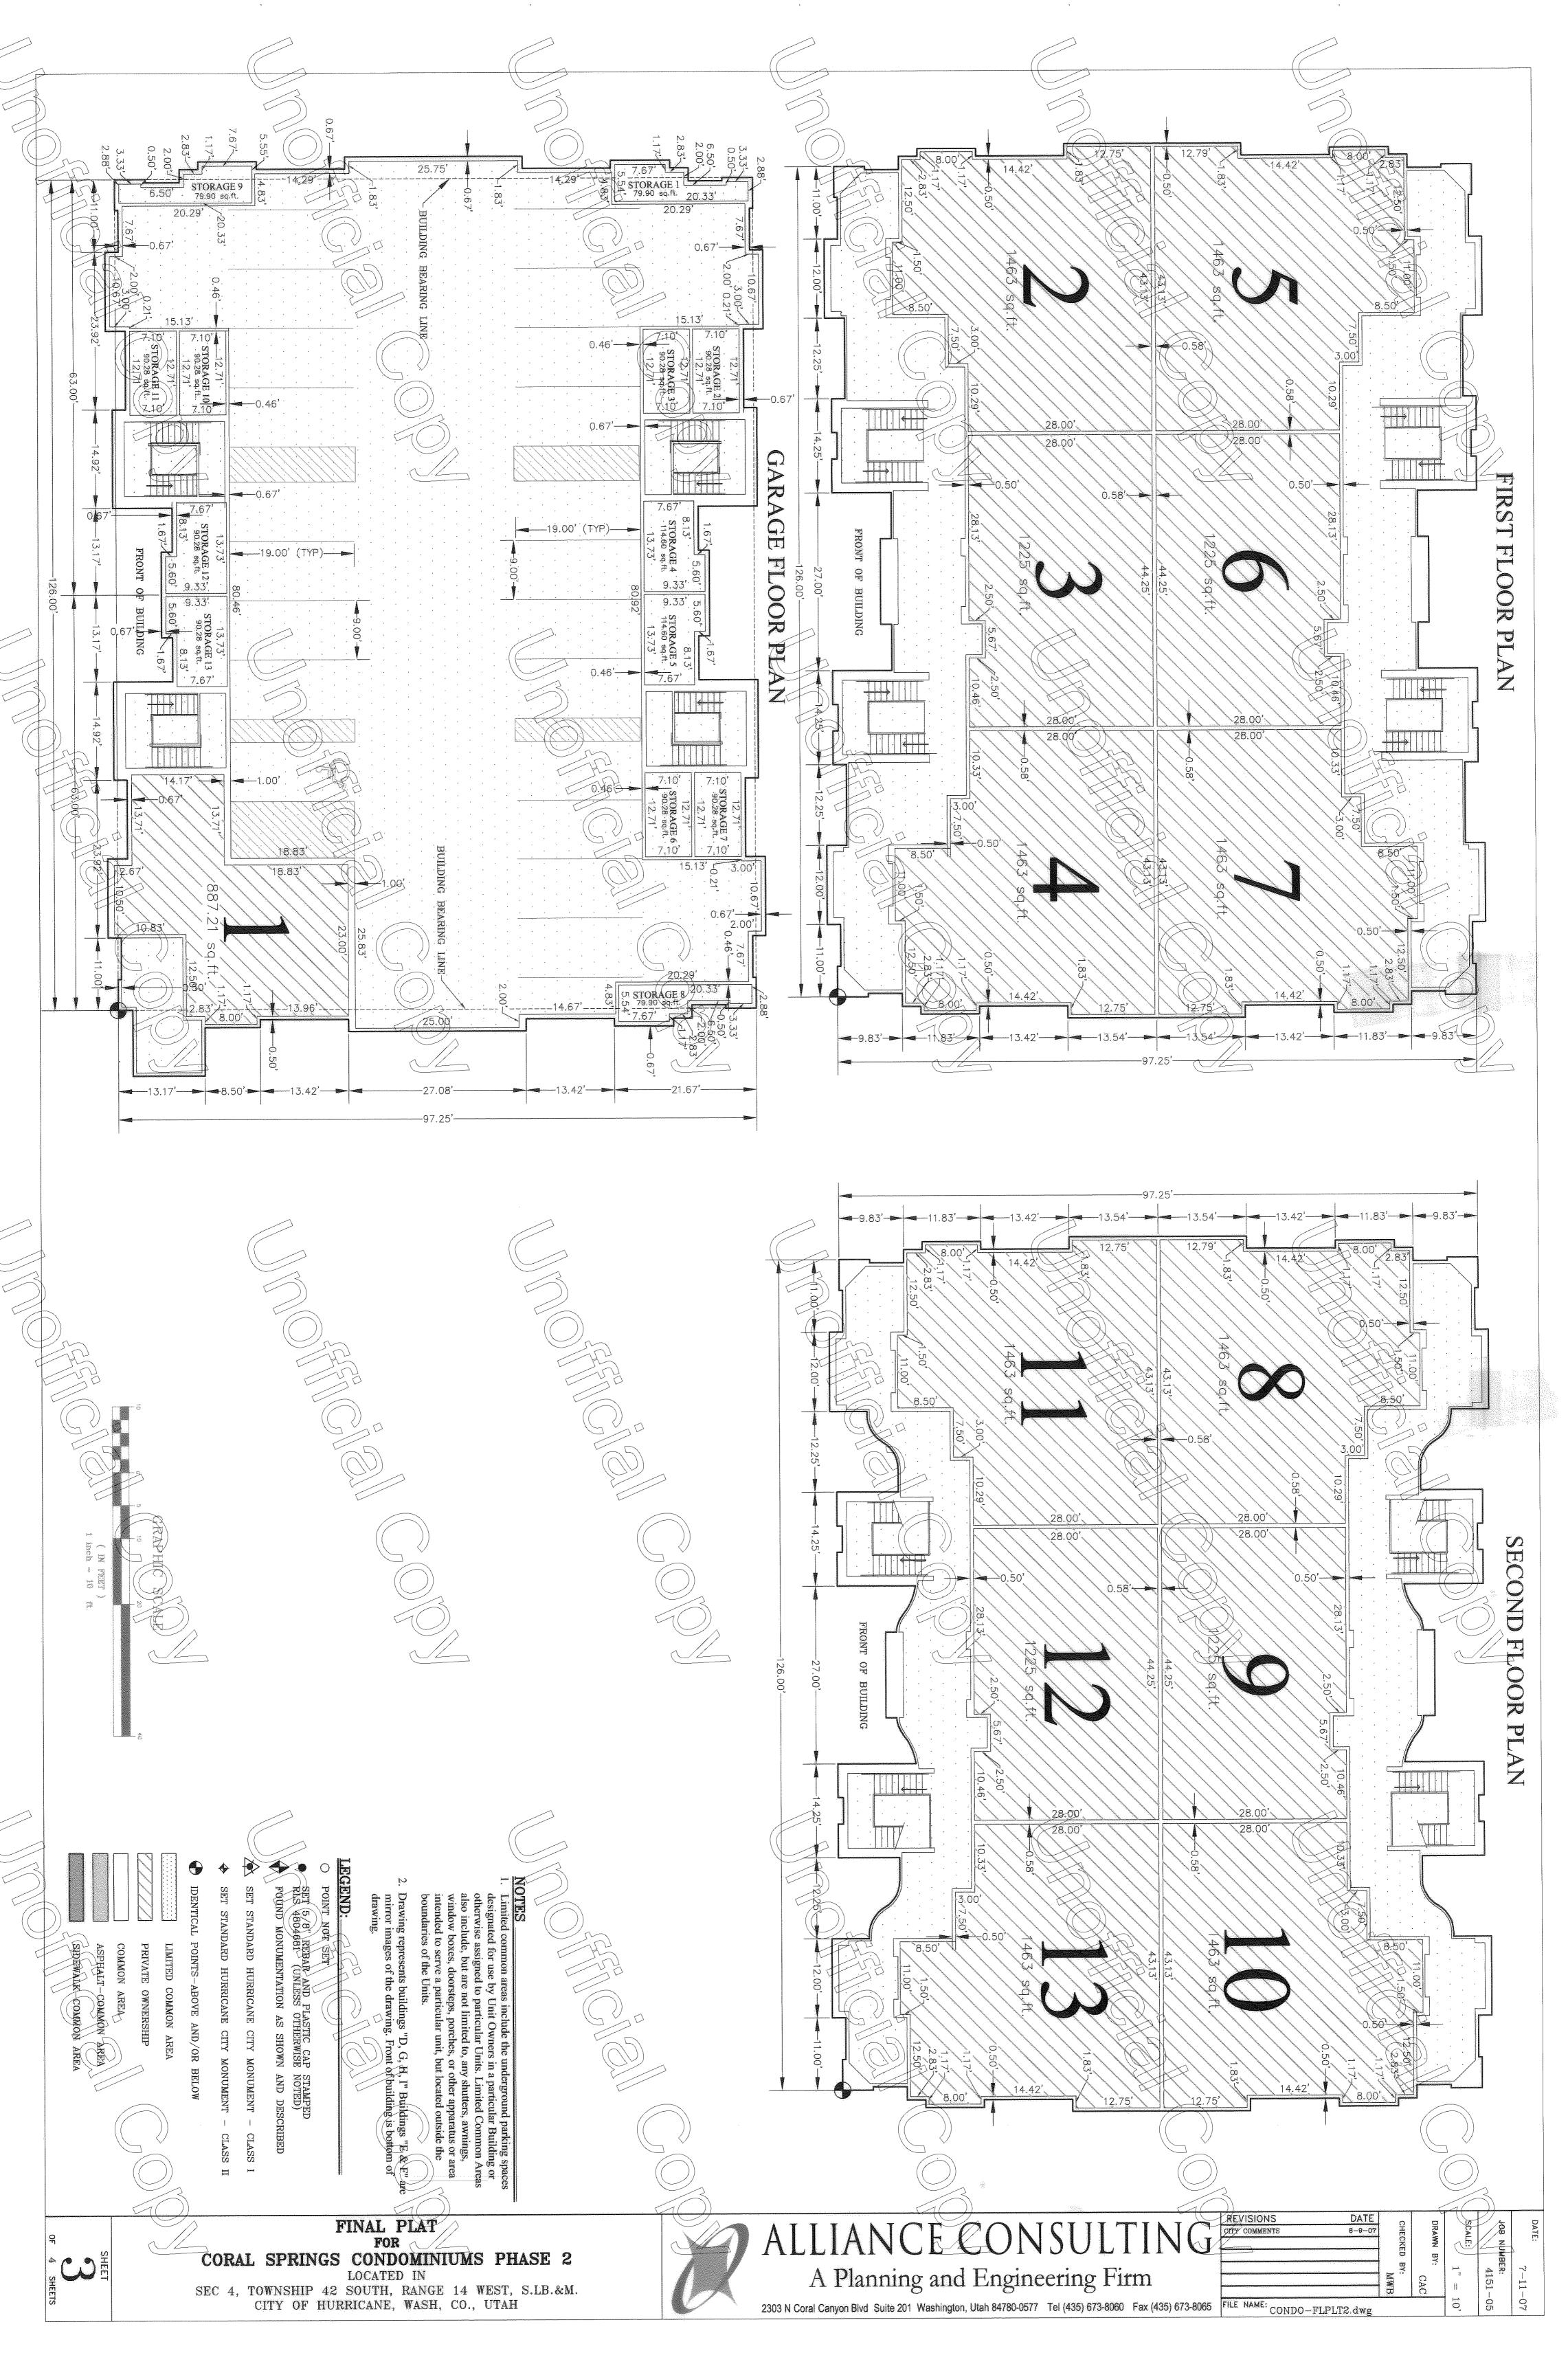

ve through a central angle of 3907/25" to the point of non-tangency; thence North 6130'04" East 103.87 feet to the point of curvature of a 275.00 foot radius curve concave to the left; thence Northeasterly 27.88 feet along the arc of said curve through a central angle of 548'34" to the point of non-tangency; thence South 3418'29" East 50.00 feet; thence South 3030'41" East 119009 feet; thence South 5929'193 West 152.44 feet; thence South 2029'44" West 33.47 feet; thence North 841412" West 63.51 feet; thence South 4104'16" West 310.01 feet; thence South 1632'00" West 292.85 feet; thence South 5208/16 West 223.04 feet; thence North 01°06'52" West 30.14 feet thence North 47% 4'24" West 160.22 feet; thence North 63°20'10" West 60.60 feet to the point of beginning.

Containing: 9.77 Acres