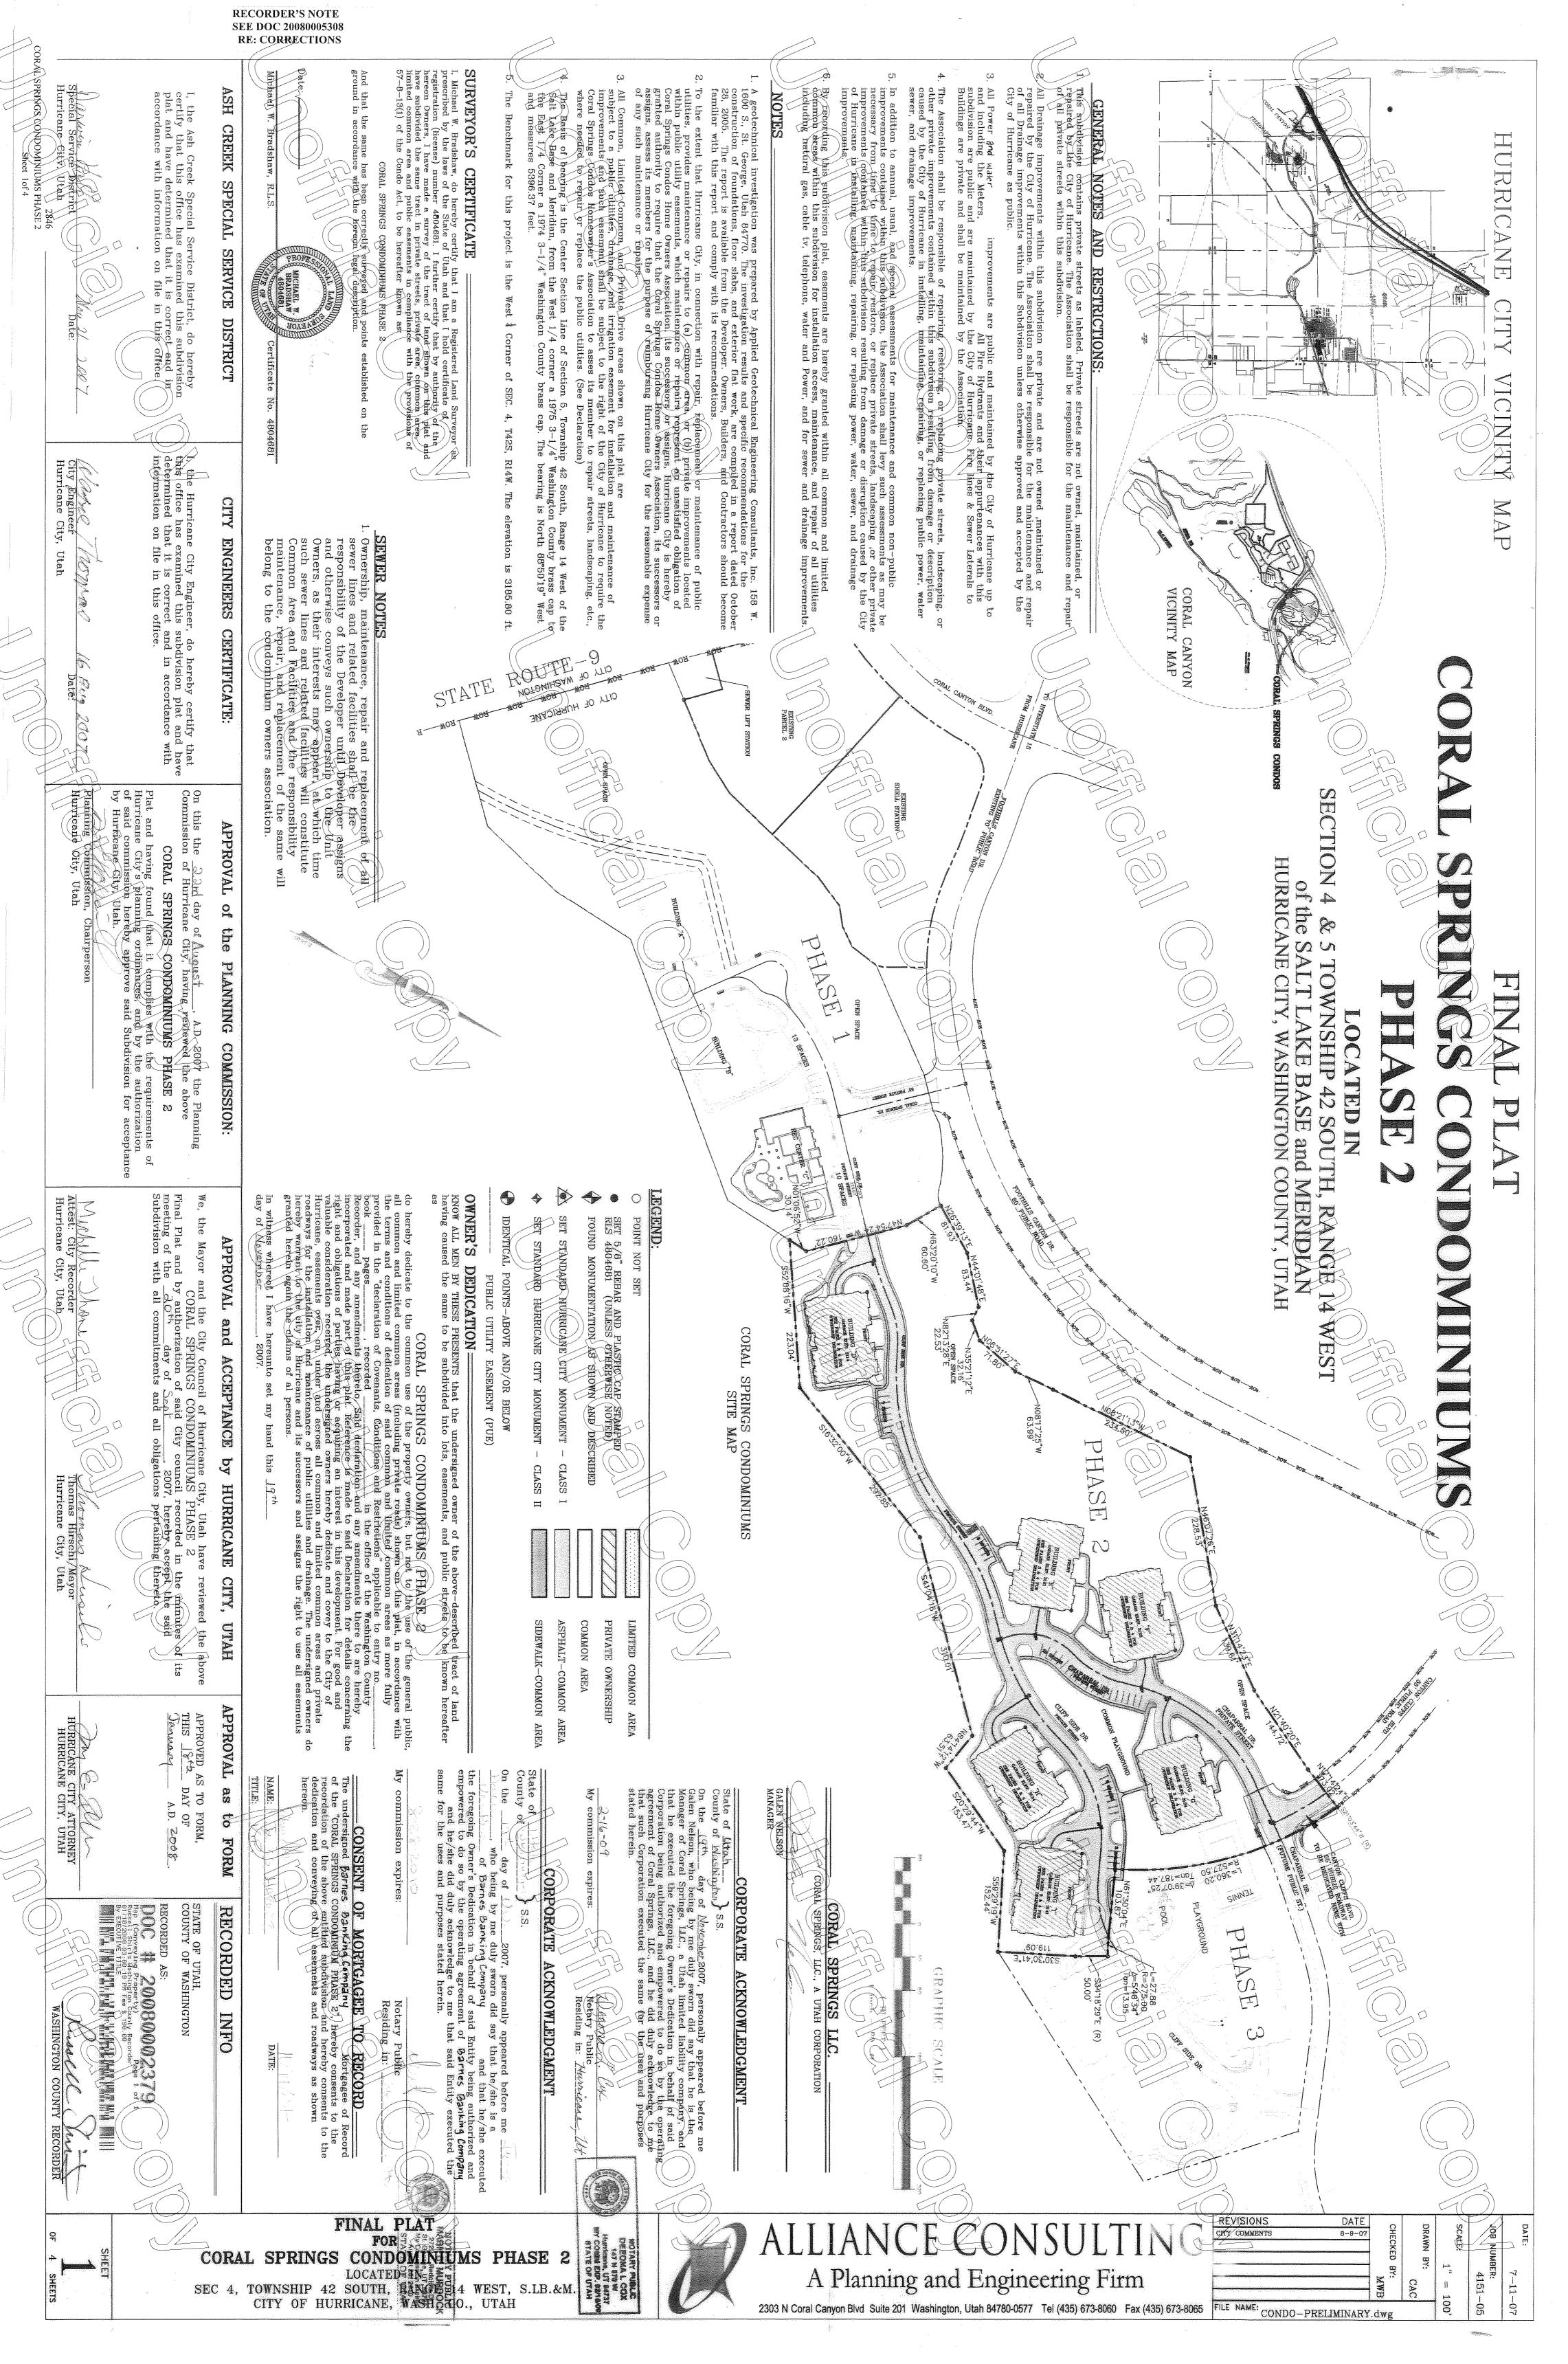

MAP

DOC # 20080002379

Map (Conveying Property)

Russell Shirts (Ashington County Recorder

01/18/2008 03 00 19 PM Fee \$ 198.00

By EXECUTIVE TALL

BY EXECUTIVE TALL

**NAME** 

## CORAL SPRINGS CONDOMINIUMS PHASE 2

UNITS <u>78</u> MAP #2846 FILE #12

H-4-2-5-123

CORAL SPRINGS LLC

PEGAL DESCRIPTION

CORAL SPRINGS CONDOMINIUMS-PHASE 2

Beginning at a point which is North 0022'33" East 1297.25 feet along the East Section line and North 9000'00" West 87.63 feet from the East Quarter Corner of Section 5, Township 42 South, Range 14 West, Salt Lake Base and Meridian running thence North 2639'13" East 81.93 feet; thence North 4401'48" East 83.44 feet; thence North 8213'28" East 22.53 feet; thence North 3521'12" East 32.16 feet; thence North 0651'27" East 71.80 feet; thence North 0817'25" West 63.99 feet; thence North 0821'13" West 23460 feet; thence North 4607'26" East 228.53 feet; thěnce North 3114'23" East 139.61 feet; thence North 2140'20" East 144.72 feet; thence North 1714'24" East 73.02 feet to the point of curvature of a 527.50 foot radius curve concave to the right, the radius point of which bears South 2103'44" West; thence Southeasterly 360.20 feet along the arc of said curve through a central angle of 3907/25" to the point of non-tangency; thence North 6130'04" East 103.87 feet to the point of curvature of a 275.00 foot radius curve concave to the left; thence Northeasterly 27.88 feet along the arc of said curve through a central angle of 548'34" to the point of non-tangency; thence South 3418'29" East 50.00 feet; thence South 3030'41" East 119009 feet; thence South 5929'193 West 152.44 feet; thence South 2029'44" West 33.47 feet; thence North 841412" West 63.51 feet; thence South 4104'16" West 310.01 feet; thence South 1632'00" West 292.85 feet; thence South 5208/16 West 223.04 feet; thence North 01°06'52" West 30.14 feet thence North 47% 4'24" West 160.22 feet; thence North 63°20'10" West 60.60 feet to the point of beginning.

Containing: 9.77 Acres