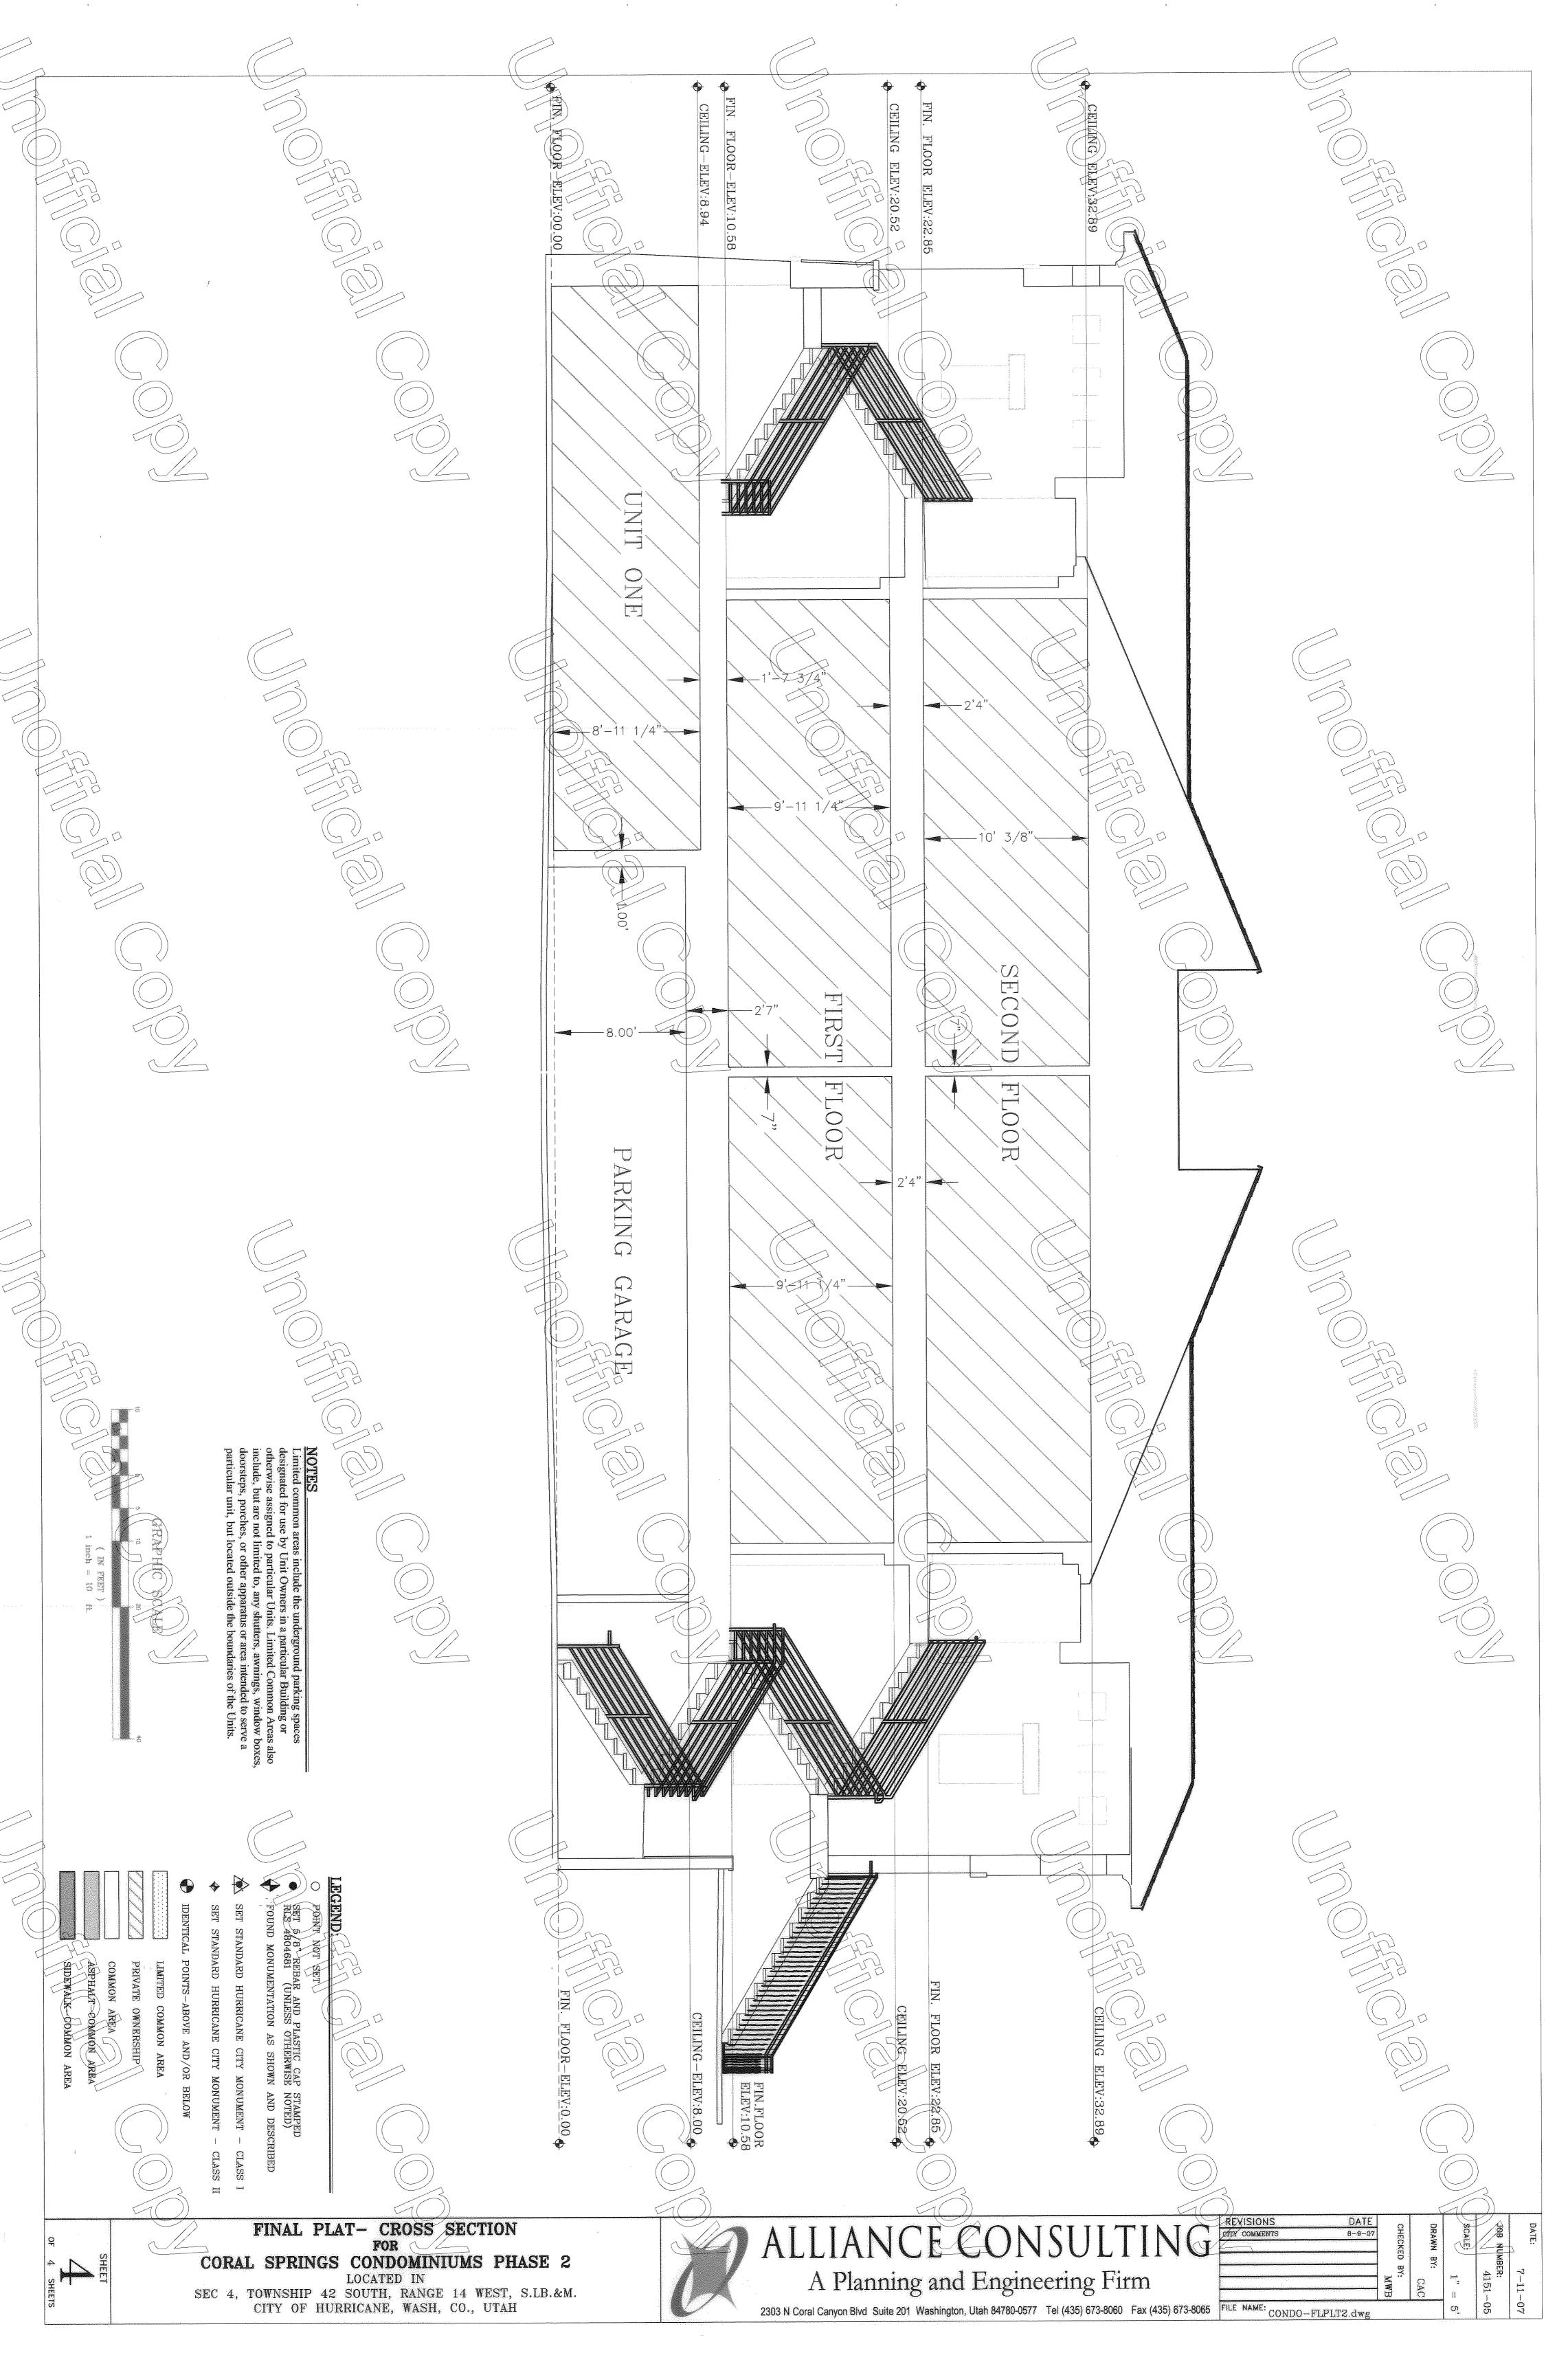

through a central angle of 3907/25" to the point of non-tangency; thence North 6130'04" East 103.87 feet to the point of curvature of a 275.00 foot radius curve concave to the left; thence Northeasterly 27.88 feet along the arc of said curve through a central angle of 548'34" to the point of non-tangency; thence South 3418'29" East 50.00 feet; thence South 3030'41" East 119009 feet; thence South 5929'193 West 152.44 feet; thence South 2029'44" West 33.47 feet; thence North 841412" West 63.51 feet; thence South 4104'16" West 310.01 feet; thence South 1632'00" West 292.85 feet; thence South 5208/16 West 223.04 feet; thence North 01°06'52" West 30.14 feet thence North 47% 4'24" West 160.22 feet; thence North 63°20'10" West 60.60 feet to the point of beginning.

Containing: 9.77 Acres