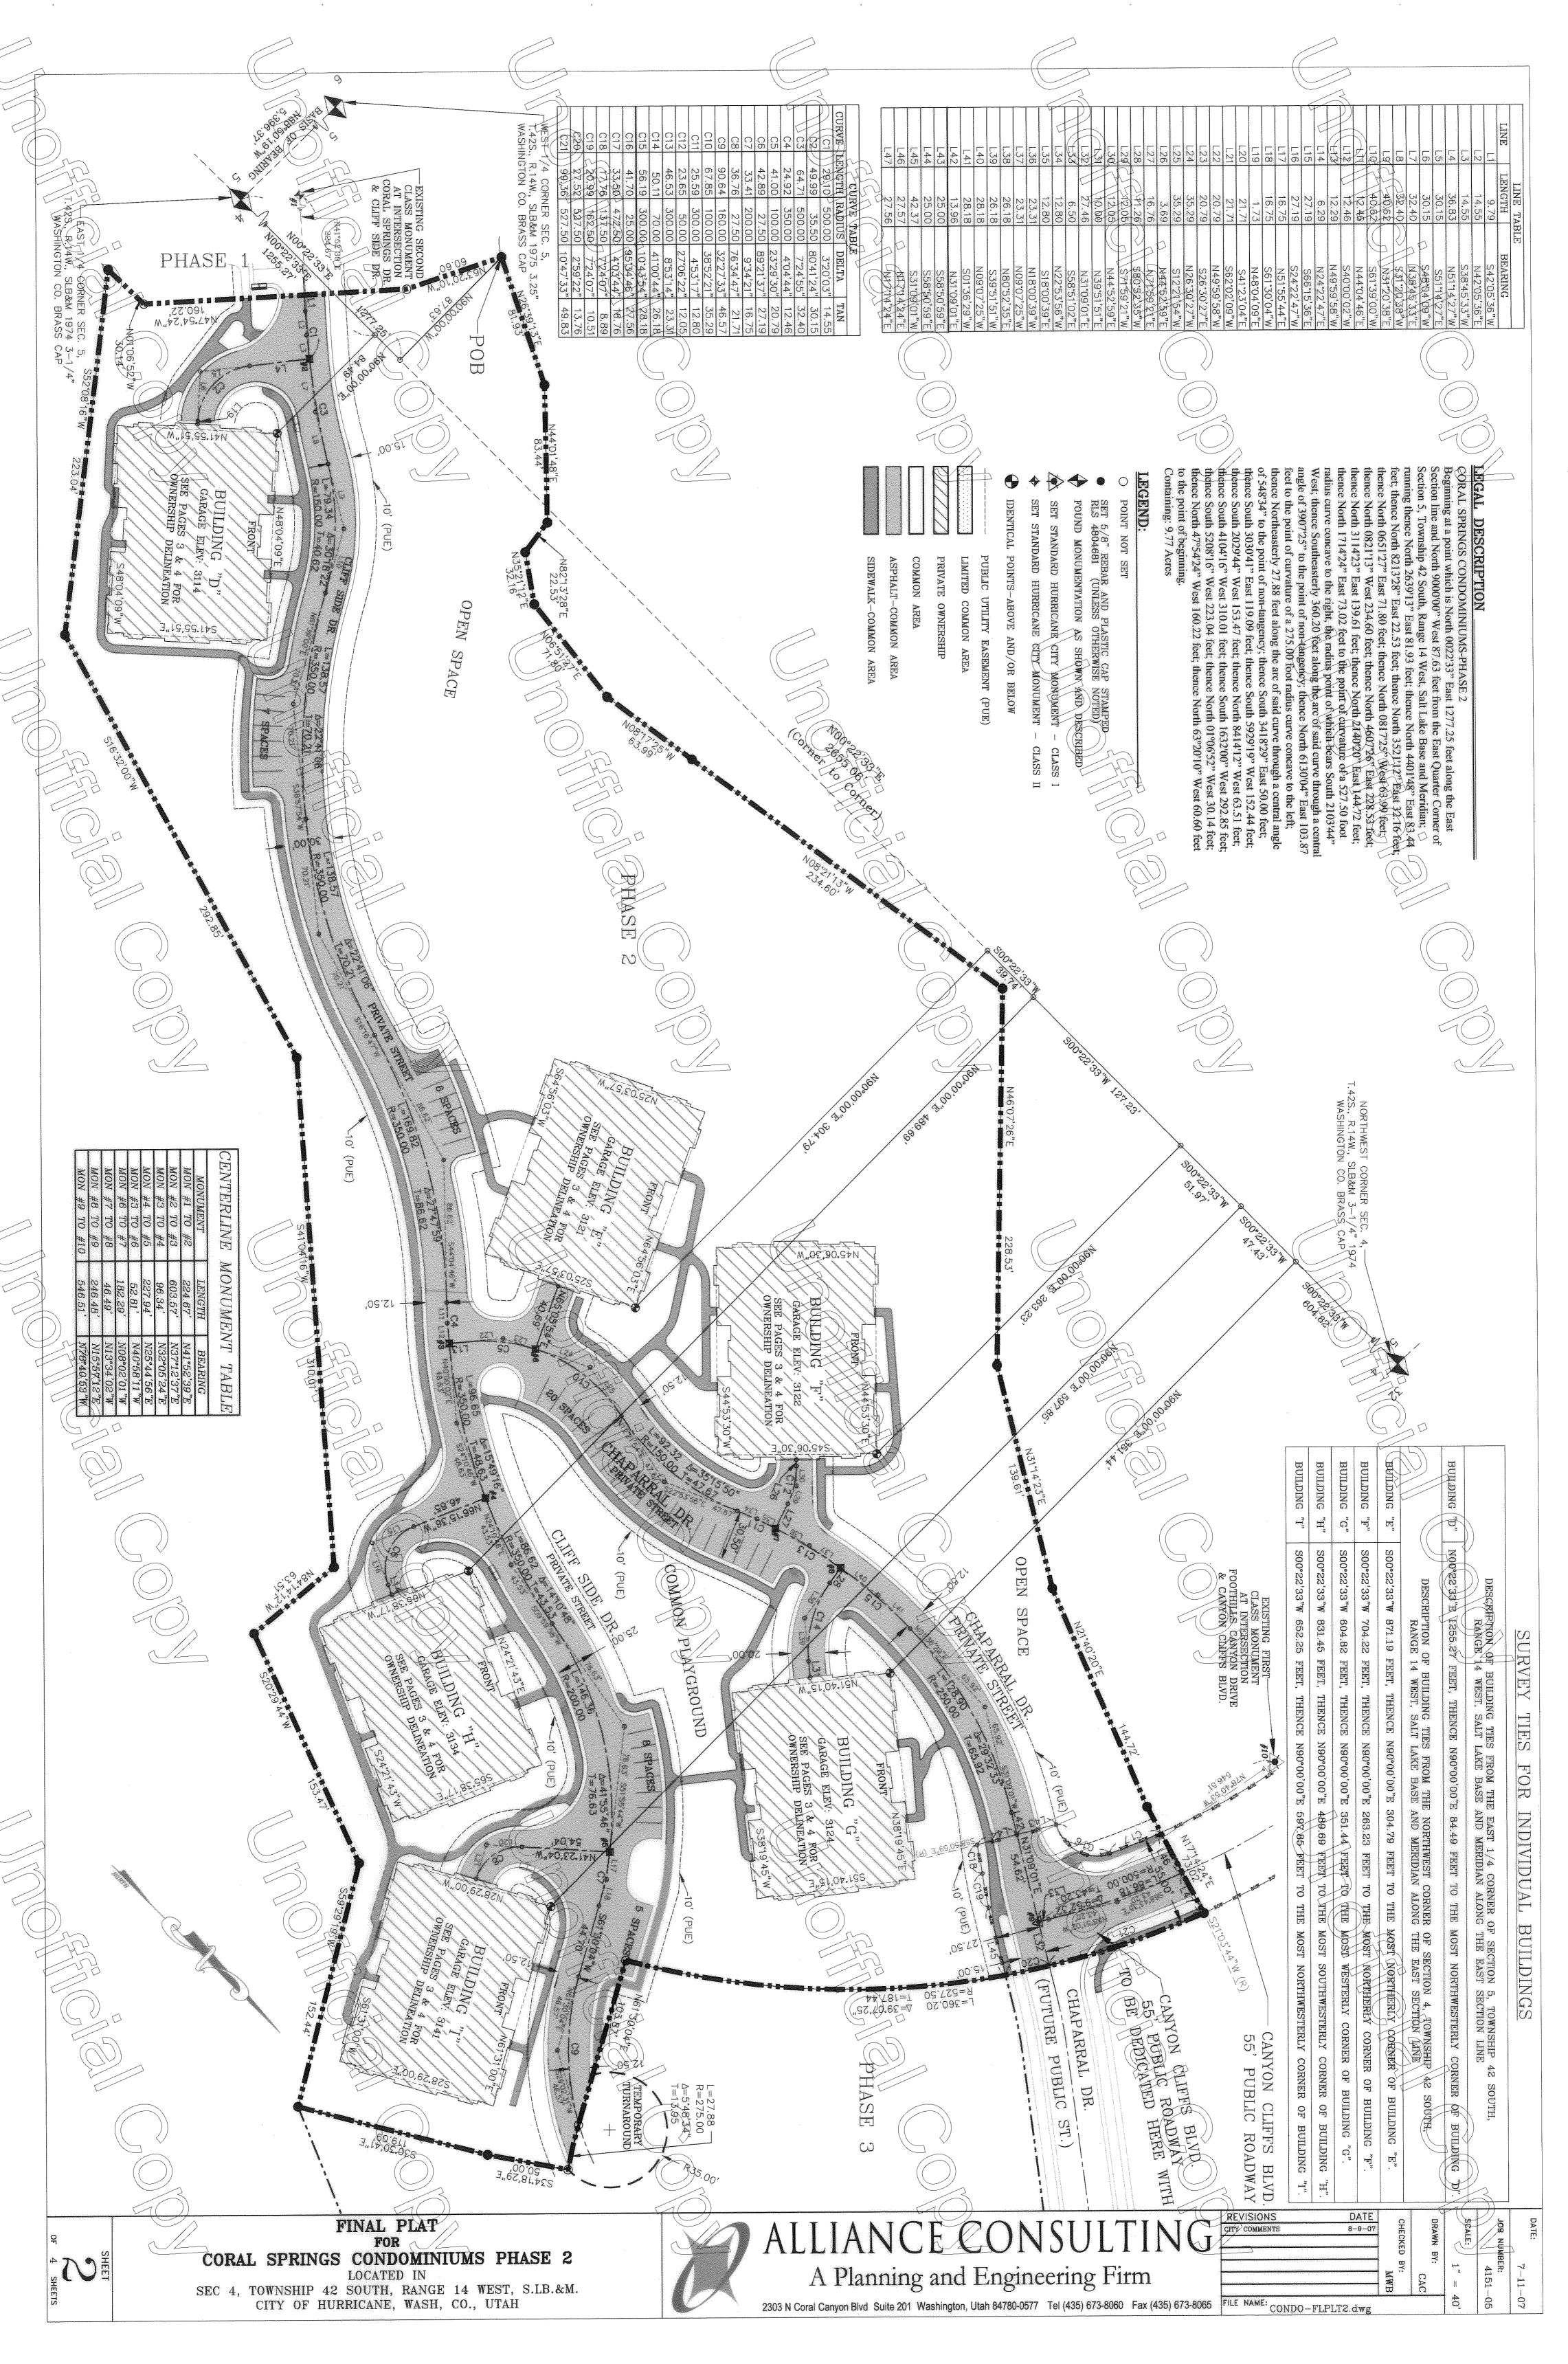

## CORAL SPRINGS CONDOMINIUMS PHASE 2

UNITS <u>78</u> MAP #2846 FILE #12

H-4-2-5-123

CORAL SPRINGS LLC

PEGAL DESCRIPTION

CORAL SPRINGS CONDOMINIUMS-PHASE 2

Beginning at a point which is North 0022'33" East 1297.25 feet along the East Section line and North 9000'00" West 87.63 feet from the East Quarter Corner of Section 5, Township 42 South, Range 14 West, Salt Lake Base and Meridian running thence North 2639'13" East 81.93 feet; thence North 4401'48" East 83.44 feet; thence North 8213'28" East 22.53 feet; thence North 3521'12" East 32.16 feet; thence North 0651'27" East 71.80 feet; thence North 0817'25" West 63.99 feet; thence North 0821'13" West 23460 feet; thence North 4607'26" East 228.53 feet; thěnce North 3114'23" East 139.61 feet; thence North 2140'20" East 144.72 feet; thence North 1714'24" East 73.02 feet to the point of curvature of a 527.50 foot radius curve concave to the right, the radius point of which bears South 2103'44" West; thence Southeasterly 360.20 feet along the arc of said curve through a central angle of 3907/25" to the point of non-tangency; thence North 6130'04" East 103.87 feet to the point of curvature of a 275.00 foot radius curve concave to the left; thence Northeasterly 27.88 feet along the arc of said curve through a central angle of 548'34" to the point of non-tangency; thence South 3418'29" East 50.00 feet; thence South 3030'41" East 119009 feet; thence South 5929'193 West 152.44 feet; thence South 2029'44" West 33.47 feet; thence North 841412" West 63.51 feet; thence South 4104'16" West 310.01 feet; thence South 1632'00" West 292.85 feet; thence South 5208/16 West 223.04 feet; thence North 01°06'52" West 30.14 feet thence North 47% 4'24" West 160.22 feet; thence North 63°20'10" West 60.60 feet to the point of beginning.

Containing: 9.77 Acres