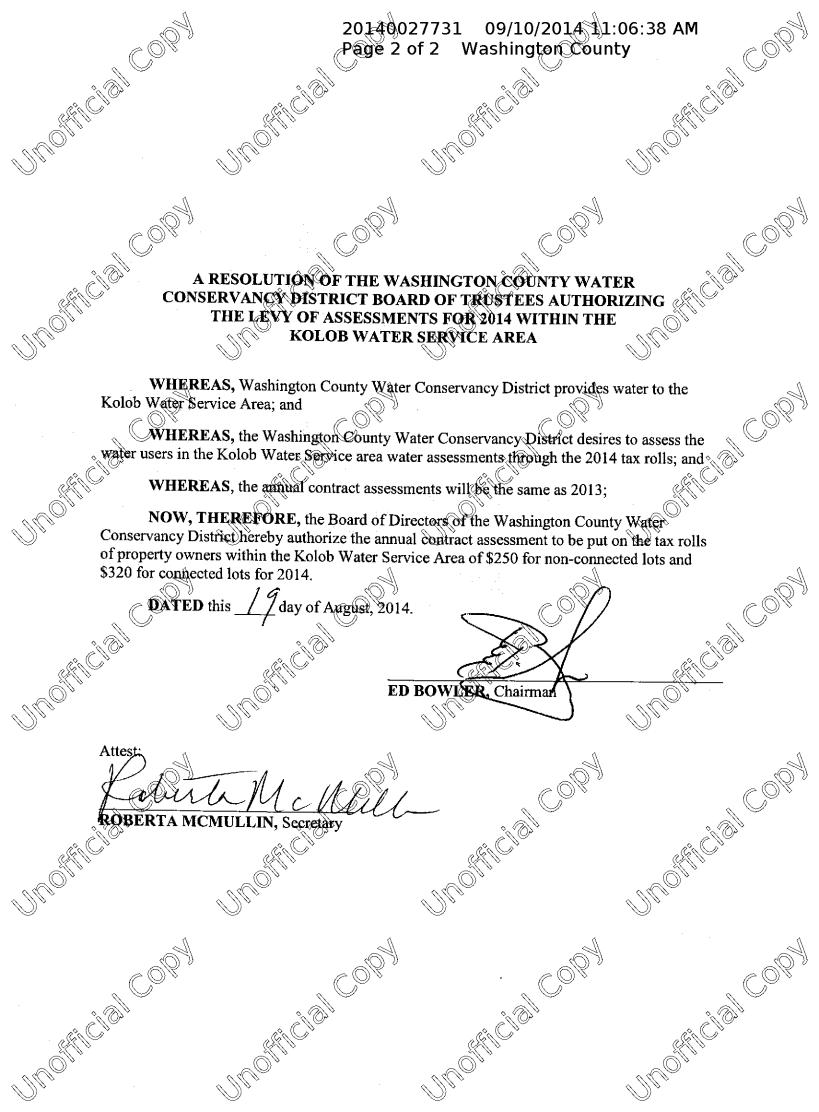

DATED this // day of August, 2014.

ROBERTA MCMCULIN, Secretary

SUBSCRIBED AND SWORN to before me this 19 day of August, 2014.

TINA B ESPLIN

NOTARY PUBLIC • STATE of UTAH

COMMISSION NO. 606741

COMM. EXP. 03-01-2015