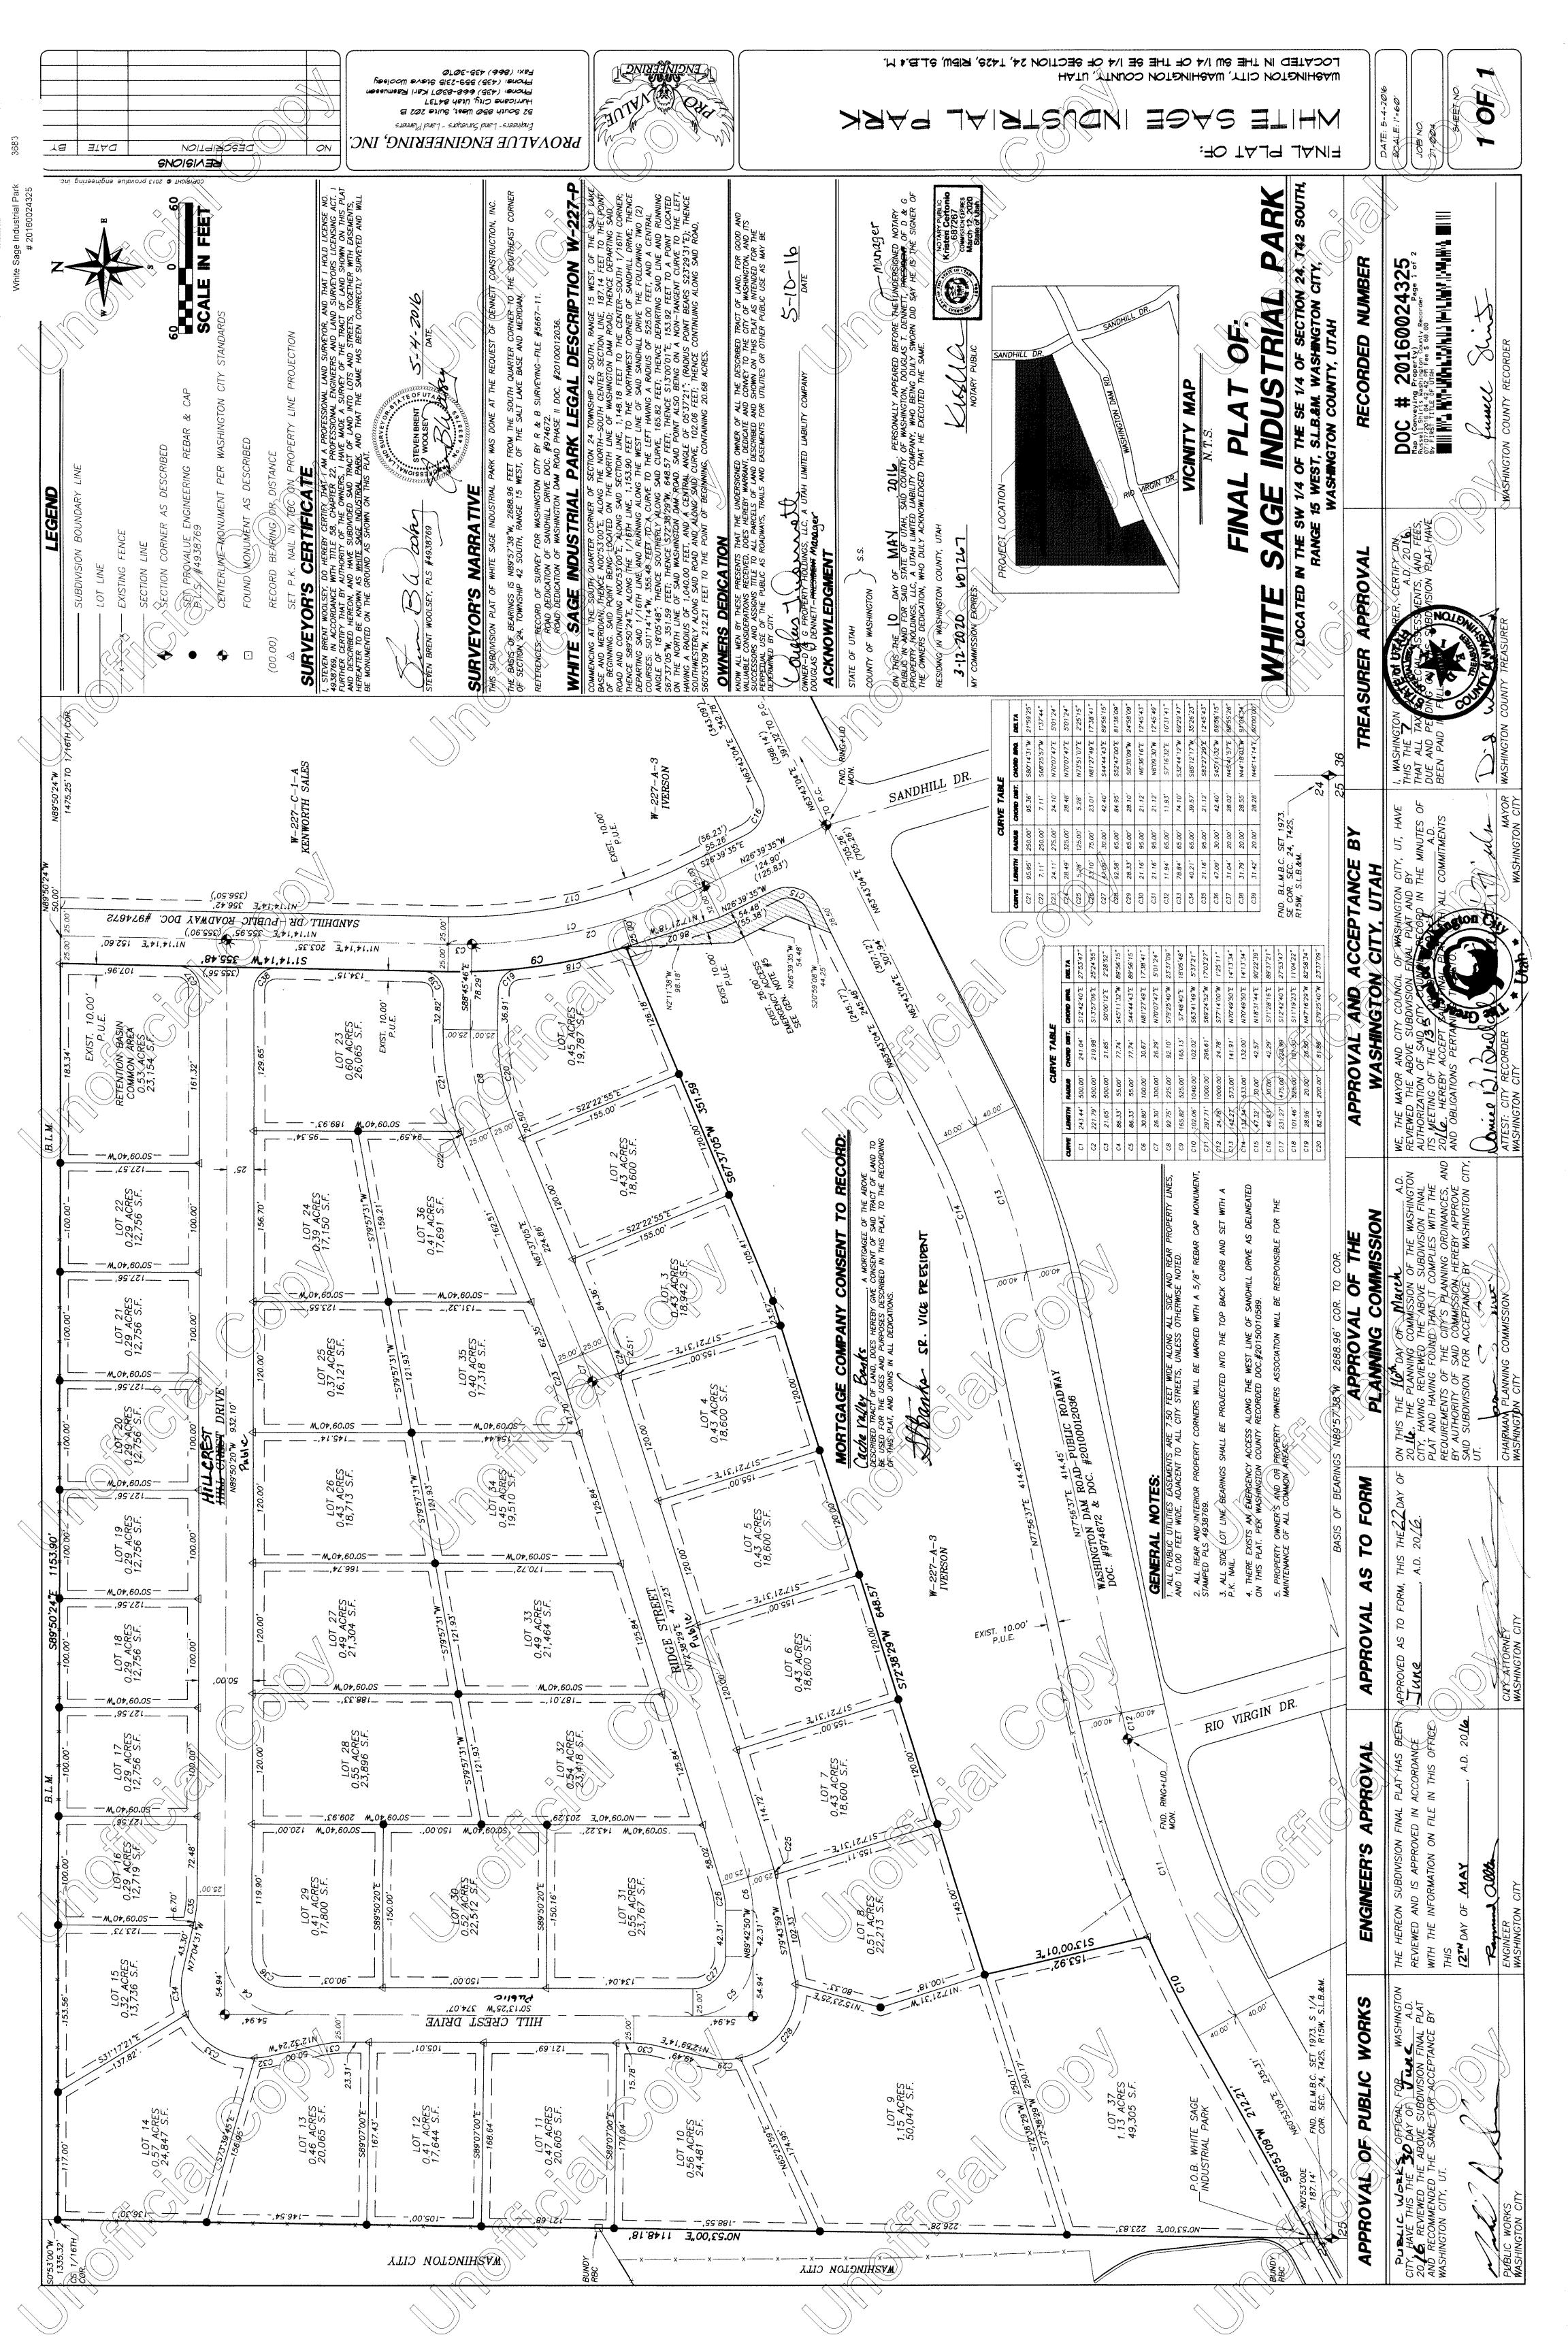

SAGE INDUSTRIA NAME: LOTS: MAP #3683 WHITE SAGE INDUSTRIAL PARK LEGAL DESCRIPTION W-227-F COMMENCING AT THE SOUTH QUARTER CORNER OF SECTION 24 TOWNSHIP 42 SOUTH, RANGE 15 WEST, OF THE SALT LAKE BASE AND MERIDIAN; THENCE NOO'53'00"EN BOOD THE NORTH-SOUTH CENTER SECTION LINE, 187.14 FEET TO THE POINT OF BEGINMING. SAID POINT BEING LOCATED ON THE NORTH LINE OF WASHINGTON DAM ROAD; THENCE DEFRACTING SAID ROMENTO CONTINUING NOO'53'00"E, WOO'S SAID SECTION LINE, 1,148 FEET TO THE CENTER-SOUTH XXY6TH CORNER; THINCE S89'50'24"E, ALONG THE DIGTH LINE, 1,153.90 FEET TO THE NORTHWEST CORNER OF SANDHUL DRIVE; THENCE WEPARTING SAID 1/16TH LINE AND RUNNING ALONG THE WEST LINES OF SAID SANDHILL DRIVE THE ROLLOWING TWO (2) COURSES: S01'14'14"W, 355.48 FEET TO A CURVE TO THE LEFT HAVING A RADIUS OF 525.00 FEET, AND A CENTRAL ANGLE OF 18'05'48"; THENCE SOUTHERLY ALONG SAID CURVE, 165.82 FEET; THENCE DEPARTING SAID LINE AND RUNNING S67'37'05"W, 351.59 FEET; THENCE S72'38'29"W, 648.57 FEET; THENCE S13'00'01"E, 153.92 FEET TO A POINT LOCATED ON THE NORTH LINENOF SAID WASHINGTON DAM ROAD, SAID POINT ALSO BEING ON A NON-TANGENT CURVE TO THE LEFT. HAVING A RADIUS OF 1,040.00 FEET, AND A CENTRAL ANGLE OF 05'37'21"; (RADIUS COINT BEARS S23'29'31"E); THENCE SOUTHWESTERLY SLONG SAID ROAD AND ALONG SAID CURVE, 102.06 FEET; THENCE CONTINUING ALONG SAID ROAD, SOUTHWESTERLY SLONG SAID ROAD AND ALONG SAID CURVE, 102.06 FEET; THENCE CONTINUING ALONG SAID ROAD, S60'53'09"W, 20'2.21 FEET TO THE POINT OF BEGINNING. CONTAINING 20.68 ACRES! 