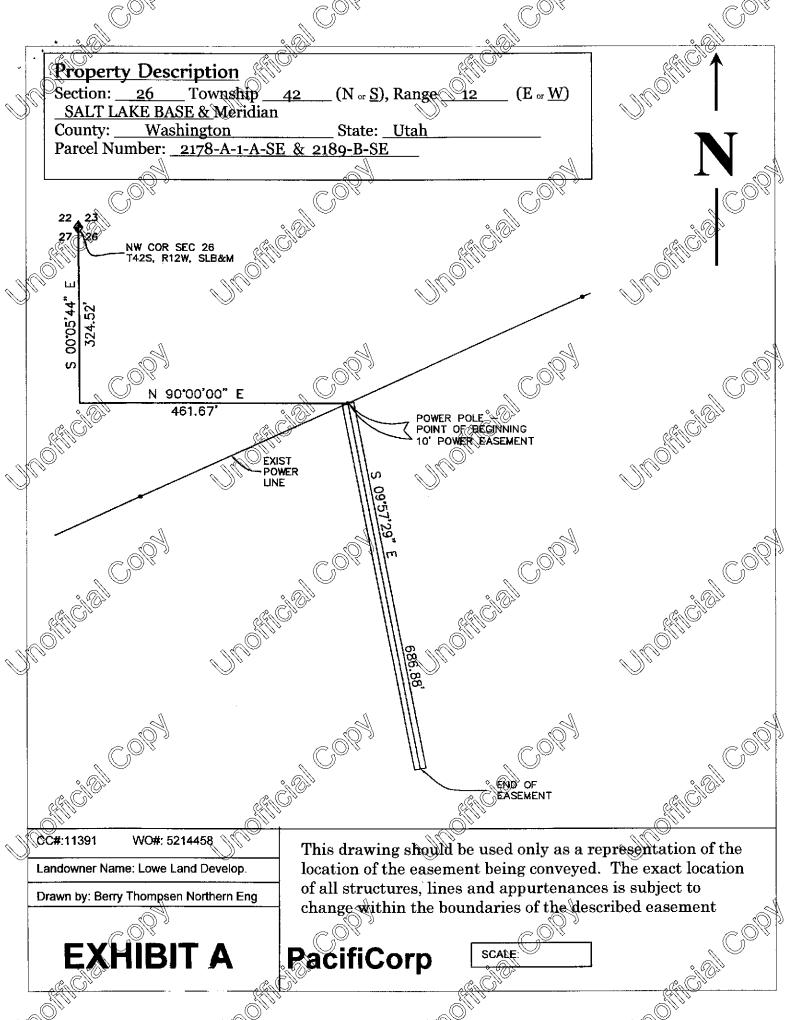

A 10-FOOT WIDE CASEMENT FOR OVERHEAD POWER LINES WITH CENTERLINE DESCRIBED AS FOLLOWS:

BEGINNING AT AN EXISTING POWER POLE SAID POINT LIES SOUTH 00 0 344" EAST 324.52 FEET ALONG THE SECTION LINE AND NORTH 90°00'00" EAST 46 1.67 FEET FROM THE NORTHWEST CORNER OF SECTION 26, TOWNSHIP 42 SOUTH, RANGE 12 WEST OF THE SALT LAKE BASE AND MERIDIAN AND RUNNING; THENCE SOUTH .99°57'29" EAST 686.88 FEET TO THE POINT OF TERMINUS OF SAID EASEMENT. Tax Paree[No. 2178-A-1-A-SE Assessor's Map No. Book 3, Page 42-26

2189-B-SE

Together with the right of access to the right of way from adjacent lands of Grantor for all activities in connection with the purposes for which this easement has been granted; and together with the present and (without payment therefor) the future right to keep the right of way and adjacent lands clear of all brush, trees, timber, structures, buildings and other hazards which might endanger Grantee's facilities or impede Grantee's activities.