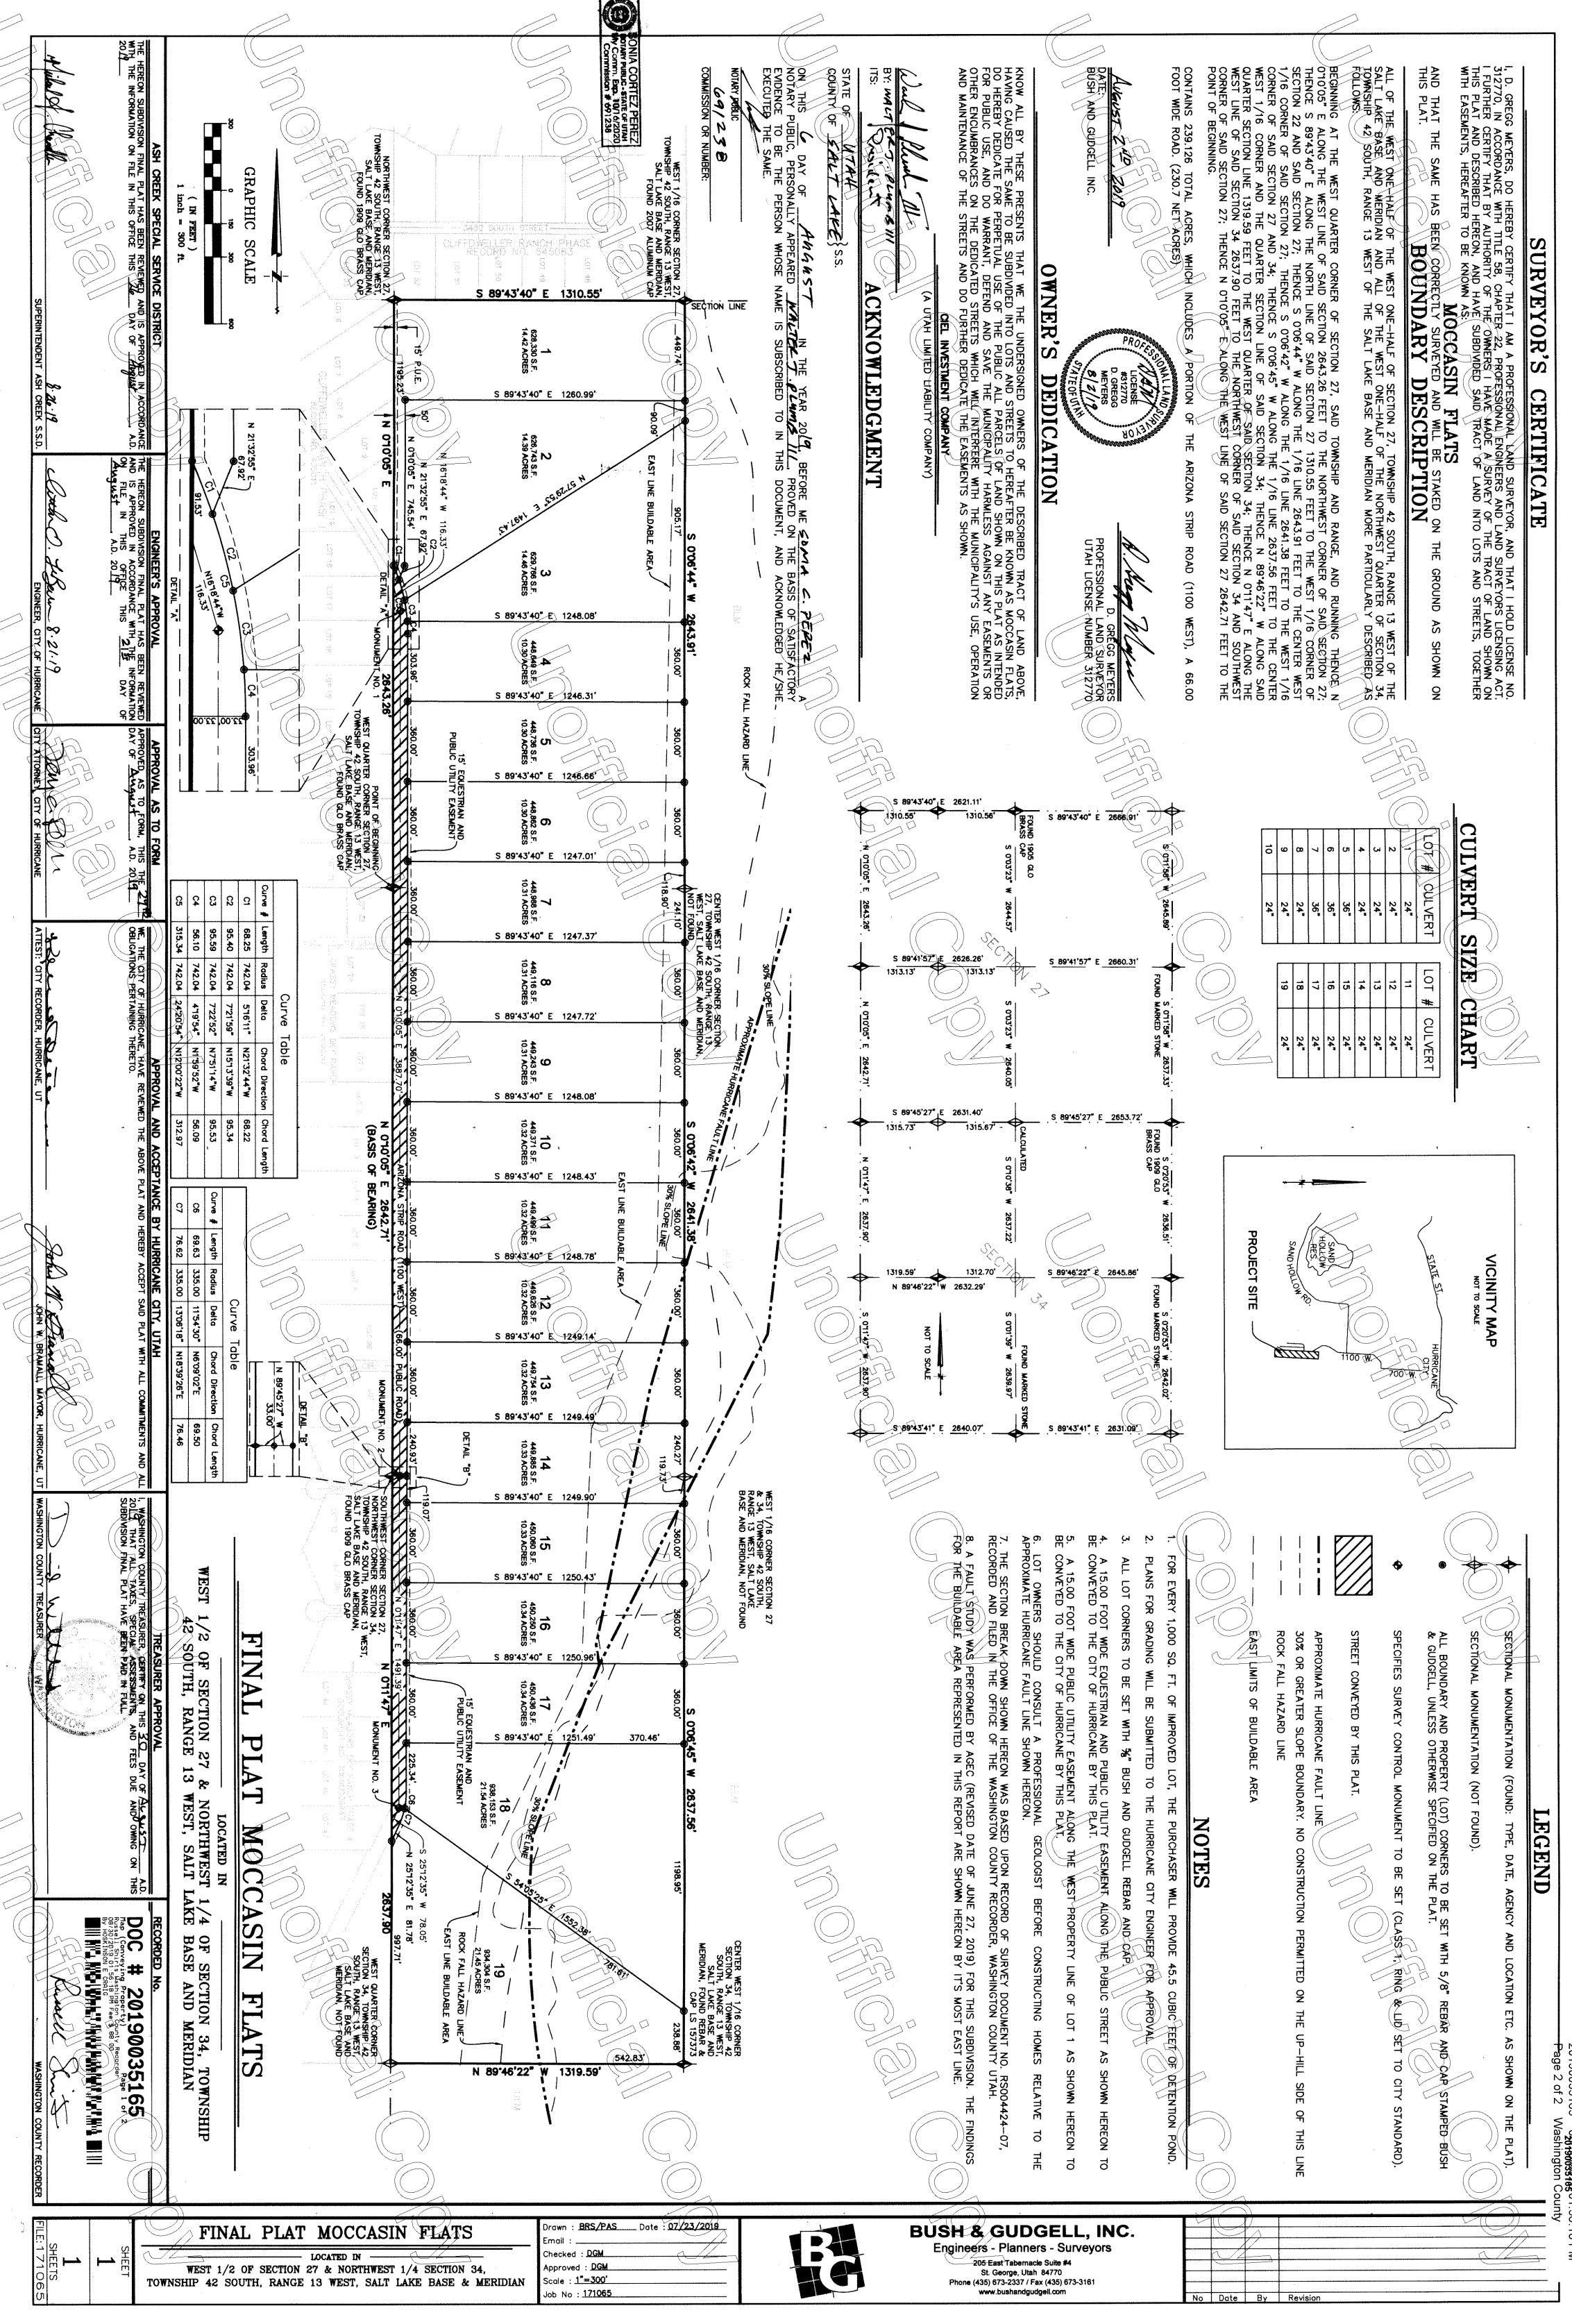

(Conveying Property) Pa 11 Shirts Washington County Recorder /2019 01:56:18 PM Fee \$ 88.00

NAME: MOCCASIN FLATS

LOTS: 19 MAP: 4245

PARCEL: H-3424-C

EL INVESTMENT COMPANY

THE WEST ONE-HALF OF THE WEST ONE-HALF OF SECTION 27, TOWNSHIP 42 SOUTH, RANGE 13 WEST OF SALT LAKE BASE AND MERIDIAN AND ALL OF THE WEST ONE-HALF OF THE NORTHWEST QUARTER TOWNSHIP 42 SOUTH, RANGE 13 WEST OF THE SALT LAKE BASE AND MERIDIAN MORE PARTICULARLY DESCRIBED FOLLOWS:

BEGINNING (AT) THE WEST QUARTER CORNER OF SECTION 27, SAID TOWNSHIP (AND RANGE, AND RUNNING THENCE N 010'05" ALONG THE WEST LINE OF SAID SECTION 2643.26 FEET TO THE MORTHWEST CORNER OF SAID SECTION 27; THENCES 89'43'40" E ALONG THE NORTH LINE OF SAID SECTION 27, 1310:55 FEET TO THE WEST 1/16 CORNER OF SECTION 22 AND SAID SECTION 27 THENCE S 0'06'44" W ALONG THE 15 LINE 2643.91 FEET TO THE CENTER WEST 形的 CORNER OF SAID SECTION 深水 THENCE S 0°06'42" W ALONG THE 1/16 LINE 2641.38 FEET TO THE WEST 1/16 SORNER OF SAID SECTION 27 AND 34; THENCE S 0'06'45" W ALONG THE 1/16 LINE 2637.56 REEN TO THE CENTER WEST 1/16 CORNER AND THE QUARTER SECTION LINE OF SAID SECTION 34; THENCE N 894622" W ALONG SAID QUARTER SECTION LINE 1319.59 FEET TO THE WEST QUARTER OF SAID SECTION 34; THENCE N 0'11'47" E ALONG THE WEST LINE OF SAID SECTION 34 2637.90 FEET TO THE NORTHWEST CORNER OF SAID SECTION 34 AND SOUTHWEST CORNER OF SAID SECTION 27; THENCE N 0'10'05" E ALONG THE WEST LINE OF SAID SECTION 27 2642.71 FEET TO THE POINT OF BEGINNING

CONTAINS 239 126 TOTAL ACRES, WHICH INCLUDES A PORTION OF THE ARIZONA STRIP ROAD (1100 WEST), A 66,00 FOOT WIDE ROAD. (230.7 NET ACRES)

FOOT WIDE ROAD. (230.7 NET ACRES)

20190035165 0201300318501:56:18 PM Page 2 of 2 Washington County