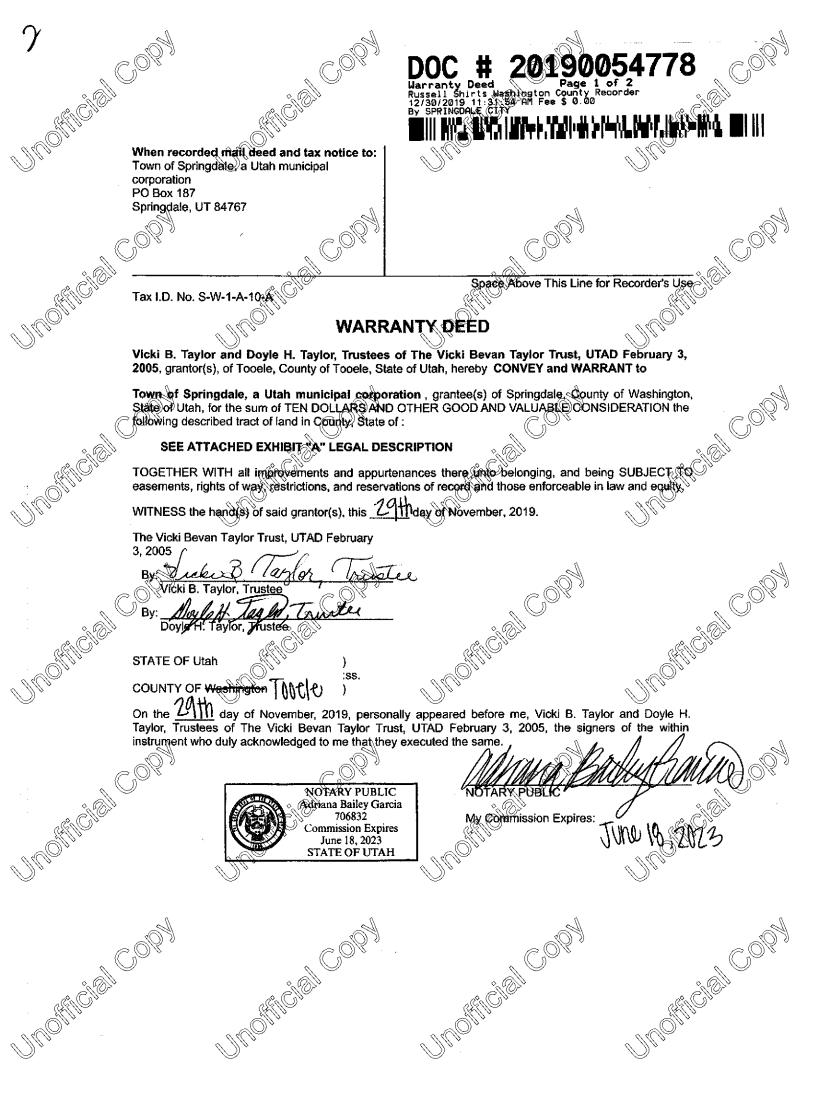

7.900547. Rage 2 of 2 201,90054778 12/30/2019 11:31:54 AM Washington County Exhibit "A" Legal Description BEGINNING AT A POINT S0°55'08"W, 1460.77 FEET ALONG THE SECTION LINE AND WEST, 832.31 FEET FROM THE EAST 1/4 CORNER OF SECTION 29, T415, R10W, SLB&M, SAID POINT BEING THE SOUTHWESTERLY CORNER OF TOWN OF SPRINGDALE PROPERTY AS DESCRIBED IN QOCUMENT NO. 20080032148 AS FILED IN THE OFFICE OF THE WASHINGTON COUNTY RECORDER, RUNNING THENCE \$88°11'58"W, 16.89 FEET TO THE POINT OF CURVE OF AN 18.71, 🕜 FOOT RADIUS NON-TANGENT CURVE TO THE LEFT, RADIUS POINT BEARS N24°39'04"W; THENCE NORTHEASTERY 21.95 FEET ALONG THE ARC OF SAID CURVE THROUGH A CENTRAL ANGLE OF 67°14'33% THENCE N1°53'37"W, 22.38 FEET TO A POINT ON THE WESTERLY BOUNDARY OF SALD SPRINGDALE TOWN PROPERTY: THENCE S9°39'52"E, 40.