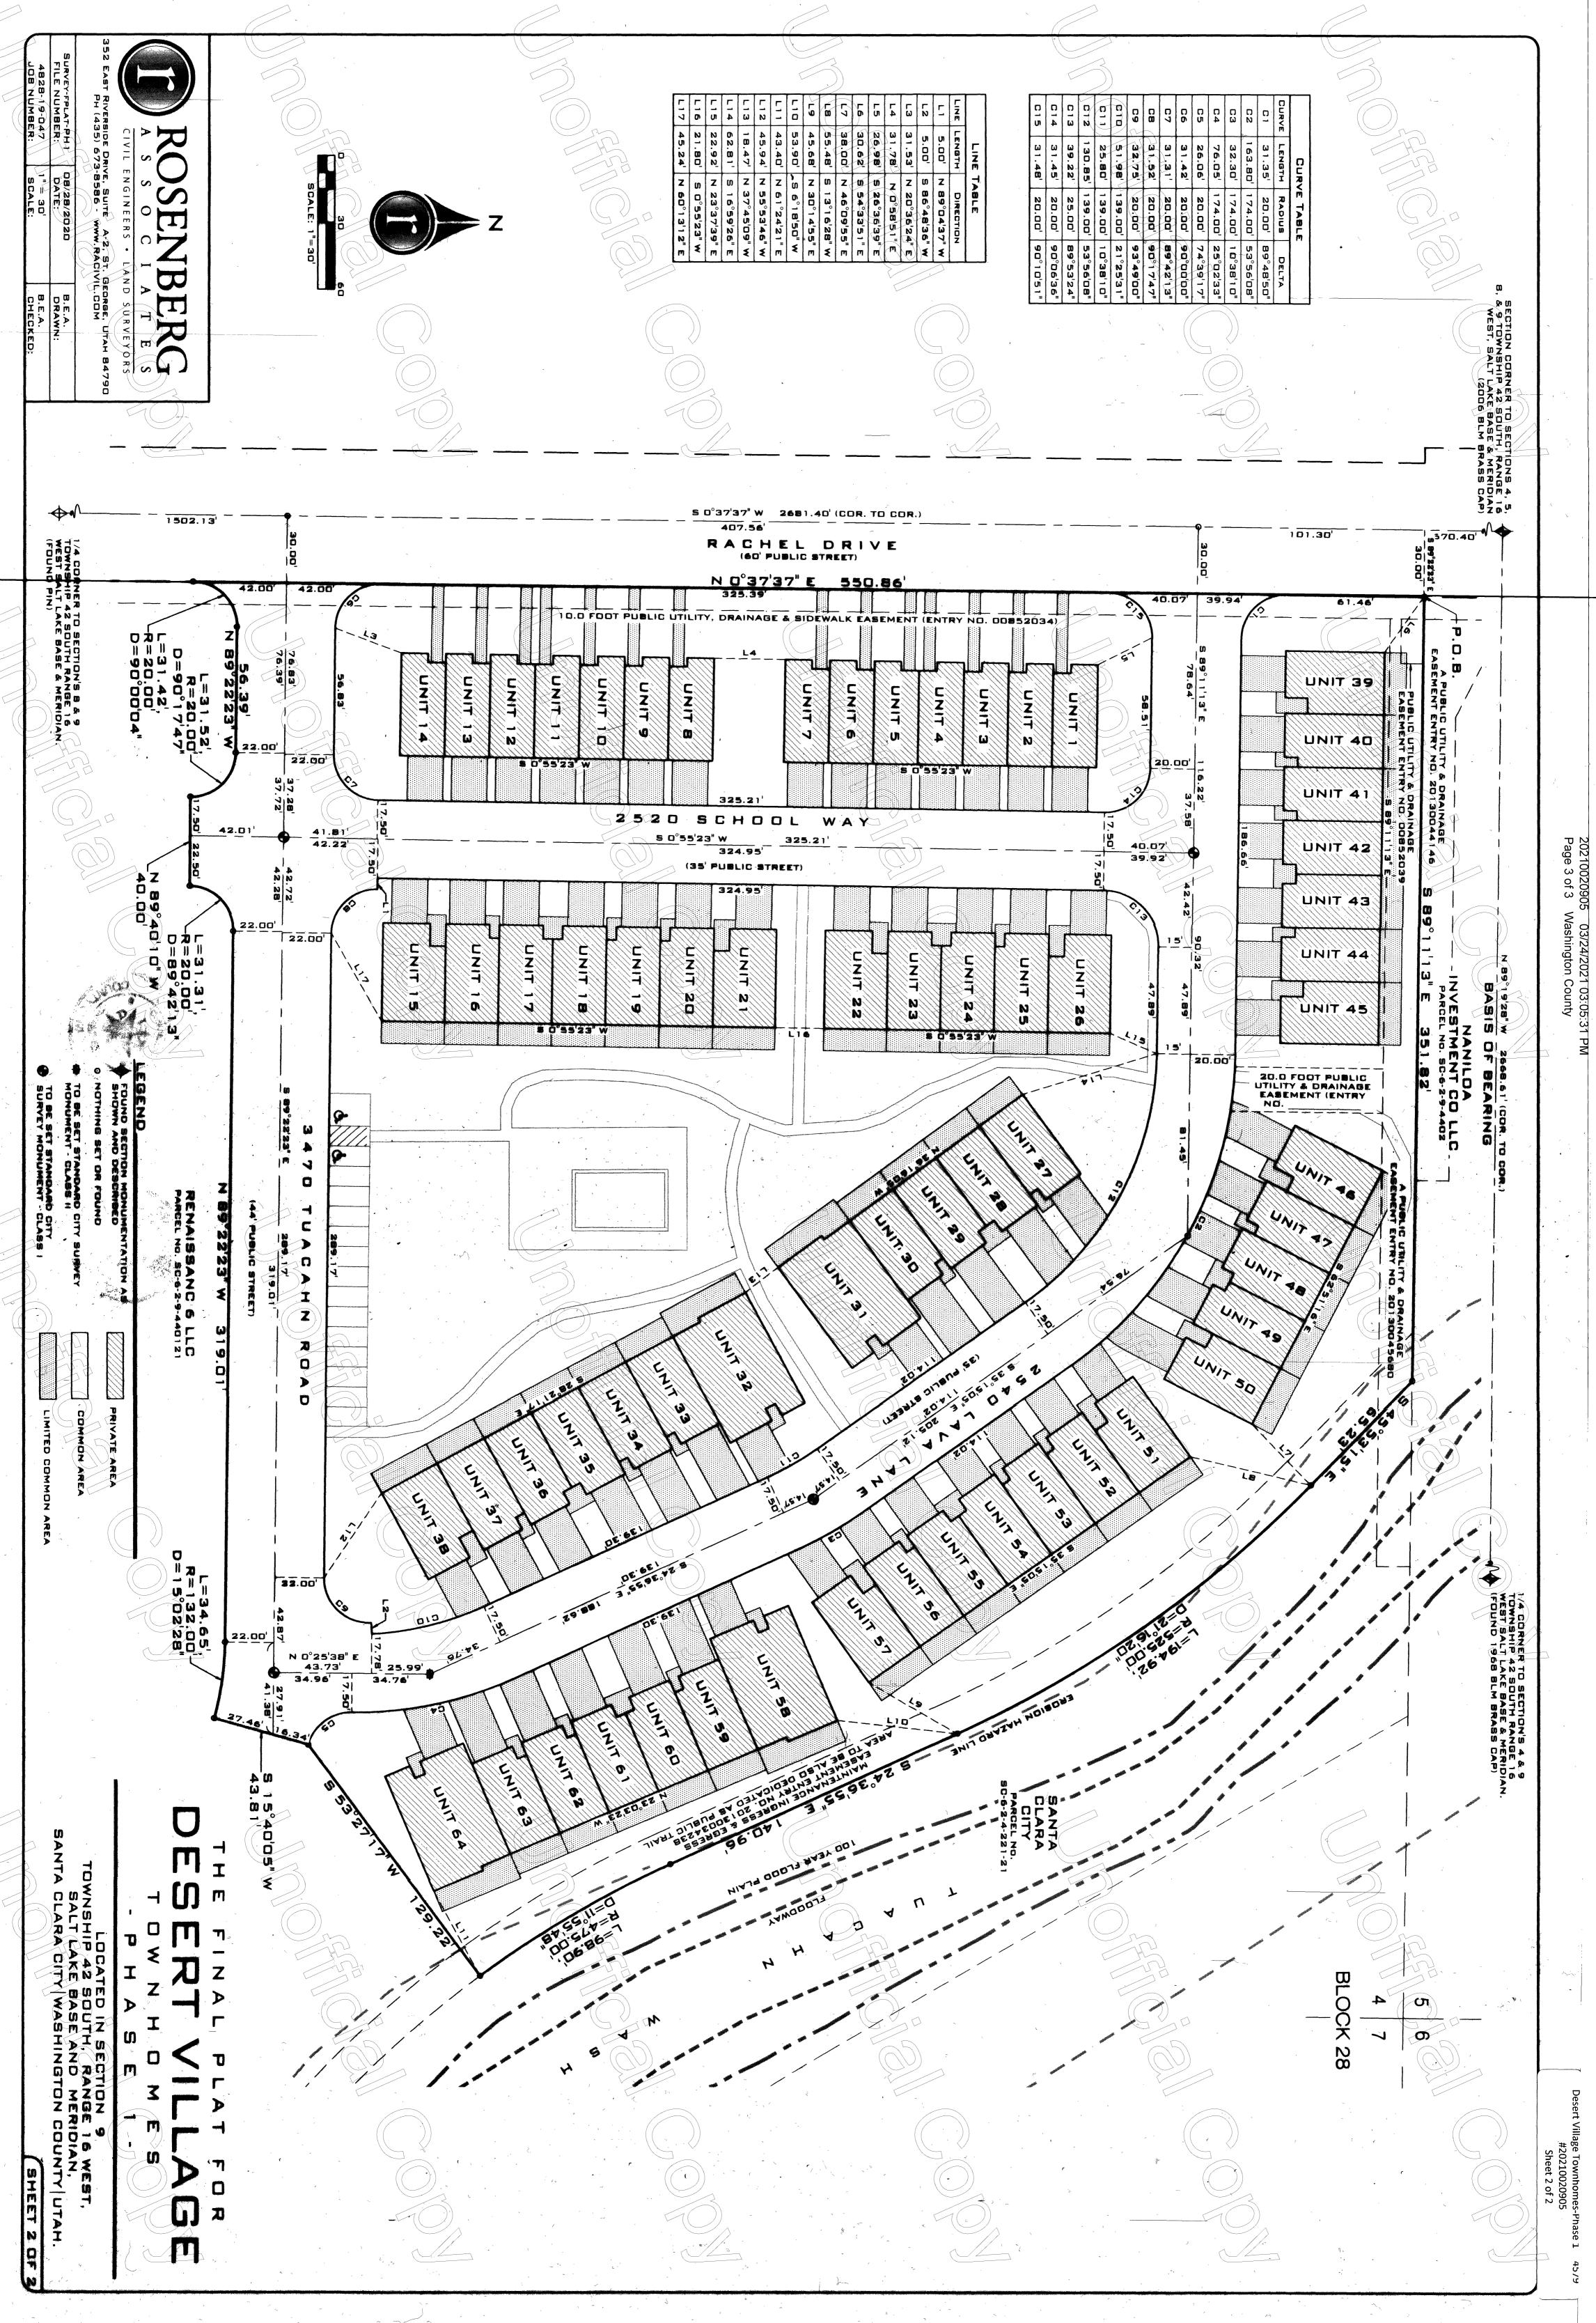

TUAGAHN WASH HAZARD NOTICE:

46 - 50 2900.8 2897.6<sup>1</sup> 2895.7<sup>1</sup>

TOWNSHIP 42 SOUTH, RANGE 16 WEST,
SALT LAKE BASE AND MERIDIAN,
SANTA CLARA CITY WASHINGTON COUNTY UTAH. RECORDED NO.

SHEET 1 OF 2

LEGAL DESCRIPTION:

BEGINNING AT THE INTERSECTION OF THE EASTERLY LINE OF RACHEL DRIVE AND THE NORTHERLY

LINE OF LOT 4, BLOCK 28, ST. GEORGE AND SANTA CLARA BENCH IRRIBATION SURVEY, SAID

BOUTH BEING SOUTH DD 37'37" WEST 670.40 FEET ALONG THE SECTION LINE AND SOUTH

89°22'23" EAST 30.00 FEET FROM THE HORTH WEST. GORNER OF SECTION 4, TOWNSHIP 42

BOUTH, RANGE 16 WEST, SALT LAKE BASE & MERIDIAN, AND RUNNING;

COODADANOM WITH TIM IMAMON CONNOCTON DENVEYED AN IOMMO

28, St. George and Santa Clara Bench Trrigation Survey, said POINT BEING SOUTH OO'37'37" FEET ALONG THE SECTION LINE 89°22'23" FAST 30.00 FEET FROM THE NORTHWEST CORNER OF SECTION 9, SOUTH, RANGE 16 WEST, SALT LAKE BASE & MERIDIAN, AND RUNNING;

THENES SOUTH 89°11'13" EAST \$\$1.82 FEET ALONG THE NORTHERLY LINE OF SAID LOT THENCE SOUTH 45°53'15" EAST 65.23 FEET;

WHENCE SOUTHEAST 194.52 FEET ALONG AN ARC OF \$25.00 FOOT RADIUS CURVE TO THE RIBHT (CENTER BEARS SOUTH) 44°06'45" WEST, LONG BHARS SOUTH 35% 5'05" EAST 93.80 FEET WITH A CENTRAL ANGLE OF 21°16'20"); (1)

THENCE SOUTH 24"36'55" EAST 140.96 FEET;

THENCE SOUTHEAST 98.90 FEET ALONG AN ARC OF A 475.00 FOOT RADIUS CURVE TO THE LEFT (CENTER BEARS NORTH 65°23'05" EAST, LONG CHORD BEARS SOUTH 30°34'49" EAST 98.73 FEET WITH A CENTRAL ANGLE OF 11°55'48");

THENCE SOUTH 53°27'17" WEST 129.22 FEET; THENCE SOUTH 15°40'05" WEST 43.81 REET;

THENCE WEST 34.65 FEET ALONG AN VARC OF A 132.00 FOR ADIUS CURVE TO THE LEG (CENTER REARS SOUTH 15°40'05" WEST, LONG CHORD BEARS WORTH 81°51'09" WEST 34.55 FEET WITH A CENTRAL ANGLE OF 150228");

THENCE NORTH 89°22'23" WEST 3 9.01 FEET:

THENCE SOUTHWEST 31.31 (REST ALONG AN ARC OF A ZOLO)O FOOT RADIUS CURVE ROSE LEFT CENTER BEARS SOUTH DD 3737" WEST, LONG CHORD BEARS SOUTH 45°46'30 WEST 28.21 FEET WITH A CENTRAL ANGLE OF 89°42'13");

THENCE NORTH 89°40' NOWEST 40.00 FEET;

THENCE NORTHWEST 31/52 FEET ALONG AN ARC DE A 20.00 FOOT RADIUS CHRVE TO THE LEFT (CENTER BEARS NORTH 89°04'37" WEST, LONG CHORD BEARS NORTH 44°13'30" WEST 28.36 FEET WITH A CENTRAL ANGLE OF 90°17'47");

THENCE NORTH 89°22'23" WEST 56.39 FEET;

THENCE SOUTHWEST 31.42 FEET ALONG AN ARC OF A 20.00 FOOT RADIUS CURVE TO THE LEFT (CENTER BEARS) SOUTH OO°37'40" WEST WOOD CHORD BEARS SOLE 4045°37'38" WEST 28. 28 FEET WITH A BENTRAL ANGLE OF 90°000000 TO SAID EASTERLY LINE BE RACHEL DRIVE;

THENGE WORTH DO'37'37" EAST 550.86 FEET ALONG SAID EXSTERLY LINE TO THE POINT OF BEGINNING.

CONTAINING 274,689 SQUARE RET OR 6.31 ACRES. 

D8/28/2020

ENGINEER SANTA CLARA

SANTA CLARA CITY,

PLANNING COMMISSION