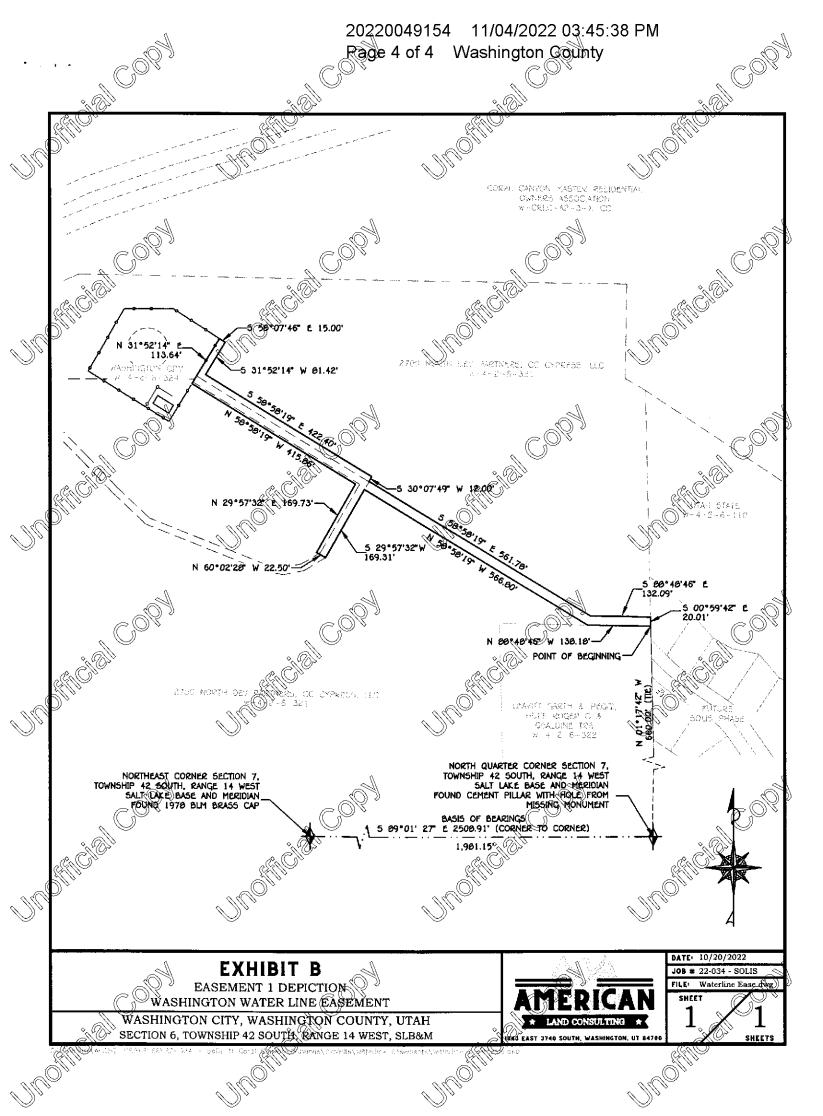

## **EXHIBIT "A" EASEMENT DESCRIPTION**

Beginning at a point that lies North 01°17'41" West 660.00 feet along the Center Section Line, from the South Quarter Corner of Section 6, Township 42 South, Range 14 West, Salt Lake Base and Meridian; Running thence North 88°48'46" West 138.18 feet; thence North 58°58'19" West 566.80 feet; thence South 29°57'32" West 169.31 feet; thence North 60°02'28" West 22.50 feet; thence North 29°57'32" East 169.73 feet; thence North 58°58'19" West 415.86 feet; thence North 31°52'14" East 113.64 feet; thence South 58°07'36" East 15.00 feet; thence South 31°52'14" West 81.42 feet; thence South 58°58'19" East 422.40 feet; thence South 30°07'49" West 12.00 feet; thence South 58°58'19" East 561.78 feet; thence South 88°48'46" East 132.09 feet; thence South 00°59'42" East 20.01 feet to the point of beginning.

Basis of Bearings for this Description is North 89°01'27" West 2508.91 feet between the South Quarter Corner and the Southwest Corner of Section 7, Township 42 South, Range 14 West, Salt Lake Base and Meridian.