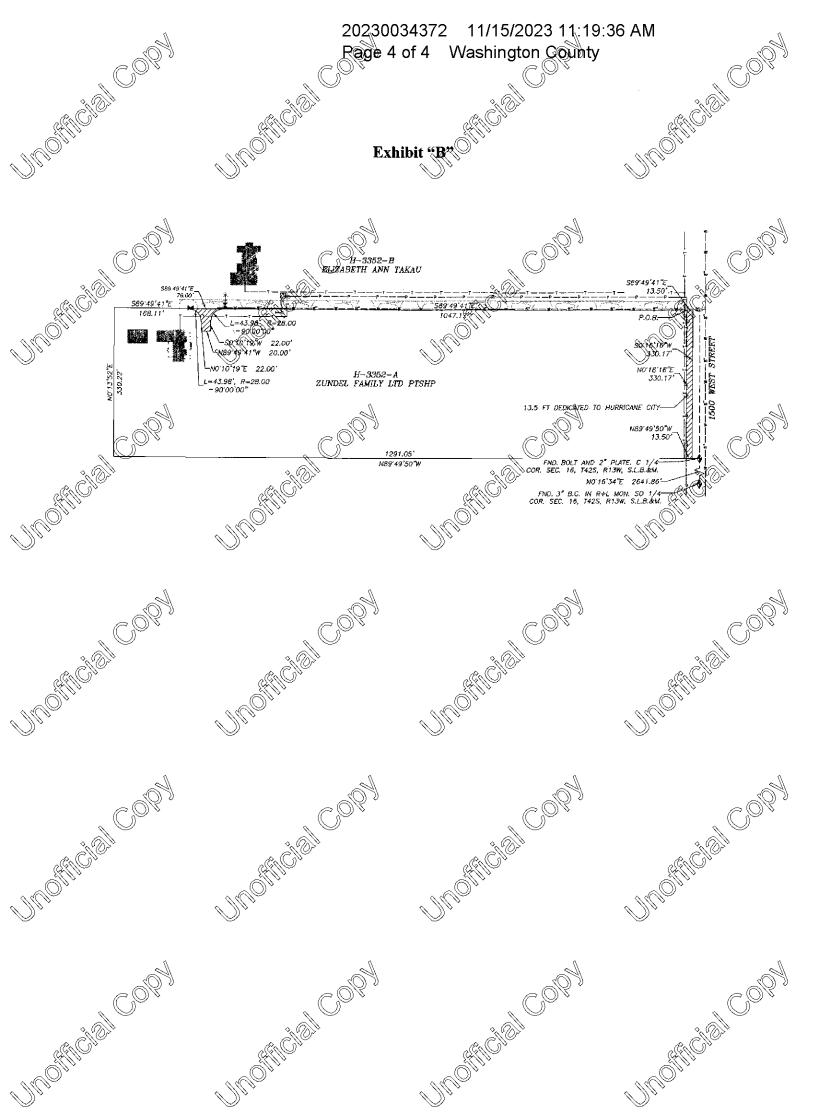

When recorded mail to: Hurricane City City Attorney's Office 147 N 870 West Street Hurricane, UT 84737 Tax I.D. No.: H-3352-A CORRECTED PUBLIC RIGHT OF WAY DEED OF DEDICATION This CORRECTED PUBLIC RIGHT OF WAY DEED OF DEDICATION replaces and supersedes PUBLIC RIGH-OF-WAY DEED OF DEDICATION recorded on July 26th, 2023, on file of the Washington County Recorder as document 20230022232. ZUNDEL CAMILY LTD PTSHP, grantor, of Hurricane, Washington County, Itah, hereby CONVEYS and DEDICATES to Hurricane City, a Utah Municipal Corporation, grantee, of Hurricane Washington County, Utah, for the sum of TEN DOLLARS AND OTHER GOOD AND VALUABLE CONSIDERATION the following described tract of land as Public Right of Way: See Exhibit "A" and Exhibit "B" attached hereto and made a part hereof. GRANTOR: 20NDEL FAMILY LTD PTSHP Jonathan Zundel, General Partner UNDEL FAMILY LTD PTSH Utah State SS. Washington County OCTOBE 2023 On the <u>24</u> before me. day of a notary public, personally appeared Jonathan Zundel proved on the basis of satisfactory evidence to be the person whose name is subscribed to in this document and acknowledged they executed the same voluntarily for its stated purpose. NOTARY PUBLIC ROBRY & BETTS COMM:#728173 Notary Public COMMISSION EXPIRES DECEMBER 2, 2026 MOSTICIE COR STATE OF UTAH (Hurricane City's Acceptance of Dedication on the following page)